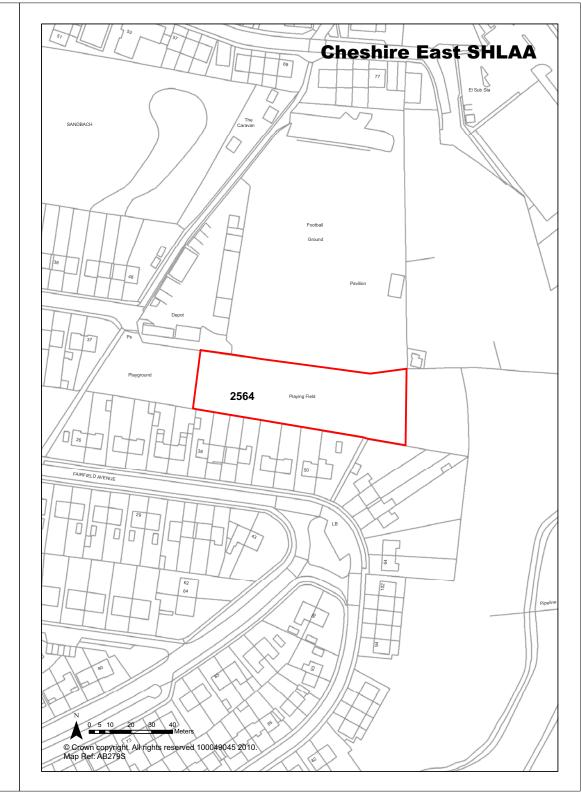

| <b>Ref</b> 2564       | Site Address                                                                                                            | Playing fie          | ld, Newhall A             | venue, S        | Sandbach            |
|-----------------------|-------------------------------------------------------------------------------------------------------------------------|----------------------|---------------------------|-----------------|---------------------|
| Town / Rural Sandbach |                                                                                                                         | Easting              | 375650                    | Northing        | 360410              |
| Site Description      | Playing field.                                                                                                          |                      | Site Size Net (           | <b>Ha</b> ) 0.3 | 31                  |
| Character of Area     | Residential to the south, foot to the north open to the east                                                            | •                    | Potential Capa            | acity 10        | 1                   |
| Surrounding Land Uses | Residential to the south, foot to the north open to the east                                                            |                      | Potential Net             | 10              | )                   |
| Physical Constraints  | Flood zone 1 - little or no risl isolated between adjacent for ground and play area. Site a flat. Trees to border.      | otball               | capacity                  |                 |                     |
| Policy Restrictions   | Protected area of open space<br>Sandbach SZL. Surface was<br>should be calculated in acco<br>with Environment Agency gu | ter runoff<br>rdance | Potential Dens            | sity 32         | 1.26                |
| Managing Constraints  | Consultation with Highways access issues. Consideration biodiversity.                                                   |                      | Determination<br>Capacity |                 | ensity<br>ultiplier |
| Sustainability        | Site is considered sustainab                                                                                            | le.                  |                           |                 |                     |
| Accessibility         | Access problematic.                                                                                                     |                      | Total Complet             | ions 0          |                     |
| Other Information     |                                                                                                                         |                      | Losses Compl              | leted 0         |                     |

 Brownfield / Greenfield
 Greenfield
 Remaining Losses
 0

 Suitability
 Suitable - with policy change
 Current Year
 0

 Availability
 Achievable
 Years 1-5
 0

Not currently developable

**Years 6-10** 

Years 11-15

0

Development Progress SHLAA Site

**Application Number:** 

Deliverability

|                             | ,                                                                                                                            | Sandbach          |                           |         |                       |
|-----------------------------|------------------------------------------------------------------------------------------------------------------------------|-------------------|---------------------------|---------|-----------------------|
| Town / Rural Sandbach       |                                                                                                                              | Easting           | 375600                    | Northir | ng 360550             |
| Site Description            | Existing school playing field.                                                                                               |                   | Site Size Net             | (Ha)    | 0.59                  |
| Character of Area           | Residential on three sides wit School to the West.                                                                           | h Primary         | Potential Cap             | acity   | 18                    |
| Surrounding Land Uses       | Residential on three sides wit School to the West.                                                                           | h Primary         | Potential Net             |         | 18                    |
| Physical Constraints        | Flood zone 1 - little or no risk. woodland dividing the site, als potential access issues. Site to be flat.                  | 60                | oupuoity                  |         |                       |
| Policy Restrictions         | Protected area of open space<br>Sandbach SZL. Surface wate<br>should be calculated in accor-<br>with Environment Agency guid | r runoff<br>dance | Potential Den             | sity    | 30.51                 |
| Managing Constraints        | Cosnideration of biodiversity. Consultation with Highways to access issues.                                                  | address           | Determination<br>Capacity | n of    | Density<br>multiplier |
| Sustainability              | Site is considered sustainable                                                                                               | ١.                |                           |         |                       |
| Accessibility               | Access is problematic.                                                                                                       |                   | Total Comple              | tions   | 0                     |
| Other Information           |                                                                                                                              |                   | Losses Comp               | leted   | 0                     |
| Brownfield / Greenfield     | Greenfield                                                                                                                   |                   | Remaining Lo              | sses    | 0                     |
| Suitability                 | Suitable - with policy change                                                                                                |                   |                           |         |                       |
| Availability                | Marginal / Uncertain                                                                                                         |                   | <b>Current Year</b>       |         | 0                     |
| Achievability               | Achievable                                                                                                                   |                   | Years 1-5                 |         | 0                     |
| Deliverability              | Not currently developable                                                                                                    |                   | Years 6-10                |         | 0                     |
| <b>Development Progress</b> | SHLAA Site                                                                                                                   |                   | Years 11-15               |         | 0                     |