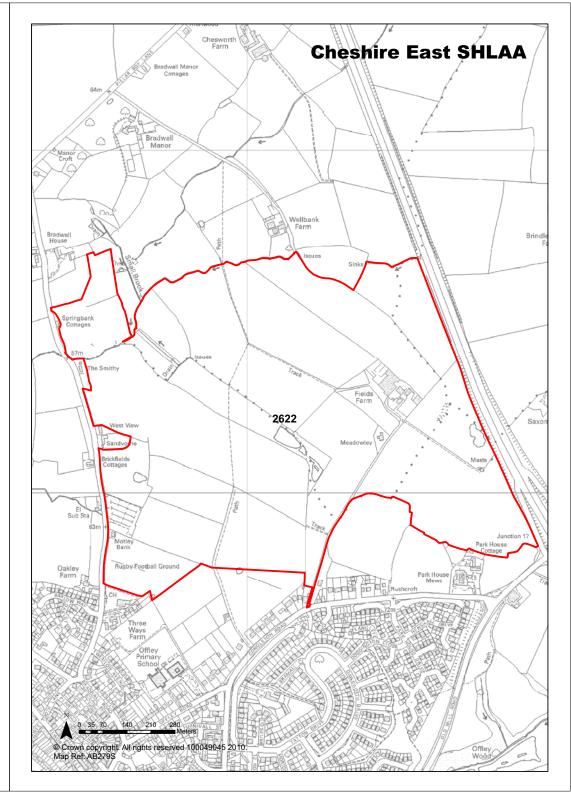

Land at Ellesmere Close/Grangeway,

Site Address

**Application Number:** 

**Ref** 2579

| <b>Ref</b> 2586             | Site Address                                                                                                                                                                                                                                                                                                      | Land to so<br>Lane, San                               | outh of Rookery<br>dbach    | / Bridge, Hall           |
|-----------------------------|-------------------------------------------------------------------------------------------------------------------------------------------------------------------------------------------------------------------------------------------------------------------------------------------------------------------|-------------------------------------------------------|-----------------------------|--------------------------|
| Town / Rural Sandbach       |                                                                                                                                                                                                                                                                                                                   | Easting                                               | 373167 N                    | lorthing 360194          |
| Site Description            | Vacant land.                                                                                                                                                                                                                                                                                                      |                                                       | Site Size Net (Ha           | a) 0.36                  |
| Character of Area           | Adjacent to the railway and wider area industrial area to and residential to the east a commerical (with permission the north.                                                                                                                                                                                    | the west<br>and                                       | Potential Capac             | ity 11                   |
| Surrounding Land Uses       | Adjacent to the railway and wider area, industrial area and residential to the east a commerical (with permission the north.                                                                                                                                                                                      | to the west<br>and                                    | Potential Net<br>Capacity   | 11                       |
| Physical Constraints        | Flood zone 1 - little or no ris<br>Hardcored site comprising of<br>electricity sub-stations and<br>telecommunication monopo<br>Overhead powerlines of rail<br>immediately adjacent. With<br>Phospherous Consultation a<br>consultation zone and brine<br>subsidence area. Trees an<br>edge of site, appears flat. | of two<br>one<br>le.<br>way<br>in United<br>zone, BWB |                             |                          |
| Policy Restrictions         | Within Sandbach SZL. Adaj<br>Canal Conservation Area.                                                                                                                                                                                                                                                             | cent to                                               | Potential Densit            | y 30.81                  |
| Managing Constraints        | Consultation with infrastruct providers, Brine Subsidence Compensation Board and B Waterways. Consideration biodiversity.                                                                                                                                                                                         | e<br>Fritish                                          | Determination o<br>Capacity | of Density<br>multiplier |
| Sustainability              | Site located on bus route.                                                                                                                                                                                                                                                                                        |                                                       |                             |                          |
| Accessibility               | Access possible.                                                                                                                                                                                                                                                                                                  |                                                       | Total Completio             | ons 0                    |
| Other Information           |                                                                                                                                                                                                                                                                                                                   |                                                       | Losses Complet              | ted 0                    |
| Brownfield / Greenfield     | Brownfield                                                                                                                                                                                                                                                                                                        |                                                       | Remaining Loss              | ses 0                    |
| Suitability                 | Not Suitable                                                                                                                                                                                                                                                                                                      |                                                       |                             |                          |
| Availability                | Marginal/uncertain                                                                                                                                                                                                                                                                                                |                                                       | <b>Current Year</b>         | 0                        |
| Achievability               | Achievable                                                                                                                                                                                                                                                                                                        |                                                       | Years 1-5                   | 0                        |
| Deliverability              | Not currently developable                                                                                                                                                                                                                                                                                         |                                                       | Years 6-10                  | 0                        |
| <b>Development Progress</b> | SHLAA Site                                                                                                                                                                                                                                                                                                        |                                                       | Years 11-15                 | 0                        |
| Application Number:         |                                                                                                                                                                                                                                                                                                                   |                                                       |                             |                          |
|                             |                                                                                                                                                                                                                                                                                                                   |                                                       |                             |                          |