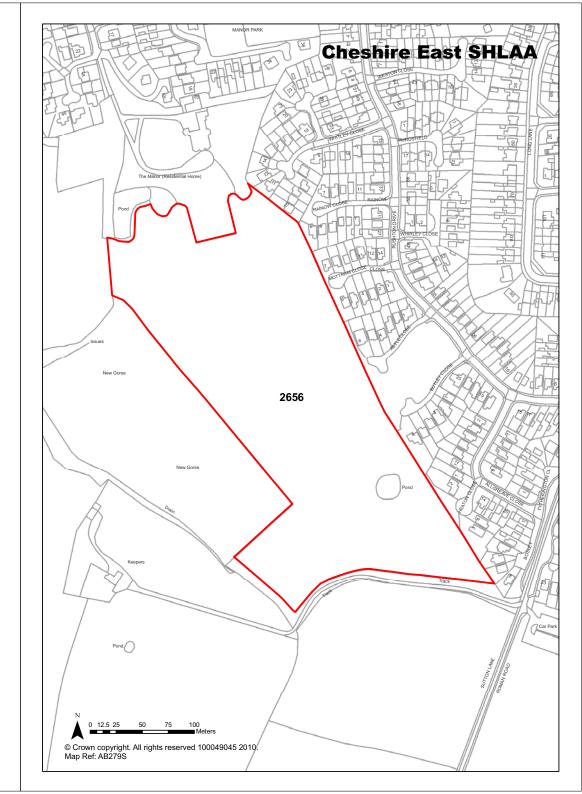

0

Development Progress SHLAA Site

**Application Number:** 

Deliverability

|                             | ,                                                                                                                            | Sandbach          |                           |         |                       |
|-----------------------------|------------------------------------------------------------------------------------------------------------------------------|-------------------|---------------------------|---------|-----------------------|
| Town / Rural Sandbach       |                                                                                                                              | Easting           | 375600                    | Northir | ng 360550             |
| Site Description            | Existing school playing field.                                                                                               |                   | Site Size Net             | (Ha)    | 0.59                  |
| Character of Area           | Residential on three sides wit School to the West.                                                                           | h Primary         | Potential Cap             | acity   | 18                    |
| Surrounding Land Uses       | Residential on three sides wit School to the West.                                                                           | h Primary         | Potential Net             |         | 18                    |
| Physical Constraints        | Flood zone 1 - little or no risk. woodland dividing the site, als potential access issues. Site to be flat.                  | 60                | oupuoity                  |         |                       |
| Policy Restrictions         | Protected area of open space<br>Sandbach SZL. Surface wate<br>should be calculated in accor-<br>with Environment Agency guid | r runoff<br>dance | Potential Den             | sity    | 30.51                 |
| Managing Constraints        | Cosnideration of biodiversity. Consultation with Highways to access issues.                                                  | address           | Determination<br>Capacity | n of    | Density<br>multiplier |
| Sustainability              | Site is considered sustainable                                                                                               | ١.                |                           |         |                       |
| Accessibility               | Access is problematic.                                                                                                       |                   | Total Comple              | tions   | 0                     |
| Other Information           |                                                                                                                              |                   | Losses Comp               | leted   | 0                     |
| Brownfield / Greenfield     | Greenfield                                                                                                                   |                   | Remaining Lo              | sses    | 0                     |
| Suitability                 | Suitable - with policy change                                                                                                |                   |                           |         |                       |
| Availability                | Marginal / Uncertain                                                                                                         |                   | <b>Current Year</b>       |         | 0                     |
| Achievability               | Achievable                                                                                                                   |                   | Years 1-5                 |         | 0                     |
| Deliverability              | Not currently developable                                                                                                    |                   | Years 6-10                |         | 0                     |
| <b>Development Progress</b> | SHLAA Site                                                                                                                   |                   | Years 11-15               |         | 0                     |

Sandbach Primary School, Crewe Road,

Site Address

**Application Number:** 

**Ref** 2569

| <b>Ref</b> 2572         | Site Address                                                                              | Land adjacent to 10 Cooksmere Land Sandbach |                           |          | e Lane,               |
|-------------------------|-------------------------------------------------------------------------------------------|---------------------------------------------|---------------------------|----------|-----------------------|
| Town / Rural Sandbach   |                                                                                           | Easting                                     | 375400                    | Northing | 361550                |
| Site Description        | Private grounds of residenti                                                              | al property.                                | Site Size Net (H          | Ha) (    | 0.42                  |
| Character of Area       | Generally residential.                                                                    |                                             | Potential Capa            | city     | 13                    |
| Surrounding Land Uses   | Generally residential.                                                                    |                                             | Potential Net             |          | 13                    |
| Physical Constraints    | Flood zone 1 - little or no ris and buildings on site. Appe                               |                                             | Capacity                  |          |                       |
| Policy Restrictions     | Within Sandbach SZL. Surfunoff should be calculated accordance with Environme guidelines. | in                                          | Potential Dens            | ity (    | 30.95                 |
| Managing Constraints    | Consideration of biodiversity                                                             | y.                                          | Determination<br>Capacity | •        | Density<br>multiplier |
| Sustainability          | Site on 'occasional journey'                                                              | bus route.                                  |                           |          |                       |
| Accessibility           | Site is accessible.                                                                       |                                             | Total Completi            | ons (    | )                     |
| Other Information       |                                                                                           |                                             | Losses Compl              | eted (   | )                     |
| Brownfield / Greenfield | Mixed                                                                                     |                                             | Remaining Los             | sses (   | )                     |
| Suitability             | Suitable                                                                                  |                                             |                           |          |                       |
| Availability            | Marginal/uncertain                                                                        |                                             | Current Year              | (        | )                     |
| Achievability           | Achievable                                                                                |                                             | Years 1-5                 | (        | )                     |
| Deliverability          | Developable                                                                               |                                             | Years 6-10                |          | 13                    |
| Development Progress    | SHLAA Site                                                                                |                                             | Years 11-15               | (        | )                     |