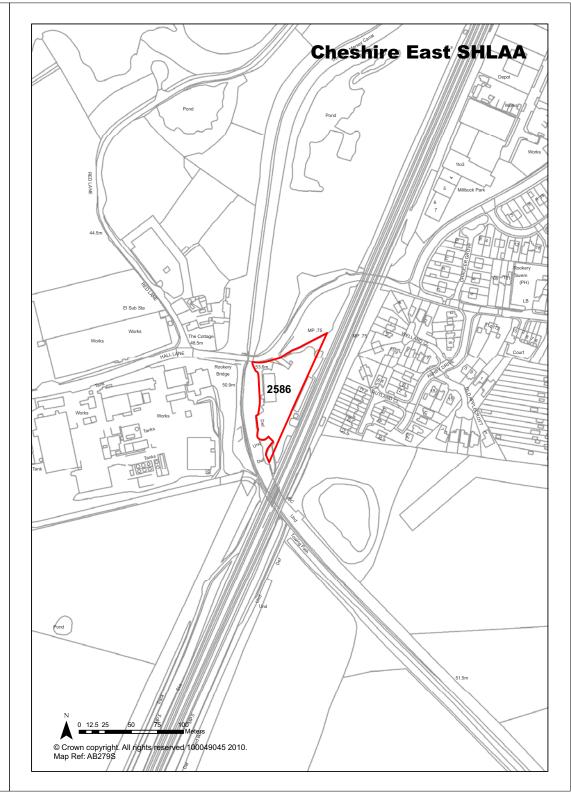

Land at Ellesmere Close/Grangeway,

Site Address

**Application Number:** 

**Ref** 2579

| <b>Ref</b> 2586             | Site Address                                                                                                                                                                                                                                                                                                      | Land to so<br>Lane, San                               | outh of Rookery<br>dbach    | / Bridge, Hall           |
|-----------------------------|-------------------------------------------------------------------------------------------------------------------------------------------------------------------------------------------------------------------------------------------------------------------------------------------------------------------|-------------------------------------------------------|-----------------------------|--------------------------|
| Town / Rural Sandbach       |                                                                                                                                                                                                                                                                                                                   | Easting                                               | 373167 N                    | lorthing 360194          |
| Site Description            | Vacant land.                                                                                                                                                                                                                                                                                                      |                                                       | Site Size Net (Ha           | a) 0.36                  |
| Character of Area           | Adjacent to the railway and wider area industrial area to and residential to the east a commerical (with permission the north.                                                                                                                                                                                    | the west<br>and                                       | Potential Capac             | ity 11                   |
| Surrounding Land Uses       | Adjacent to the railway and wider area, industrial area and residential to the east a commerical (with permission the north.                                                                                                                                                                                      | to the west<br>and                                    | Potential Net<br>Capacity   | 11                       |
| Physical Constraints        | Flood zone 1 - little or no ris<br>Hardcored site comprising of<br>electricity sub-stations and<br>telecommunication monopo<br>Overhead powerlines of rail<br>immediately adjacent. With<br>Phospherous Consultation a<br>consultation zone and brine<br>subsidence area. Trees an<br>edge of site, appears flat. | of two<br>one<br>le.<br>way<br>in United<br>zone, BWB |                             |                          |
| Policy Restrictions         | Within Sandbach SZL. Adaj<br>Canal Conservation Area.                                                                                                                                                                                                                                                             | cent to                                               | Potential Densit            | y 30.81                  |
| Managing Constraints        | Consultation with infrastruct providers, Brine Subsidence Compensation Board and B Waterways. Consideration biodiversity.                                                                                                                                                                                         | e<br>Fritish                                          | Determination o<br>Capacity | of Density<br>multiplier |
| Sustainability              | Site located on bus route.                                                                                                                                                                                                                                                                                        |                                                       |                             |                          |
| Accessibility               | Access possible.                                                                                                                                                                                                                                                                                                  |                                                       | Total Completio             | ons 0                    |
| Other Information           |                                                                                                                                                                                                                                                                                                                   |                                                       | Losses Complet              | ted 0                    |
| Brownfield / Greenfield     | Brownfield                                                                                                                                                                                                                                                                                                        |                                                       | Remaining Loss              | ses 0                    |
| Suitability                 | Not Suitable                                                                                                                                                                                                                                                                                                      |                                                       |                             |                          |
| Availability                | Marginal/uncertain                                                                                                                                                                                                                                                                                                |                                                       | <b>Current Year</b>         | 0                        |
| Achievability               | Achievable                                                                                                                                                                                                                                                                                                        |                                                       | Years 1-5                   | 0                        |
| Deliverability              | Not currently developable                                                                                                                                                                                                                                                                                         |                                                       | Years 6-10                  | 0                        |
| <b>Development Progress</b> | SHLAA Site                                                                                                                                                                                                                                                                                                        |                                                       | Years 11-15                 | 0                        |
| Application Number:         |                                                                                                                                                                                                                                                                                                                   |                                                       |                             |                          |
|                             |                                                                                                                                                                                                                                                                                                                   |                                                       |                             |                          |