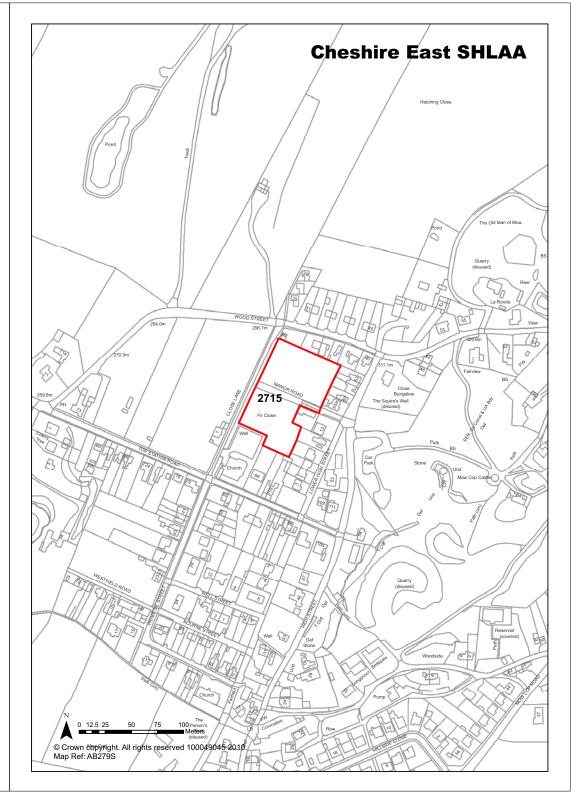

|                        | Years 6-10                |         | 0                     |
| <b>Development Progress</b> | SHLAA Site                                                                                                                                                                                               |                        | Years 11-15               |         | 0                     |
|                             |                                                                                                                                                                                                          |                        |                           |         |                       |

Land off Manor Road/Close Lane, Mow

Site Address



**Application Number:**