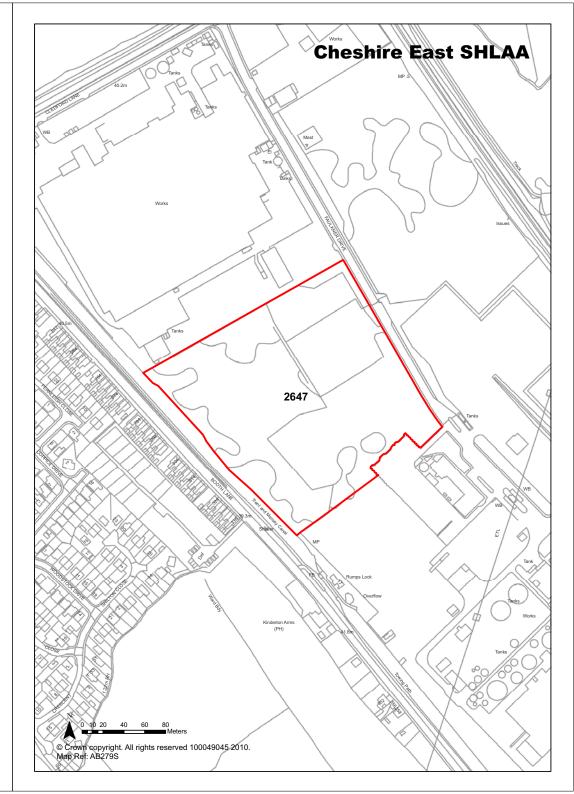

|                                                                      |                          |                       |  |  |
| Availability            | Marginal / Uncertain                                                                                                                                                                                                                                     |                                                                      | Current Year             | 0                     |  |  |

**Development Progress** 

Achievability

Deliverability



Years 1-5

**Years 6-10** 

Years 11-15



Not Achievable

SHLAA Site

Not currently developable

| <b>Ref</b> 2648         | Site Address                                                                                                                                                                                                                                                                                                                                          |                                                                                                                    | E of former R<br>e, Middlewic |                                                          | ods site,