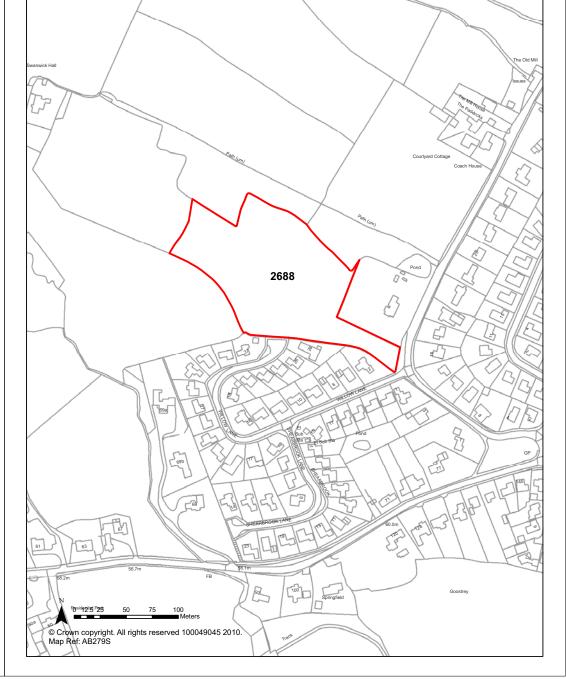

| <b>Current Year</b>       |         | 0                     |   |
| Achievability               | Not Achievable                                                                                                                       |         | Years 1-5                 |         | 0                     |   |
| Deliverability              | Not currently developable                                                                                                            |         | Years 6-10                |         | 0                     |   |
| <b>Development Progress</b> | SHLAA Site                                                                                                                           |         | Years 11-15               |         | 0                     |   |





| Ref     | 2689             | Site Address               | Land off H | ermitage Lar  | ne, Goo                               | strey    |
|---------|------------------|----------------------------|------------|---------------|---------------------------------------|----------|
| Town /  | Rural Goostrey - | Edge / Extension           | Easting    | 376479        | Northing                              | g 369713 |
| Site De | scription        | Agricultural land.         |            | Site Size Net | (Ha)                                  | 2.4      |
| Charac  | ter of Area      | Residential and Open Count | ryside.    | Potential Cap | acity                                 | 72       |
| Surrou  | nding Land Uses  | Residential and Open Count | ryside.    | Detential Nat | · · · ·