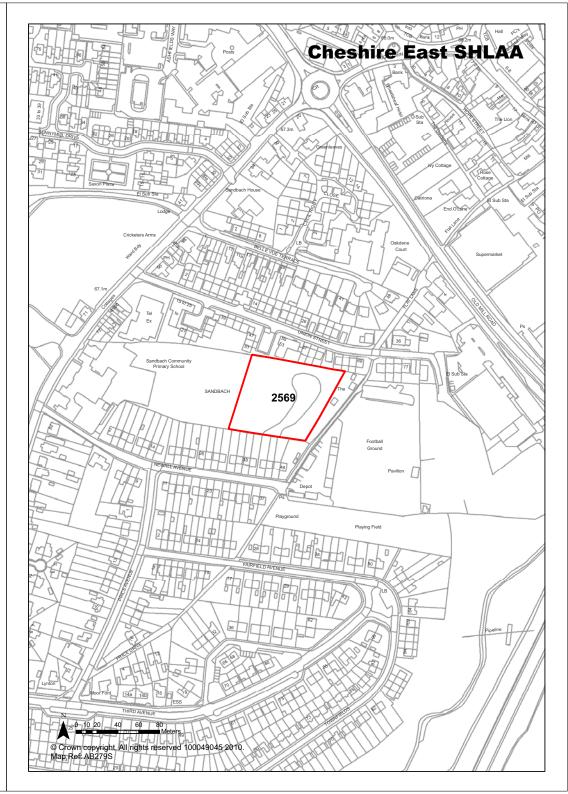

0

Development Progress SHLAA Site

**Application Number:** 

Deliverability

|                             | ,                                                                                                                            | Sandbach          |                           |         |                       |
|-----------------------------|------------------------------------------------------------------------------------------------------------------------------|-------------------|---------------------------|---------|-----------------------|
| Town / Rural Sandbach       |                                                                                                                              | Easting           | 375600                    | Northir | ng 360550             |
| Site Description            | Existing school playing field.                                                                                               |                   | Site Size Net             | (Ha)    | 0.59                  |
| Character of Area           | Residential on three sides wit School to the West.                                                                           | h Primary         | Potential Cap             | acity   | 18                    |
| Surrounding Land Uses       | Residential on three sides wit School to the West.                                                                           | h Primary         | Potential Net             |         | 18                    |
| Physical Constraints        | Flood zone 1 - little or no risk. woodland dividing the site, als potential access issues. Site to be flat.                  | 60                | oupuoity                  |         |                       |
| Policy Restrictions         | Protected area of open space<br>Sandbach SZL. Surface wate<br>should be calculated in accor-<br>with Environment Agency guid | r runoff<br>dance | Potential Den             | sity    | 30.51                 |
| Managing Constraints        | Cosnideration of biodiversity. Consultation with Highways to access issues.                                                  | address           | Determination<br>Capacity | n of    | Density<br>multiplier |
| Sustainability              | Site is considered sustainable                                                                                               | ١.                |                           |         |                       |
| Accessibility               | Access is problematic.                                                                                                       |                   | Total Comple              | tions   | 0                     |
| Other Information           |                                                                                                                              |                   | Losses Comp               | leted   | 0                     |
| Brownfield / Greenfield     | Greenfield                                                                                                                   |                   | Remaining Lo              | sses    | 0                     |
| Suitability                 | Suitable - with policy change                                                                                                |                   |                           |         |                       |
| Availability                | Marginal / Uncertain                                                                                                         |                   | <b>Current Year</b>       |         | 0                     |
| Achievability               | Achievable                                                                                                                   |                   | Years 1-5                 |         | 0                     |
| Deliverability              | Not currently developable                                                                                                    |                   | Years 6-10                |         | 0                     |
| <b>Development Progress</b> | SHLAA Site                                                                                                                   |                   | Years 11-15               |         | 0                     |

Sandbach Primary School, Crewe Road,

Site Address

**Application Number:** 

**Ref** 2569

| <b>Ref</b> 2572         | Site Address                                                                              | Land adjacent to 10 Cooksmere Land Sandbach |                           |          | e Lane,               |
|-------------------------|-------------------------------------------------------------------------------------------|---------------------------------------------|---------------------------|----------|-----------------------|
| Town / Rural Sandbach   |                                                                                           | Easting                                     | 375400                    | Northing | 361550                |
| Site Description        | Private grounds of residenti                                                              | al property.                                | Site Size Net (H          | Ha) (    | 0.42                  |
| Character of Area       | Generally residential.                                                                    |                                             | Potential Capa            | city     | 13                    |
| Surrounding Land Uses   | Generally residential.                                                                    |                                             | Potential Net             |          | 13                    |
| Physical Constraints    | Flood zone 1 - little or no ris and buildings on site. Appe                               |                                             | Capacity                  |          |                       |
| Policy Restrictions     | Within Sandbach SZL. Surfunoff should be calculated accordance with Environme guidelines. | in                                          | Potential Dens            | ity (    | 30.95                 |
| Managing Constraints    | Consideration of biodiversity                                                             | y.                                          | Determination<br>Capacity | •        | Density<br>multiplier |
| Sustainability          | Site on 'occasional journey'                                                              | bus route.                                  |                           |          |                       |
| Accessibility           | Site is accessible.                                                                       |                                             | Total Completi            | ons (    | )                     |
| Other Information       |                                                                                           |                                             | Losses Compl              | eted (   | )                     |
| Brownfield / Greenfield | Mixed                                                                                     |                                             | Remaining Los             | sses (   | )                     |
| Suitability             | Suitable                                                                                  |                                             |                           |          |                       |
| Availability            | Marginal/uncertain                                                                        |                                             | Current Year              | (        | )                     |
| Achievability           | Achievable                                                                                |                                             | Years 1-5                 | (        | )                     |
| Deliverability          | Developable                                                                               |                                             | Years 6-10                |          | 13                    |
| Development Progress    | SHLAA Site                                                                                |                                             | Years 11-15               | (        | )                     |