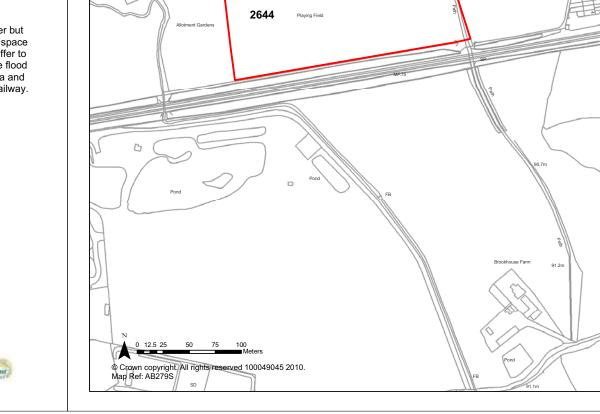

| <b>Ref</b> 2564       | Site Address                                                                                                            | Playing fie          | ld, Newhall A             | venue, S        | Sandbach            |
|-----------------------|-------------------------------------------------------------------------------------------------------------------------|----------------------|---------------------------|-----------------|---------------------|
| Town / Rural Sandbach |                                                                                                                         | Easting              | 375650                    | Northing        | 360410              |
| Site Description      | Playing field.                                                                                                          |                      | Site Size Net (           | <b>Ha</b> ) 0.3 | 31                  |
| Character of Area     | Residential to the south, foot to the north open to the east                                                            | •                    | Potential Capa            | acity 10        | 1                   |
| Surrounding Land Uses | Residential to the south, foot to the north open to the east                                                            |                      | Potential Net             | 10              | )                   |
| Physical Constraints  | Flood zone 1 - little or no risl isolated between adjacent for ground and play area. Site a flat. Trees to border.      | otball               | capacity                  |                 |                     |
| Policy Restrictions   | Protected area of open space<br>Sandbach SZL. Surface was<br>should be calculated in acco<br>with Environment Agency gu | ter runoff<br>rdance | Potential Dens            | sity 32         | 1.26                |
| Managing Constraints  | Consultation with Highways access issues. Consideration biodiversity.                                                   |                      | Determination<br>Capacity |                 | ensity<br>ultiplier |
| Sustainability        | Site is considered sustainab                                                                                            | le.                  |                           |                 |                     |
| Accessibility         | Access problematic.                                                                                                     |                      | Total Complet             | ions 0          |                     |
| Other Information     |                                                                                                                         |                      | Losses Compl              | leted 0         |                     |

 Brownfield / Greenfield
 Greenfield
 Remaining Losses
 0

 Suitability
 Suitable - with policy change
 Current Year
 0

 Availability
 Achievable
 Years 1-5
 0

Not currently developable

**Years 6-10** 

Years 11-15

0

Development Progress SHLAA Site

**Application Number:** 

Deliverability

|                             | ,                                                                                                                            | Sandbach          |                           |         |                       |
|-----------------------------|------------------------------------------------------------------------------------------------------------------------------|-------------------|---------------------------|---------|-----------------------|
| Town / Rural Sandbach       |                                                                                                                              | Easting           | 375600                    | Northir | ng 360550             |
| Site Description            | Existing school playing field.                                                                                               |                   | Site Size Net             | (Ha)    | 0.59                  |
| Character of Area           | Residential on three sides wit School to the West.                                                                           | h Primary         | Potential Cap             | acity   | 18                    |
| Surrounding Land Uses       | Residential on three sides wit School to the West.                                                                           | h Primary         | Potential Net             |         | 18                    |
| Physical Constraints        | Flood zone 1 - little or no risk. woodland dividing the site, als potential access issues. Site to be flat.                  | 60                | oupuoity                  |         |                       |
| Policy Restrictions         | Protected area of open space<br>Sandbach SZL. Surface wate<br>should be calculated in accor-<br>with Environment Agency guid | r runoff<br>dance | Potential Den             | sity    | 30.51                 |
| Managing Constraints        | Cosnideration of biodiversity. Consultation with Highways to access issues.                                                  | address           | Determination<br>Capacity | n of    | Density<br>multiplier |
| Sustainability              | Site is considered sustainable                                                                                               | ١.                |                           |         |                       |
| Accessibility               | Access is problematic.                                                                                                       |                   | Total Comple              | tions   | 0                     |
| Other Information           |                                                                                                                              |                   | Losses Comp               | leted   | 0                     |
| Brownfield / Greenfield     | Greenfield                                                                                                                   |                   | Remaining Lo              | sses    | 0                     |
| Suitability                 | Suitable - with policy change                                                                                                |                   |                           |         |                       |
| Availability                | Marginal / Uncertain                                                                                                         |                   | <b>Current Year</b>       |         | 0                     |
| Achievability               | Achievable                                                                                                                   |                   | Years 1-5                 |         | 0                     |
| Deliverability              | Not currently developable                                                                                                    |                   | Years 6-10                |         | 0                     |
| <b>Development Progress</b> | SHLAA Site                                                                                                                   |                   | Years 11-15               |         | 0                     |