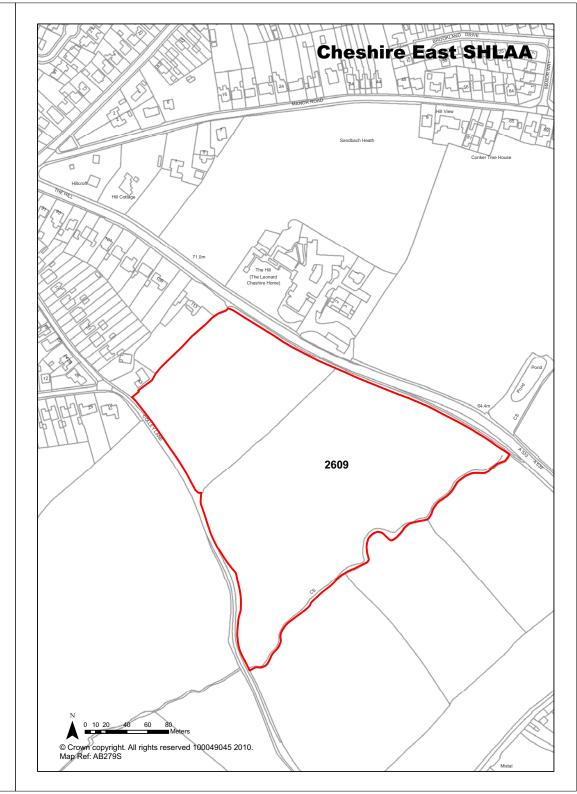

| <b>Ref</b> 2564       | Site Address                                                                                                            | Playing fie          | ld, Newhall A             | venue, S        | Sandbach            |
|-----------------------|-------------------------------------------------------------------------------------------------------------------------|----------------------|---------------------------|-----------------|---------------------|
| Town / Rural Sandbach |                                                                                                                         | Easting              | 375650                    | Northing        | 360410              |
| Site Description      | Playing field.                                                                                                          |                      | Site Size Net (           | <b>Ha</b> ) 0.3 | 31                  |
| Character of Area     | Residential to the south, foot to the north open to the east                                                            | •                    | Potential Capa            | acity 10        | 1                   |
| Surrounding Land Uses | Residential to the south, foot to the north open to the east                                                            |                      | Potential Net             | 10              | )                   |
| Physical Constraints  | Flood zone 1 - little or no risl isolated between adjacent for ground and play area. Site a flat. Trees to border.      | otball               | capacity                  |                 |                     |
| Policy Restrictions   | Protected area of open space<br>Sandbach SZL. Surface was<br>should be calculated in acco<br>with Environment Agency gu | ter runoff<br>rdance | Potential Dens            | sity 32         | 1.26                |
| Managing Constraints  | Consultation with Highways access issues. Consideration biodiversity.                                                   |                      | Determination<br>Capacity |                 | ensity<br>ultiplier |
| Sustainability        | Site is considered sustainab                                                                                            | le.                  |                           |                 |                     |
| Accessibility         | Access problematic.                                                                                                     |                      | Total Complet             | ions 0          |                     |
| Other Information     |                                                                                                                         |                      | Losses Compl              | leted 0         |                     |

 Brownfield / Greenfield
 Greenfield
 Remaining Losses
 0

 Suitability
 Suitable - with policy change
 Current Year
 0

 Availability
 Achievable
 Years 1-5
 0

Not currently developable

**Years 6-10** 

Years 11-15