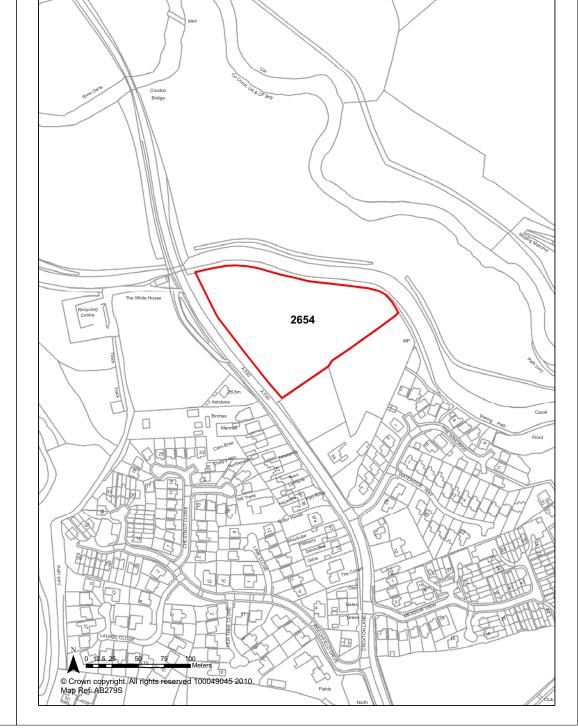

|                                           | Years 6-10                | 41                         |
| Development Progress    | SHLAA Site                                                                                                                                                                                     |                                           | Years 11-15               | 0                          |
| Application Number:     |                                                                                                                                                                                                |                                           |                           |                            |



| <b>Ref</b> 2655             | Site Address                                                                                                                                                                                                                                                                                       | Land to we Middlewick                                                                   | est of Croxton L<br>า        | ane,                  |
|-----------------------------|----------------------------------------------------------------------------------------------------------------------------------------------------------------------------------------------------------------------------------------------------------------------------------------------------|----