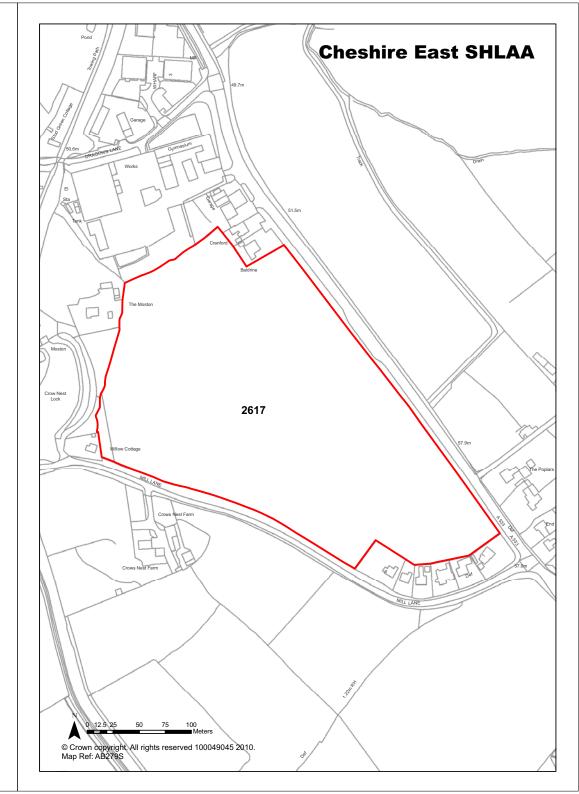

| <b>Ref</b> 2564       | Site Address                                                                                                            | Playing fie          | ld, Newhall A             | venue, S        | Sandbach            |
|-----------------------|-------------------------------------------------------------------------------------------------------------------------|----------------------|---------------------------|-----------------|---------------------|
| Town / Rural Sandbach |                                                                                                                         | Easting              | 375650                    | Northing        | 360410              |
| Site Description      | Playing field.                                                                                                          |                      | Site Size Net (           | <b>Ha</b> ) 0.3 | 31                  |
| Character of Area     | Residential to the south, foot to the north open to the east                                                            | •                    | Potential Capa            | acity 10        | 1                   |
| Surrounding Land Uses | Residential to the south, foot to the north open to the east                                                            |                      | Potential Net             | 10              | )                   |
| Physical Constraints  | Flood zone 1 - little or no risl isolated between adjacent for ground and play area. Site a flat. Trees to border.      | otball               | capacity                  |                 |                     |
| Policy Restrictions   | Protected area of open space<br>Sandbach SZL. Surface was<br>should be calculated in acco<br>with Environment Agency gu | ter runoff<br>rdance | Potential Dens            | sity 32         | 1.26                |
| Managing Constraints  | Consultation with Highways access issues. Consideration biodiversity.                                                   |                      | Determination<br>Capacity |                 | ensity<br>ultiplier |
| Sustainability        | Site is considered sustainab                                                                                            | le.                  |                           |                 |                     |
| Accessibility         | Access problematic.                                                                                                     |                      | Total Complet             | ions 0          |                     |
| Other Information     |                                                                                                                         |                      | Losses Compl              | leted 0         |                     |

 Brownfield / Greenfield
 Greenfield
 Remaining Losses
 0

 Suitability
 Suitable - with policy change
 Current Year
 0

 Availability
 Achievable
 Years 1-5
 0

Not currently developable

**Years 6-10** 

Years 11-15

0

Development Progress SHLAA Site

**Application Number:** 

Deliverability

|                             | ,                                                                                                                            | Sandbach          |                           |         |                       |
|-----------------------------|------------------------------------------------------------------------------------------------------------------------------|-------------------|---------------------------|---------|-----------------------|
| Town / Rural Sandbach       |                                                                                                                              | Easting           | 375600                    | Northir | ng 360550             |
| Site Description            | Existing school playing field.                                                                                               |                   | Site Size Net             | (Ha)    | 0.59                  |
| Character of Area           | Residential on three sides wit School to the West.                                                                           | h Primary         | Potential Cap             | acity   | 18                    |
| Surrounding Land Uses       | Residential on three sides wit School to the West.                                                                           | h Primary         | Potential Net             |         | 18                    |
| Physical Constraints        | Flood zone 1 - little or no risk. woodland dividing the site, als potential access issues. Site to be flat.                  | 60                | oupuoity                  |         |                       |
| Policy Restrictions         | Protected area of open space<br>Sandbach SZL. Surface wate<br>should be calculated in accor-<br>with Environment Agency guid | r runoff<br>dance | Potential Den             | sity    | 30.51                 |
| Managing Constraints        | Cosnideration of biodiversity. Consultation with Highways to access issues.                                                  | address           | Determination<br>Capacity | n of    | Density<br>multiplier |
| Sustainability              | Site is considered sustainable                                                                                               | ١.                |                           |         |                       |
| Accessibility               | Access is problematic.                                                                                                       |                   | Total Comple              | tions   | 0                     |
| Other Information           |                                                                                                                              |                   | Losses Comp               | leted   | 0                     |
| Brownfield / Greenfield     | Greenfield                                                                                                                   |                   | Remaining Lo              | sses    | 0                     |
| Suitability                 | Suitable - with policy change                                                                                                |                   |                           |         |                       |
| Availability                | Marginal / Uncertain                                                                                                         |                   | <b>Current Year</b>       |         | 0                     |
| Achievability               | Achievable                                                                                                                   |                   | Years 1-5                 |         | 0                     |
| Deliverability              | Not currently developable                                                                                                    |                   | Years 6-10                |         | 0                     |
| <b>Development Progress</b> | SHLAA Site                                                                                                                   |                   | Years 11-15               |         | 0                     |