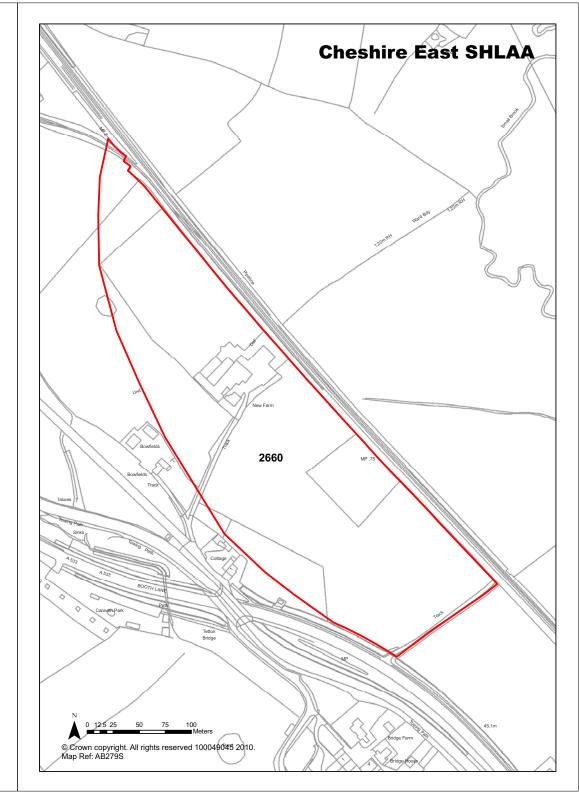

| <b>Ref</b> 2564       | Site Address                                                                                                            | Playing fie          | ld, Newhall A             | venue, S        | Sandbach            |
|-----------------------|-------------------------------------------------------------------------------------------------------------------------|----------------------|---------------------------|-----------------|---------------------|
| Town / Rural Sandbach |                                                                                                                         | Easting              | 375650                    | Northing        | 360410              |
| Site Description      | Playing field.                                                                                                          |                      | Site Size Net (           | <b>Ha</b> ) 0.3 | 31                  |
| Character of Area     | Residential to the south, foot to the north open to the east                                                            | •                    | Potential Capa            | acity 10        | 1                   |
| Surrounding Land Uses | Residential to the south, foot to the north open to the east                                                            |                      | Potential Net             | 10              | )                   |
| Physical Constraints  | Flood zone 1 - little or no risl isolated between adjacent for ground and play area. Site a flat. Trees to border.      | otball               | capacity                  |                 |                     |
| Policy Restrictions   | Protected area of open space<br>Sandbach SZL. Surface was<br>should be calculated in acco<br>with Environment Agency gu | ter runoff<br>rdance | Potential Dens            | sity 32         | 1.26                |
| Managing Constraints  | Consultation with Highways access issues. Consideration biodiversity.                                                   |                      | Determination<br>Capacity |                 | ensity<br>ultiplier |
| Sustainability        | Site is considered sustainab                                                                                            | le.                  |                           |                 |                     |
| Accessibility         | Access problematic.                                                                                                     |                      | Total Complet             | ions 0          |                     |
| Other Information     |                                                                                                                         |                      | Losses Compl              | leted 0         |                     |

 Brownfield / Greenfield
 Greenfield
 Remaining Losses
 0

 Suitability
 Suitable - with policy change
 Current Year
 0

 Availability
 Achievable
 Years 1-5
 0

Not currently developable

**Years 6-10** 

Years 11-15

0

Development Progress SHLAA Site

**Application Number:** 

Deliverability

|                             | ,                                                                                                                            | Sandbach          |                           |         |                       |
|-----------------------------|------------------------------------------------------------------------------------------------------------------------------|-------------------|---------------------------|---------|-----------------------|
| Town / Rural Sandbach       |                                                                                                                              | Easting           | 375600                    | Northir | ng 360550             |
| Site Description            | Existing school playing field.                                                                                               |                   | Site Size Net             | (Ha)    | 0.59                  |
| Character of Area           | Residential on three sides wit School to the West.                                                                           | h Primary         | Potential Cap             | acity   | 18                    |
| Surrounding Land Uses       | Residential on three sides wit School to the West.                                                                           | h Primary         | Potential Net             |         | 18                    |
| Physical Constraints        | Flood zone 1 - little or no risk. woodland dividing the site, als potential access issues. Site to be flat.                  | 60                | oupuoity                  |         |                       |
| Policy Restrictions         | Protected area of open space<br>Sandbach SZL. Surface wate<br>should be calculated in accor-<br>with Environment Agency guid | r runoff<br>dance | Potential Den             | sity    | 30.51                 |
| Managing Constraints        | Cosnideration of biodiversity. Consultation with Highways to access issues.                                                  | address           | Determination<br>Capacity | n of    | Density<br>multiplier |
| Sustainability              | Site is considered sustainable                                                                                               | ١.                |                           |         |                       |
| Accessibility               | Access is problematic.                                                                                                       |                   | Total Comple              | tions   | 0                     |
| Other Information           |                                                                                                                              |                   | Losses Comp               | leted   | 0                     |
| Brownfield / Greenfield     | Greenfield                                                                                                                   |                   | Remaining Lo              | sses    | 0                     |
| Suitability                 | Suitable - with policy change                                                                                                |                   |                           |         |                       |
| Availability                | Marginal / Uncertain                                                                                                         |                   | <b>Current Year</b>       |         | 0                     |
| Achievability               | Achievable                                                                                                                   |                   | Years 1-5                 |         | 0                     |
| Deliverability              | Not currently developable                                                                                                    |                   | Years 6-10                |         | 0                     |
| <b>Development Progress</b> | SHLAA Site                                                                                                                   |                   | Years 11-15               |         | 0                     |