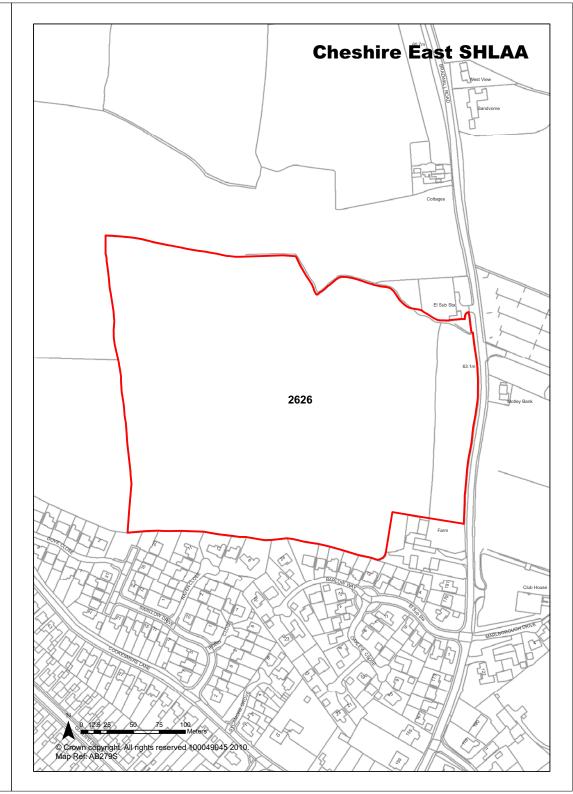

Sandbach Primary School, Crewe Road,

Site Address

**Application Number:** 

**Ref** 2569

| <b>Ref</b> 2572         | Site Address                                                                              | Land adjacent to 10 Cooksmere Land Sandbach |                           |          | e Lane,               |
|-------------------------|-------------------------------------------------------------------------------------------|---------------------------------------------|---------------------------|----------|-----------------------|
| Town / Rural Sandbach   |                                                                                           | Easting                                     | 375400                    | Northing | 361550                |
| Site Description        | Private grounds of residenti                                                              | al property.                                | Site Size Net (H          | Ha) (    | 0.42                  |
| Character of Area       | Generally residential.                                                                    |                                             | Potential Capa            | city     | 13                    |
| Surrounding Land Uses   | Generally residential.                                                                    |                                             | Potential Net             |          | 13                    |
| Physical Constraints    | Flood zone 1 - little or no ris and buildings on site. Appe                               |                                             | Capacity                  |          |                       |
| Policy Restrictions     | Within Sandbach SZL. Surfunoff should be calculated accordance with Environme guidelines. | in                                          | Potential Dens            | ity (    | 30.95                 |
| Managing Constraints    | Consideration of biodiversity                                                             | y.                                          | Determination<br>Capacity | •        | Density<br>multiplier |
| Sustainability          | Site on 'occasional journey'                                                              | bus route.                                  |                           |          |                       |
| Accessibility           | Site is accessible.                                                                       |                                             | Total Completi            | ons (    | )                     |
| Other Information       |                                                                                           |                                             | Losses Compl              | eted (   | )                     |
| Brownfield / Greenfield | Mixed                                                                                     |                                             | Remaining Los             | sses (   | )                     |
| Suitability             | Suitable                                                                                  |                                             |                           |          |                       |
| Availability            | Marginal/uncertain                                                                        |                                             | Current Year              | (        | )                     |
| Achievability           | Achievable                                                                                |                                             | Years 1-5                 | (        | )                     |
| Deliverability          | Developable                                                                               |                                             | Years 6-10                |          | 13                    |
| Development Progress    | SHLAA Site                                                                                |                                             | Years 11-15               | (        | )                     |