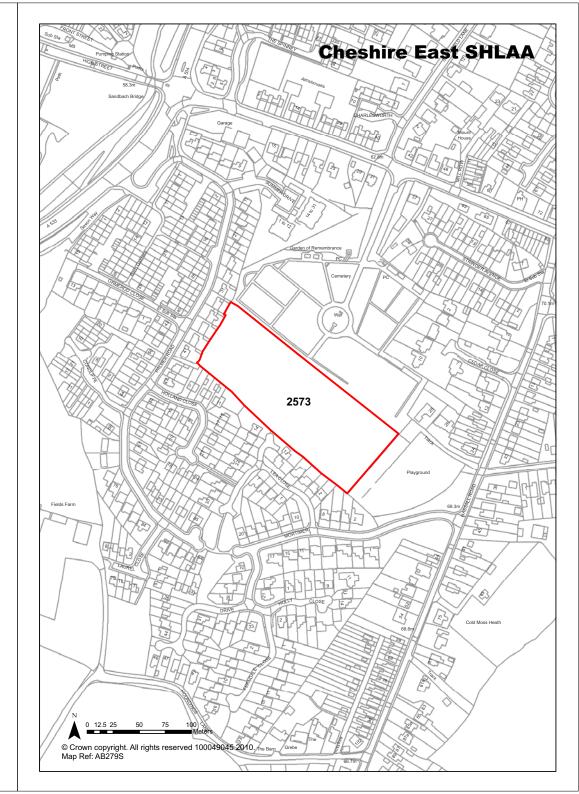

| <b>Ref</b> 2573         | Site Address                                                                                                               | Playing field, Hassall Road, Sandbach |                           |                         |
|-------------------------|----------------------------------------------------------------------------------------------------------------------------|---------------------------------------|---------------------------|-------------------------|
| Town / Rural Sandbach   |                                                                                                                            | Easting                               | 376250 N                  | lorthing 360350         |
| Site Description        | Playing field.                                                                                                             |                                       | Site Size Net (Ha         | a) 1.4                  |
| Character of Area       | Cemetery to the north east, and playground to the remai                                                                    |                                       | Potential Capac           | ity 42                  |
| Surrounding Land Uses   | Cemetery to the north east, and playground to the remai                                                                    |                                       | Potential Net<br>Capacity | 42                      |
| Physical Constraints    | Flood zone 1 - little or no risk. Site appears flat. Trees and hedges to boundary. Located on potential contaminated site. |                                       | Capacity                  |                         |
| Policy Restrictions     | Protected area of open spac<br>Surface water runoff should<br>calculated in accordance wit<br>Environment Agency guideling | be<br>h                               | Potential Densit          | y 30                    |
| Managing Constraints    | Consideration of biodiversity. Consultation with Contaminated Land Officer.                                                |                                       | Determination of Capacity | f Density<br>multiplier |
| Sustainability          | Greenfield site close to bus                                                                                               | oute.                                 |                           |                         |
| Accessibility           | Access is possible.                                                                                                        |                                       | Total Completio           | ns 0                    |
| Other Information       |                                                                                                                            |                                       | Losses Comple             | ted 0                   |
| Brownfield / Greenfield | Greenfield                                                                                                                 |                                       | Remaining Loss            | ses 0                   |
| Suitability             | Suitable - with policy change                                                                                              | •                                     |                           |                         |
| Availability            | Marginal / Uncertain                                                                                                       |                                       | Current Year              | 0                       |
| Achievability           | Not Achievable                                                                                                             |                                       | Years 1-5                 | 0                       |

Not currently developable

SHLAA Site

Development Progress

Application Number:

Deliverability

Years 6-10

Years 11-15

| Ref | 2574 | Site Address | Playground, | Hassall Road, Sandbach |
|-----|------|--------------|-------------|------------------------|
|-----|------|--------------|-------------|------------------------|