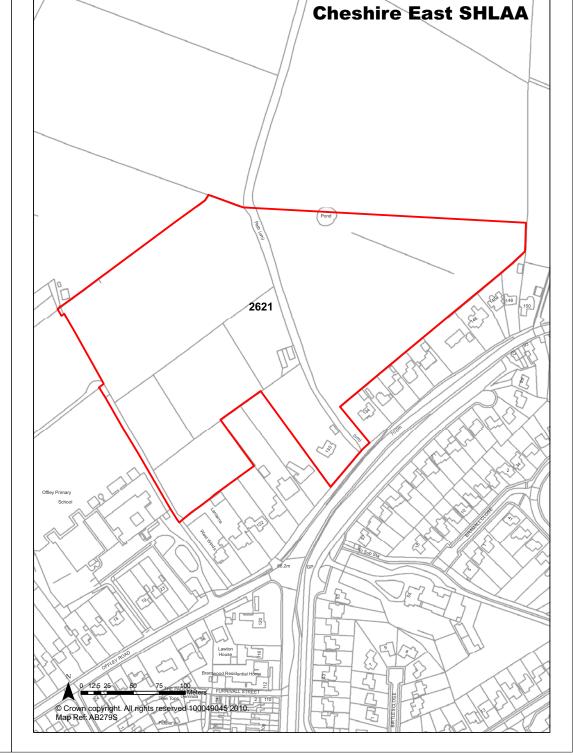

Sandbach Primary School, Crewe Road,

Site Address

**Application Number:** 

**Ref** 2569

| <b>Ref</b> 2572         | Site Address                                                                              | Land adjacent to 10 Cooksmere Land Sandbach |                           |          | e Lane,               |
|-------------------------|-------------------------------------------------------------------------------------------|---------------------------------------------|---------------------------|----------|-----------------------|
| Town / Rural Sandbach   |                                                                                           | Easting                                     | 375400                    | Northing | 361550                |
| Site Description        | Private grounds of residenti                                                              | al property.                                | Site Size Net (H          | Ha) (    | 0.42                  |
| Character of Area       | Generally residential.                                                                    |                                             | Potential Capa            | city     | 13                    |
| Surrounding Land Uses   | Generally residential.                                                                    |                                             | Potential Net             |          | 13                    |
| Physical Constraints    | Flood zone 1 - little or no ris and buildings on site. Appe                               |                                             | Capacity                  |          |                       |
| Policy Restrictions     | Within Sandbach SZL. Surfunoff should be calculated accordance with Environme guidelines. | in                                          | Potential Dens            | ity (    | 30.95                 |
| Managing Constraints    | Consideration of biodiversity                                                             | y.                                          | Determination<br>Capacity | •        | Density<br>multiplier |
| Sustainability          | Site on 'occasional journey'                                                              | bus route.                                  |                           |          |                       |
| Accessibility           | Site is accessible.                                                                       |                                             | Total Completi            | ons (    | )                     |
| Other Information       |                                                                                           |                                             | Losses Compl              | eted (   | )                     |
| Brownfield / Greenfield | Mixed                                                                                     |                                             | Remaining Los             | sses (   | )                     |
| Suitability             | Suitable                                                                                  |                                             |                           |          |                       |
| Availability            | Marginal/uncertain                                                                        |                                             | Current Year              | (        | )                     |
| Achievability           | Achievable                                                                                |                                             | Years 1-5                 | (        | )                     |
| Deliverability          | Developable                                                                               |                                             | Years 6-10                |          | 13                    |
| Development Progress    | SHLAA Site                                                                                |                                             | Years 11-15               | (        | )                     |