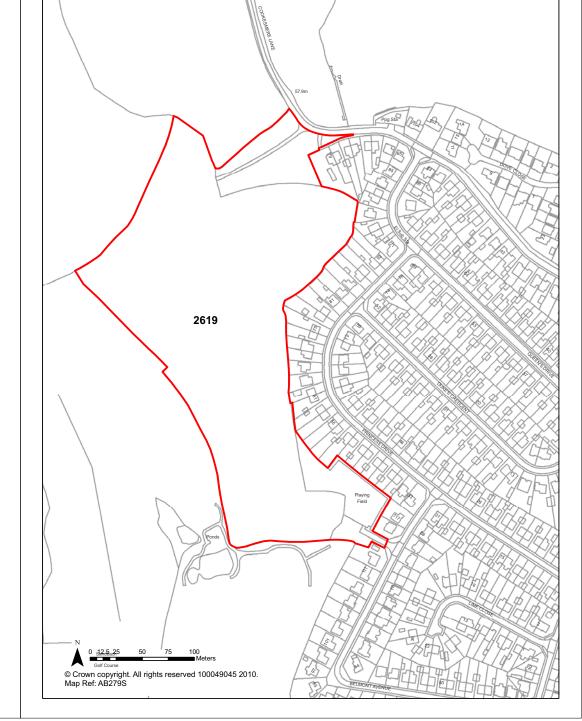

| <b>Ref</b> 2587             | Site Address                                                                                                                              | Playing field, Sandy Lane, Sandbach |                           |                        | h    |
|-----------------------------|-------------------------------------------------------------------------------------------------------------------------------------------|-------------------------------------|---------------------------|------------------------|------|
| Town / Rural Sandbach       |                                                                                                                                           | Easting                             | 373571                    | Northing 360           | )341 |
| Site Description            | Ettiley Heath playing fields. used for recreation, includes goal posts.                                                                   |                                     | Site Size Net (I          | <b>la)</b> 0.73        |      |
| Character of Area           | Generally Residential.                                                                                                                    |                                     | Potential Capa            | city 22                |      |
| Surrounding Land Uses       | Generally Residential.                                                                                                                    |                                     | Potential Net             | 22                     |      |
| Physical Constraints        | Access off Sandy Lane on un road, unsuitable for large vel Brine subsidence area. Tree border.                                            | nicles.                             | Capacity                  |                        |      |
| Policy Restrictions         | Protected area of open spac<br>the SZL for Sandbach. Surfa<br>runoff should be calculated in<br>accordance with Environmer<br>guidelines. | ace water                           | Potential Dens            | ity 30.14              |      |
| Managing Constraints        | Replacement of Open Space<br>Consideration of biodoversity                                                                                |                                     | Determination<br>Capacity | of Density<br>multipli | ,    |
| Sustainability              | Close to bus route.                                                                                                                       |                                     |                           |                        |      |
| Accessibility               | Access is possible.                                                                                                                       |                                     | Total Completi            | ons 0                  |      |
| Other Information           |                                                                                                                                           |                                     | Losses Compl              | eted 0                 |      |
| Brownfield / Greenfield     | Greenfield                                                                                                                                |                                     | Remaining Los             | ses 0                  |      |
| Suitability                 | Suitable                                                                                                                                  |                                     |                           |                        |      |
| Availability                | Marginal / Uncertain                                                                                                                      |                                     | <b>Current Year</b>       | 0                      |      |
| Achievability               | Not Achievable                                                                                                                            |                                     | Years 1-5                 | 0                      |      |
| Deliverability              | Not currently developable                                                                                                                 |                                     | Years 6-10                | 0                      |      |
| <b>Development Progress</b> | SHLAA Site                                                                                                                                |                                     | Years 11-15               | 0                      |      |