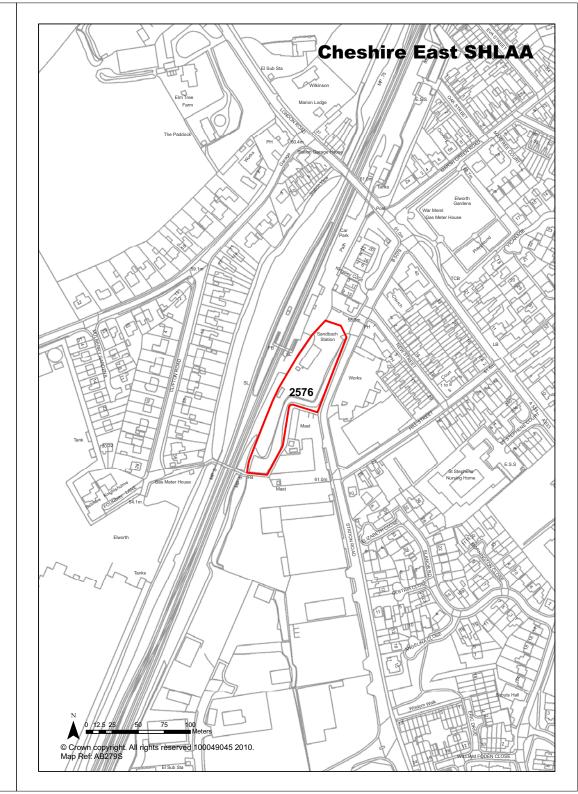

| <b>Ref</b> 2576         | Site Address                                                                                                                                                                                                                                                   | Depot site                                                    | , Station Roa             | ıd, Sanc | lbach                 |
|-------------------------|----------------------------------------------------------------------------------------------------------------------------------------------------------------------------------------------------------------------------------------------------------------|---------------------------------------------------------------|---------------------------|----------|-----------------------|
| Town / Rural Sandbach   |                                                                                                                                                                                                                                                                | Easting                                                       | 373764                    | Northing | 361436                |
| Site Description        | Depot.                                                                                                                                                                                                                                                         |                                                               | Site Size Net (           | (Ha)     | 0.47                  |
| Character of Area       | Commerical in general but o site has permission for hous                                                                                                                                                                                                       |                                                               | Potential Capa            | acity    | 15                    |
| Surrounding Land Uses   | Predominantly commercial in but with housing to the north                                                                                                                                                                                                      |                                                               | Potential Net             | ,        | 15                    |
| Physical Constraints    | Flood zone 1 - little or no ris<br>trees between site and railw<br>large willow tree at entrance<br>site. Albion Inorganic Chem<br>consultation zone. Footpath<br>part of site. Construction and<br>hardstanding on site, appea<br>Located on potential contam | ay and<br>to the<br>icals outer<br>bordering<br>d<br>rs flat. |                           |          |                       |
| Policy Restrictions     | Within Sandbach SZL.                                                                                                                                                                                                                                           |                                                               | Potential Dens            | sity     | 31.91                 |
| Managing Constraints    | Consideration of biodiversity footpath. Consultation with Contaminated Land Officer.                                                                                                                                                                           | and and                                                       | Determination<br>Capacity | . •.     | Density<br>multiplier |
| Sustainability          | Site adjacent to Sandbach F<br>Station and on bus route.                                                                                                                                                                                                       | Railway                                                       |                           |          |                       |
| Accessibility           | Access is possible.                                                                                                                                                                                                                                            |                                                               | Total Complet             | tions (  | )                     |
| Other Information       |                                                                                                                                                                                                                                                                |                                                               | Losses Comp               | leted (  | )                     |
| Brownfield / Greenfield | Brownfield                                                                                                                                                                                                                                                     |                                                               | Remaining Lo              | sses (   | )                     |
| Suitability             | Not Suitable                                                                                                                                                                                                                                                   |                                                               |                           |          |                       |
| Availability            | Marginal / Uncertain                                                                                                                                                                                                                                           |                                                               | <b>Current Year</b>       | (        | )                     |
| Achievability           | Achievable                                                                                                                                                                                                                                                     |                                                               | Years 1-5                 | (        | )                     |
| Deliverability          | Not currently developable                                                                                                                                                                                                                                      |                                                               | Years 6-10                | (        | )                     |

Years 11-15

SHLAA Site

**Development Progress** 

| <b>Ref</b> 2577             | Site Address                                                                                                                                                                                                                                                                                 | Zan Work                                                                                                                                                                                                                                                                                                                                                                                                                                   | s, Crewe Road, Sa         | andbach               |
|-----------------------------|----------------------------------------------------------------------------------------------------------------------------------------------------------------------------------------------------------------------------------------------------------------------------------------------|--------------------------------------------------------------------------------------------------------------------------------------------------------------------------------------------------------------------------------------------------------------------------------------------------------------------------------------------------------------------------------------------------------------------------------------------|---------------------------|-----------------------|
| Town / Rural Sandbach       |                                                                                                                                                                                                                                                                                              | Easting                                                                                                                                                                                                                                                                                                                                                                                                                                    | 375070 <b>North</b>       | ing 359360            |
| Site Description            | Industrial estate and garden                                                                                                                                                                                                                                                                 | land.                                                                                                                                                                                                                                                                                                                                                                                                                                      | Site Size Net (Ha)        | 1.07                  |
| Character of Area           | Well established industrial paround former three storey premises.                                                                                                                                                                                                                            |                                                                                                                                                                                                                                                                                                                                                                                                                                            | Potential Capacity        | 33                    |
| Surrounding Land Uses       | Residential and open count                                                                                                                                                                                                                                                                   | ryside.                                                                                                                                                                                                                                                                                                                                                                                                                                    | Potential Net             | 33                    |
| Physical Constraints        | Electricity transformer on so boundary adjacent to Trent Mersey Canal. Former refus between units and eastern twhich slopes down towards Partly within wildlife corridor consultation zone. Adj to co area. Footpath adj to site. other trees on site. Building hardstanding on site. Slight | Flood zone 1 - little or no risk. Electricity transformer on south east boundary adjacent to Trent and Mersey Canal. Former refuse tip between units and eastern boundary which slopes down towards river. Partly within wildlife corridor and BWB consultation zone. Adj to conservation area. Footpath adj to site. TPO and other trees on site. Buildings and hardstanding on site. Slight slope to site. Located directly on landfill. |                           |                       |
| Policy Restrictions         | Open countryside and partia<br>Sandbach SZL.                                                                                                                                                                                                                                                 | ally within                                                                                                                                                                                                                                                                                                                                                                                                                                | Potential Density         | 30.84                 |
| Managing Constraints        | Consultation with infrastruct providers, Contaminated La and British Waterways. Cor of biodiversity and historic e                                                                                                                                                                           | nd Officer<br>nsideration                                                                                                                                                                                                                                                                                                                                                                                                                  | Determination of Capacity | Density<br>multiplier |
| Sustainability              | Site close to bus route.                                                                                                                                                                                                                                                                     |                                                                                                                                                                                                                                                                                                                                                                                                                                            |                           |                       |
| Accessibility               | Access is possible.                                                                                                                                                                                                                                                                          |                                                                                                                                                                                                                                                                                                                                                                                                                                            | Total Completions         | 0                     |
| Other Information           |                                                                                                                                                                                                                                                                                              |                                                                                                                                                                                                                                                                                                                                                                                                                                            | Losses Completed          | 0                     |
| Brownfield / Greenfield     | Mixed                                                                                                                                                                                                                                                                                        |                                                                                                                                                                                                                                                                                                                                                                                                                                            | Remaining Losses          | 0                     |
| Suitability                 | Suitable - with policy change                                                                                                                                                                                                                                                                | е                                                                                                                                                                                                                                                                                                                                                                                                                                          |                           |                       |
| Availability                | Available / site is under opti-                                                                                                                                                                                                                                                              | on by devel                                                                                                                                                                                                                                                                                                                                                                                                                                | Current Year              | 0                     |
| Achievability               | Achievable                                                                                                                                                                                                                                                                                   |                                                                                                                                                                                                                                                                                                                                                                                                                                            | Years 1-5                 | 0                     |
| Deliverability              | Developable                                                                                                                                                                                                                                                                                  |                                                                                                                                                                                                                                                                                                                                                                                                                                            | Years 6-10                | 33                    |
| <b>Development Progress</b> | SHLAA Site                                                                                                                                                                                                                                                                                   |                                                                                                                                                                                                                                                                                                                                                                                                                                            | Years 11-15               | 0                     |