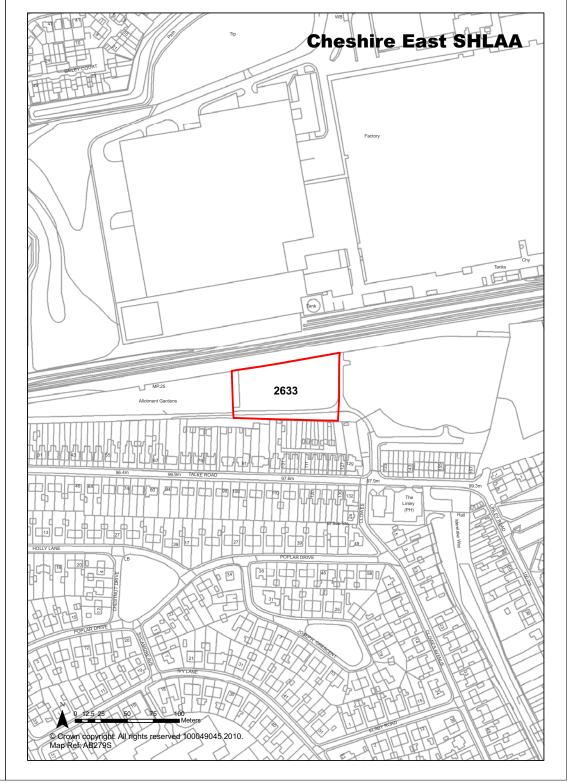

| Achievable                                                                                                                                                                | Years 1-5                 | 0                     |
| Deliverability          | Not currently developable                                                                                                                                                 | Years 6-10                | 0                     |
|                         |                                                                                                                                                                           |                           | _                     |

Land to north of Talke Road, Alsager

Years 11-15

Site Address



**Development Progress** SHLAA Site

**Application Number:** 

| Ref | 2642 | Site Address | Land off Lea Way, Alsager |
|-----|------|--------------|---------------------------|
|     |      |              |                           |

| Town / Rural   | Alsager    |                                                                                                                                                                         | Easting | 379908                    | Northi | ng 3           | 55413 |
|----------------|------------|-------------------------------------------------------------------------------------------------------------------------------------------------------------------------|---------|---------------------------|--------|----------------|-------|
| Site Descr