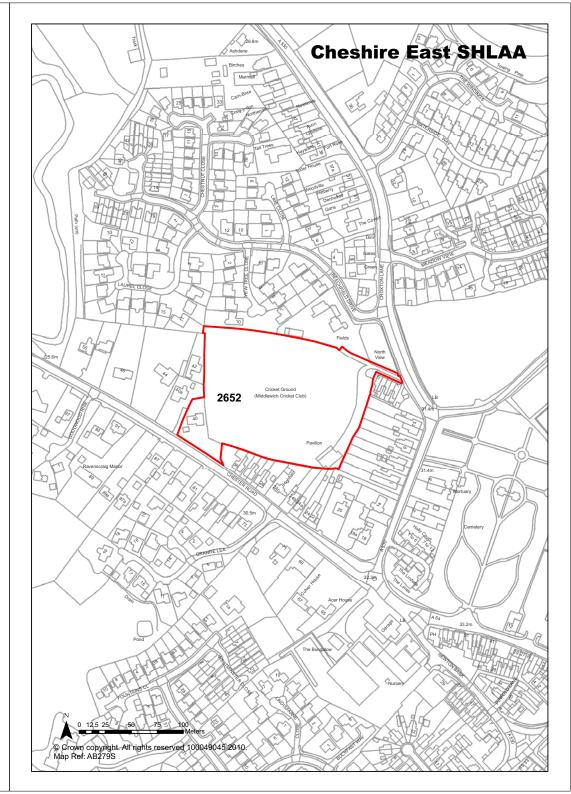

| <b>Ref</b> 2587             | Site Address                                                                                                                              | Playing field, Sandy Lane, Sandbach |                           |                        | h    |
|-----------------------------|-------------------------------------------------------------------------------------------------------------------------------------------|-------------------------------------|---------------------------|------------------------|------|
| Town / Rural Sandbach       |                                                                                                                                           | Easting                             | 373571                    | Northing 360           | )341 |
| Site Description            | Ettiley Heath playing fields. used for recreation, includes goal posts.                                                                   |                                     | Site Size Net (I          | <b>la)</b> 0.73        |      |
| Character of Area           | Generally Residential.                                                                                                                    |                                     | Potential Capa            | city 22                |      |
| Surrounding Land Uses       | Generally Residential.                                                                                                                    |                                     | Potential Net             | 22                     |      |
| Physical Constraints        | Access off Sandy Lane on un road, unsuitable for large vel Brine subsidence area. Tree border.                                            | nicles.                             | Capacity                  |                        |      |
| Policy Restrictions         | Protected area of open spac<br>the SZL for Sandbach. Surfa<br>runoff should be calculated in<br>accordance with Environmer<br>guidelines. | ace water                           | Potential Dens            | ity 30.14              |      |
| Managing Constraints        | Replacement of Open Space<br>Consideration of biodoversity                                                                                |                                     | Determination<br>Capacity | of Density<br>multipli | ,    |
| Sustainability              | Close to bus route.                                                                                                                       |                                     |                           |                        |      |
| Accessibility               | Access is possible.                                                                                                                       |                                     | Total Completi            | ons 0                  |      |
| Other Information           |                                                                                                                                           |                                     | Losses Compl              | eted 0                 |      |
| Brownfield / Greenfield     | Greenfield                                                                                                                                |                                     | Remaining Los             | ses 0                  |      |
| Suitability                 | Suitable                                                                                                                                  |                                     |                           |                        |      |
| Availability                | Marginal / Uncertain                                                                                                                      |                                     | <b>Current Year</b>       | 0                      |      |
| Achievability               | Not Achievable                                                                                                                            |                                     | Years 1-5                 | 0                      |      |
| Deliverability              | Not currently developable                                                                                                                 |                                     | Years 6-10                | 0                      |      |
| <b>Development Progress</b> | SHLAA Site                                                                                                                                |                                     | Years 11-15               | 0                      |      |