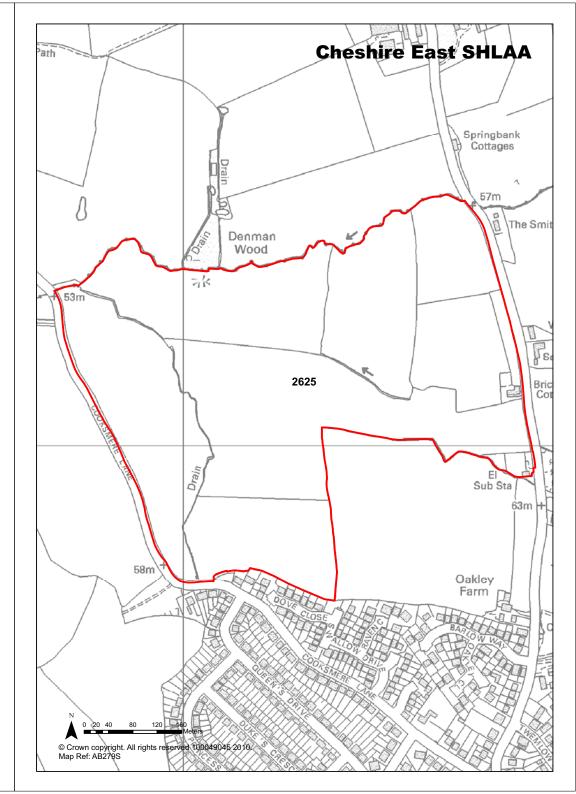

| <b>Ref</b> 2564       | Site Address                                                                                                            | Playing fie          | ld, Newhall A             | venue, S        | Sandbach            |
|-----------------------|-------------------------------------------------------------------------------------------------------------------------|----------------------|---------------------------|-----------------|---------------------|
| Town / Rural Sandbach |                                                                                                                         | Easting              | 375650                    | Northing        | 360410              |
| Site Description      | Playing field.                                                                                                          |                      | Site Size Net (           | <b>Ha</b> ) 0.3 | 31                  |
| Character of Area     | Residential to the south, foot to the north open to the east                                                            | •                    | Potential Capa            | acity 10        | 1                   |
| Surrounding Land Uses | Residential to the south, foot to the north open to the east                                                            |                      | Potential Net             | 10              | )                   |
| Physical Constraints  | Flood zone 1 - little or no risl isolated between adjacent for ground and play area. Site a flat. Trees to border.      | otball               | capacity                  |                 |                     |
| Policy Restrictions   | Protected area of open space<br>Sandbach SZL. Surface was<br>should be calculated in acco<br>with Environment Agency gu | ter runoff<br>rdance | Potential Dens            | sity 32         | 1.26                |
| Managing Constraints  | Consultation with Highways access issues. Consideration biodiversity.                                                   |                      | Determination<br>Capacity |                 | ensity<br>ultiplier |
| Sustainability        | Site is considered sustainab                                                                                            | le.                  |                           |                 |                     |
| Accessibility         | Access problematic.                                                                                                     |                      | Total Complet             | ions 0          |                     |
| Other Information     |                                                                                                                         |                      | Losses Compl              | leted 0         |                     |

 Brownfield / Greenfield
 Greenfield
 Remaining Losses
 0

 Suitability
 Suitable - with policy change
 Current Year
 0

 Availability
 Achievable
 Years 1-5
 0

Not currently developable

**Years 6-10** 

Years 11-15

0

Development Progress SHLAA Site

**Application Number:** 

Deliverability

|                             | ,                                                                                                                            | Sandbach          |                           |         |                       |
|-----------------------------|------------------------------------------------------------------------------------------------------------------------------|-------------------|---------------------------|---------|-----------------------|
| Town / Rural Sandbach       |                                                                                                                              | Easting           | 375600                    | Northir | ng 360550             |
| Site Description            | Existing school playing field.                                                                                               |                   | Site Size Net             | (Ha)    | 0.59                  |
| Character of Area           | Residential on three sides wit School to the West.                                                                           | h Primary         | Potential Cap             | acity   | 18                    |
| Surrounding Land Uses       | Residential on three sides wit School to the West.                                                                           | h Primary         | Potential Net             |         | 18                    |
| Physical Constraints        | Flood zone 1 - little or no risk. woodland dividing the site, als potential access issues. Site to be flat.                  | 60                | oupuoity                  |         |                       |
| Policy Restrictions         | Protected area of open space<br>Sandbach SZL. Surface wate<br>should be calculated in accor-<br>with Environment Agency guid | r runoff<br>dance | Potential Den             | sity    | 30.51                 |
| Managing Constraints        | Cosnideration of biodiversity. Consultation with Highways to access issues.                                                  | address           | Determination<br>Capacity | n of    | Density<br>multiplier |
| Sustainability              | Site is considered sustainable                                                                                               | ١.                |                           |         |                       |
| Accessibility               | Access is problematic.                                                                                                       |                   | Total Comple              | tions   | 0                     |
| Other Information           |                                                                                                                              |                   | Losses Comp               | leted   | 0                     |
| Brownfield / Greenfield     | Greenfield                                                                                                                   |                   | Remaining Lo              | sses    | 0                     |
| Suitability                 | Suitable - with policy change                                                                                                |                   |                           |         |                       |
| Availability                | Marginal / Uncertain                                                                                                         |                   | <b>Current Year</b>       |         | 0                     |
| Achievability               | Achievable                                                                                                                   |                   | Years 1-5                 |         | 0                     |
| Deliverability              | Not currently developable                                                                                                    |                   | Years 6-10                |         | 0                     |
| <b>Development Progress</b> | SHLAA Site                                                                                                                   |                   | Years 11-15               |         | 0                     |