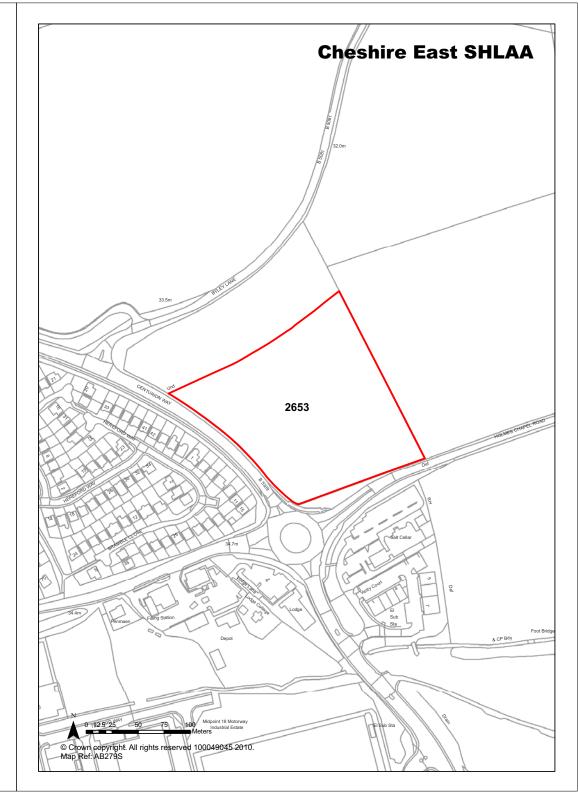

|                 | Years 11-15                 | 0                     |
| Application Number:         |                                                                                                                                                                                                                                                                                                                              |                 |                             |                       |





| <b>Ref</b> 2654         | Site Address                                                                                                                                                                                   | Land to ea                                | ast of Croxton            | n Lane, Middlewich         |
|-------------------------|------------------------------------------------------------------------------------------------------------------------------------------------------------------------------------------------|-------------------------------------------|---------------------------|----------------------------|
| Town / Rural Middlewick | n - Edge / Extension