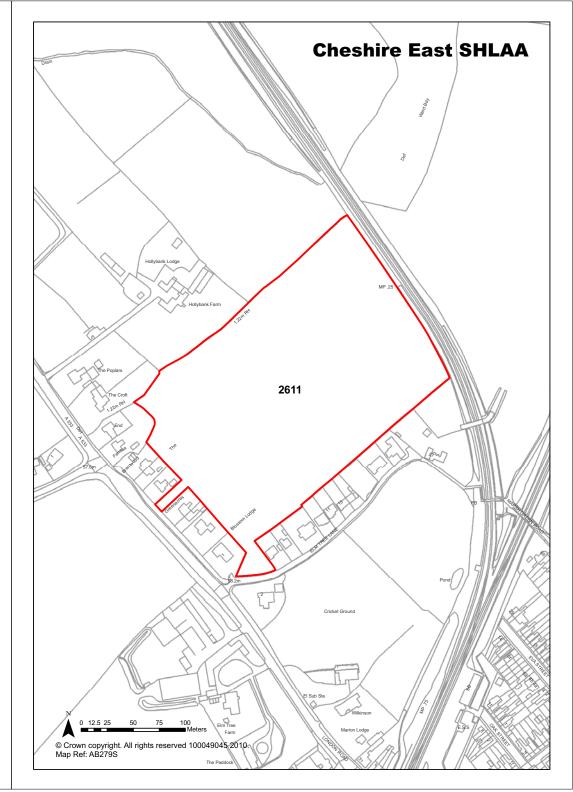

|             | Years 1-5                 |        | 0                     |
| Deliverability              | Not currently developable                                                                                                                                                                               |             | Years 6-10                |        | 0                     |
| <b>Development Progress</b> | SHLAA Site                                                                                                                                                                                              |             | Years 11-15               |        | 0                     |

Land off Elm Tree lane, Sandbach

Site Address



**Application Number:** 

**Ref** 2611

| <b>Ref</b> 2612             | Site Address                                                                                                                                                                                                                                                                                                           | Land off Houndings Lane, Sandbach                                               |                              |                                                                                                                          |  |
|-----------------------------|-----------------------------------------------------------------------------------------------------------------------------------------------