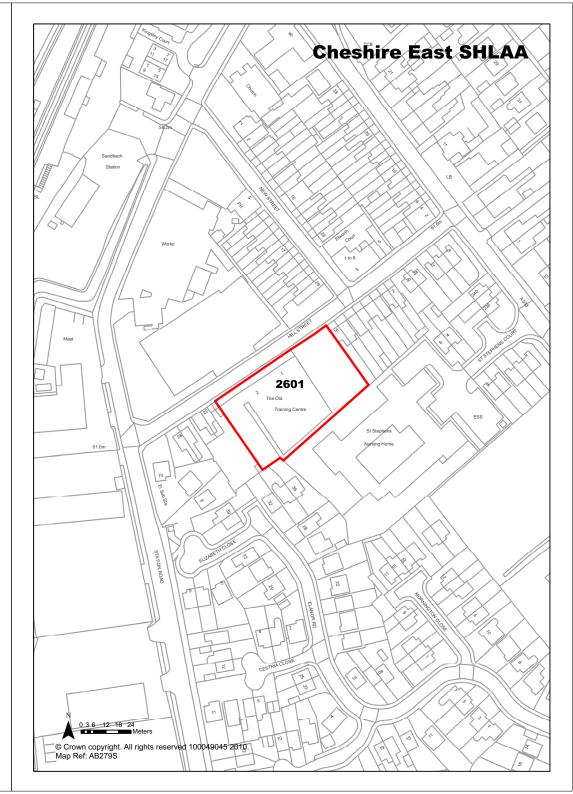

|
| Availability                | Available                                                                  | Curre           | ent Year              | 0                            |
| Achievability               | Achievable                                                                 | Years           | s 1-5                 | 14                           |
| Deliverability              | Deliverable                                                                | Year            | s 6-10                | 0                            |
| <b>Development Progress</b> | Outline Permission                                                         | Year            | s 11-15               | 0                            |

TRAINING CENTRE, HILL STREET,

Site Address



09/3337C

**Ref** 2601

| <b>Ref</b> 2606         | Site Address                                                                                                                                                                                                                            | Elm Tree I                                          | arm, Londo                | n Roa  | d, Sandbach           |
|-------------------------|-----------------------------------------------------------------------------------------------------------------------------------------------------------------------------------------------------------------------------------------|-----------------------------------------------------|---------------------------|--------|-----------------------|
| Town / Rural Sandb