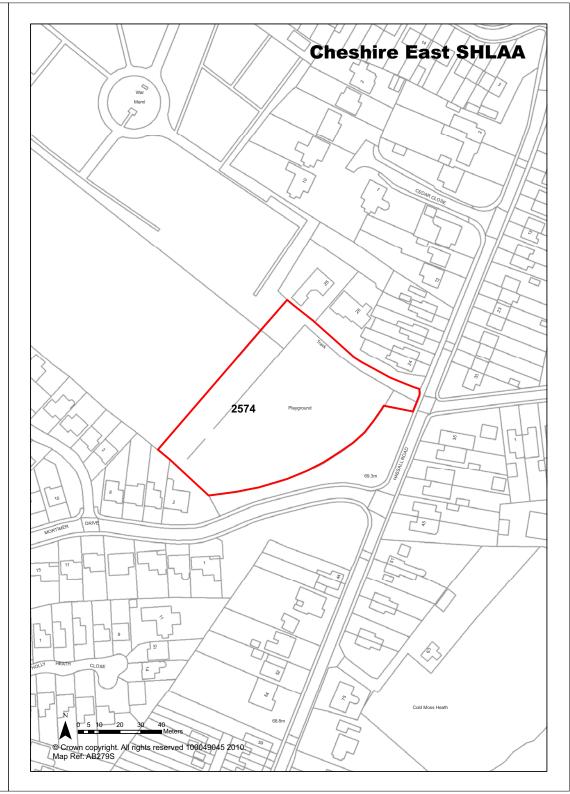

Not currently developable

SHLAA Site

Development Progress

Application Number:

Deliverability

Years 6-10

Years 11-15

| Ref | 2574 | Site Address | Playground, | Hassall Road, Sandbach |
|-----|------|--------------|-------------|------------------------|
|-----|------|--------------|-------------|------------------------|

| Town / Rural Sandbach   | Easting                                                                                                                                        | 376350 <b>North</b>       | ing 360280            |
|-------------------------|------------------------------------------------------------------------------------------------------------------------------------------------|---------------------------|-----------------------|
| Site Description        | Equipped play area.                                                                                                                            | Site Size Net (Ha)        | 0.6                   |
| Character of Area       | Residential with playing field to the north west.                                                                                              | Potential Capacity        | 18                    |
| Surrounding Land Uses   | Residential with playing field to the north west.                                                                                              | Potential Net<br>Capacity | 18                    |
| Physical Constraints    | Footpath adj to site. TPO on site, with trees on the border. Site appears flat.                                                                | oupuon,                   |                       |
| Policy Restrictions     | Within Sandbach SZL. Protected area of open space. Surface water runoff should be calculated in accordance with Environment Agency guidelines. | Potential Density         | 30                    |
| Managing Constraints    | Consideration of biodiversity.                                                                                                                 | Determination of Capacity | Density<br>multiplier |
| Sustainability          | Greenfield site close to bus route.                                                                                                            |                           |                       |
| Accessibility           | Access is possible.                                                                                                                            | <b>Total Completions</b>  | 0                     |
| Other Information       |                                                                                                                                                | Losses Completed          | 0                     |
| Brownfield / Greenfield | Greenfield                                                                                                                                     | Remaining Losses          | 0                     |
| Suitability             | Suitable - with policy change                                                                                                                  |                           |                       |
| Availability            | Marginal / Uncertain                                                                                                                           | <b>Current Year</b>       | 0                     |
| Achievability           | Not Achievable                                                                                                                                 | Years 1-5                 | 0                     |
| Deliverability          | Not currently developable                                                                                                                      | Years 6-10                | 0                     |
| Development Progress    | SHLAA Site                                                                                                                                     | Years 11-15               | 0                     |
| Application Number:     |                                                                                                                                                |                           |                       |