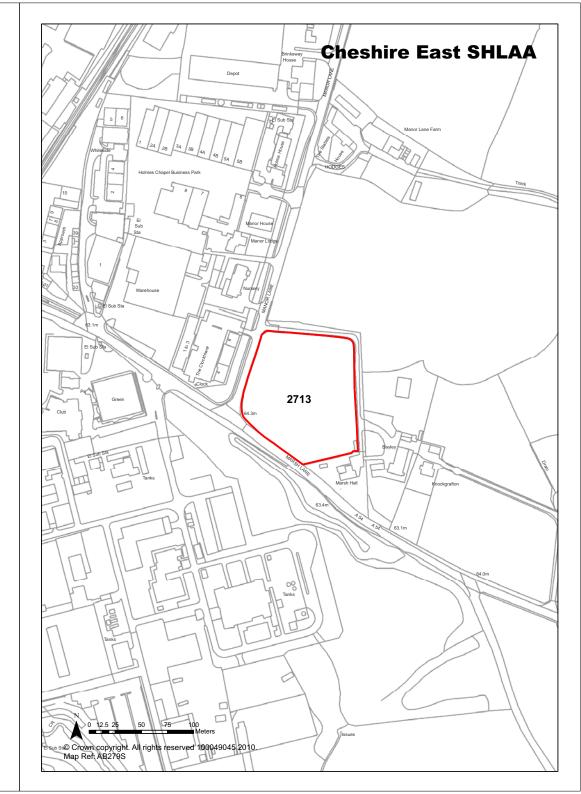

Sandbach Primary School, Crewe Road,

Site Address

**Application Number:** 

**Ref** 2569

| <b>Ref</b> 2572         | Site Address                                                                              | Land adjacent to 10 Cooksmere Land Sandbach |                           |          | e Lane,               |
|-------------------------|-------------------------------------------------------------------------------------------|---------------------------------------------|---------------------------|----------|-----------------------|
| Town / Rural Sandbach   |                                                                                           | Easting                                     | 375400                    | Northing | 361550                |
| Site Description        | Private grounds of residenti                                                              | al property.                                | Site Size Net (H          | Ha) (    | 0.42                  |
| Character of Area       | Generally residential.                                                                    |                                             | Potential Capa            | city     | 13                    |
| Surrounding Land Uses   | Generally residential.                                                                    |                                             | Potential Net             |          | 13                    |
| Physical Constraints    | Flood zone 1 - little or no ris and buildings on site. Appe                               |                                             | Capacity                  |          |                       |
| Policy Restrictions     | Within Sandbach SZL. Surfunoff should be calculated accordance with Environme guidelines. | in                                          | Potential Dens            | ity (    | 30.95                 |
| Managing Constraints    | Consideration of biodiversity                                                             | y.                                          | Determination<br>Capacity | •        | Density<br>multiplier |
| Sustainability          | Site on 'occasional journey'                                                              | bus route.                                  |                           |          |                       |
| Accessibility           | Site is accessible.                                                                       |                                             | Total Completi            | ons (    | )                     |
| Other Information       |                                                                                           |                                             | Losses Compl              | eted (   | )                     |
| Brownfield / Greenfield | Mixed                                                                                     |                                             | Remaining Los             | sses (   | )                     |
| Suitability             | Suitable                                                                                  |                                             |                           |          |                       |
| Availability            | Marginal/uncertain                                                                        |                                             | Current Year              | (        | )                     |
| Achievability           | Achievable                                                                                |                                             | Years 1-5                 | (        | )                     |
| Deliverability          | Developable                                                                               |                                             | Years 6-10                |          | 13                    |
| Development Progress    | SHLAA Site                                                                                |                                             | Years 11-15               | (        | )                     |