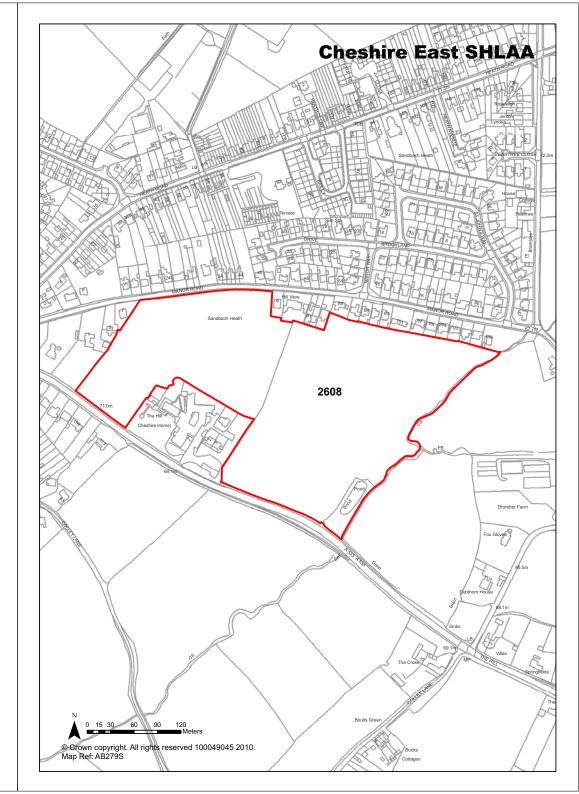

| Potential Den                | sity 3   | 30.09                 |
| Managing Constraints  | Production of a Protected Sp<br>survey. Consideration of se<br>listed building and biodovers<br>Consultation with Contamina<br>Officer. Air quality assesme            | tting of<br>sity.<br>ated Land<br>nt may be | Determination<br>Capacity    |          | Density<br>nultiplier |

Accessibility Access is possible.

Other Information

Brownfield / Greenfield Greenfield

Suitability Suitable - with policy change

Site on bus route.

Availability Marginal / Uncertain Current Year 0
Achievability Achievable Years 1-5 0
Deliverability Developable Years 6-10 125
Development Progress SHLAA Site Years 11-15 119

required (size of development).

**Application Number:** 

Sustainability





Total Completions 0

Losses Completed 0

Remaining Losses 0

| Town / Rural Sandbach       | - Edge / Extension                                                                                                                                  | Easting | 376778                    | Northin | g 360235                            |
|-----------------------------|-----------------------------------------------------------------------------------------------------------------------------------------------------|---------|---------------------------|---------|-------------------------------------|
| Site Description            | Agricultural land.                                                                                                                                  |         | Site Si