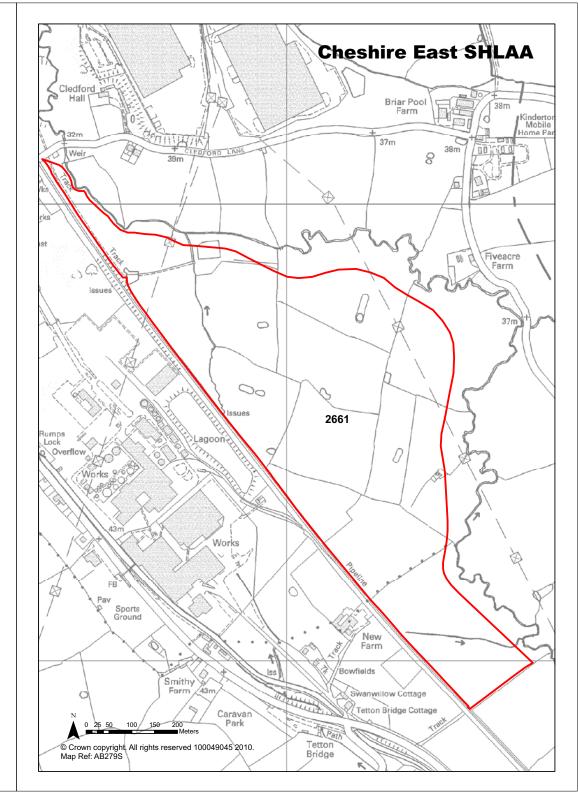

|                                                                        |                           |          |                       |
| Cheshire East SHLAA - U | Jpdate January 2013                                                                                                                                                                                                                                                                                                                                                   |                                                                        |                           |          | Cheshire East         |



| <b>Ref</b> 2676             | Site Address                                                                                                                                                                                                                 | Land to rear of Brooklands Drive,<br>Goostrey |                           |         |                       |
|-----------------------------|------------------------------------------------------------------------------------------------------------------------------------------------------------------------------------------------------------------------------|-----------------------------------------------|---------------------------|---------|-----------------------|
| Town / Rural Goostrey       |