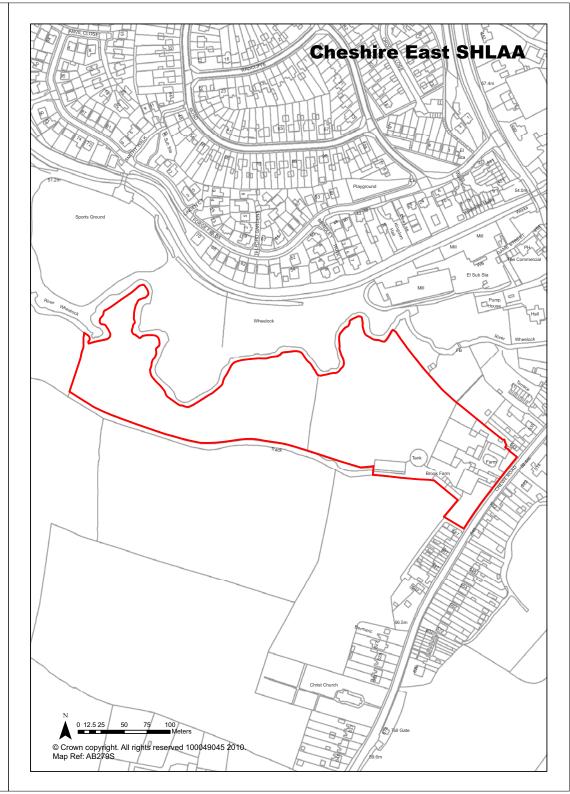

| <b>Ref</b> 2573         | Site Address                                                                                                               | Playing field, Hassall Road, Sandbach |                           |                         |
|-------------------------|----------------------------------------------------------------------------------------------------------------------------|---------------------------------------|---------------------------|-------------------------|
| Town / Rural Sandbach   |                                                                                                                            | Easting                               | 376250 N                  | lorthing 360350         |
| Site Description        | Playing field.                                                                                                             |                                       | Site Size Net (Ha         | a) 1.4                  |
| Character of Area       | Cemetery to the north east, and playground to the remai                                                                    |                                       | Potential Capac           | ity 42                  |
| Surrounding Land Uses   | Cemetery to the north east, and playground to the remai                                                                    |                                       | Potential Net<br>Capacity | 42                      |
| Physical Constraints    | Flood zone 1 - little or no risk. Site appears flat. Trees and hedges to boundary. Located on potential contaminated site. |                                       | Capacity                  |                         |
| Policy Restrictions     | Protected area of open spac<br>Surface water runoff should<br>calculated in accordance wit<br>Environment Agency guideling | be<br>h                               | Potential Densit          | y 30                    |
| Managing Constraints    | Consideration of biodiversity. Consultation with Contaminated Land Officer.                                                |                                       | Determination of Capacity | f Density<br>multiplier |
| Sustainability          | Greenfield site close to bus                                                                                               | oute.                                 |                           |                         |
| Accessibility           | Access is possible.                                                                                                        |                                       | Total Completio           | ns 0                    |
| Other Information       |                                                                                                                            |                                       | Losses Comple             | ted 0                   |
| Brownfield / Greenfield | Greenfield                                                                                                                 |                                       | Remaining Loss            | ses 0                   |
| Suitability             | Suitable - with policy change                                                                                              | •                                     |                           |                         |
| Availability            | Marginal / Uncertain                                                                                                       |                                       | Current Year              | 0                       |
| Achievability           | Not Achievable                                                                                                             |                                       | Years 1-5                 | 0                       |

Not currently developable

SHLAA Site

Development Progress

Application Number:

Deliverability

Years 6-10

Years 11-15

| Ref | 2574 | Site Address | Playground, | Hassall Road, Sandbach |
|-----|------|--------------|-------------|------------------------|
|-----|------|--------------|-------------|------------------------|