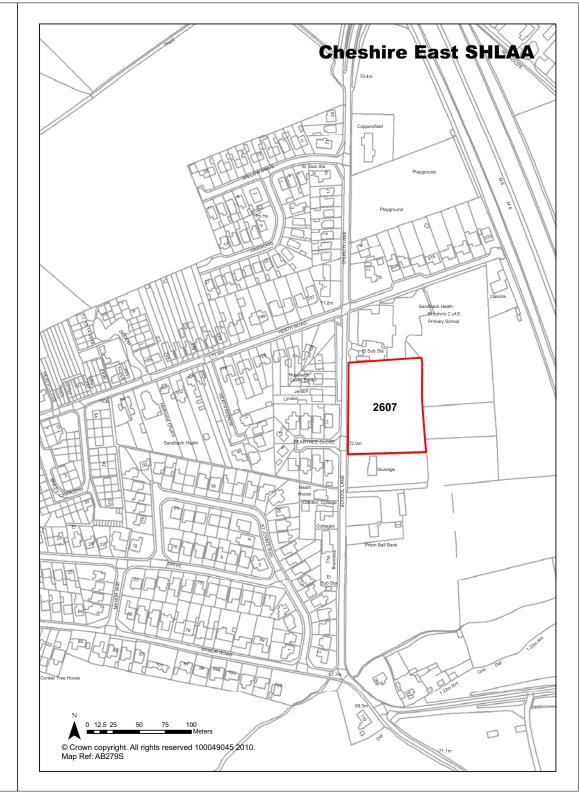

|                                             | <b>Current Year</b>       | C        | 1                     |  |
| Achievability           | Achievable                                                                                                                                 |                                             | Years 1-5                 | C        | ı                     |  |
| Deliverability          | Developable                                                                                                                                |                                             | Years 6-10                | 2        | 20                    |  |



0

Years 11-15

SHLAA Site

**Development Progress** 

| <b>Ref</b> 2608       | Site Address                                                                                                                                                           | Land off T                                  | he Hill/Mano                 | r Road,  | Sandbach              |
|-----------------------|------------------------------------------------------------------------------------------------------------------------------------------------------------------------|---------------------------------------------|------------------------------|----------|-----------------------|
| Town / Rural Sandbach | - Edge / Extension