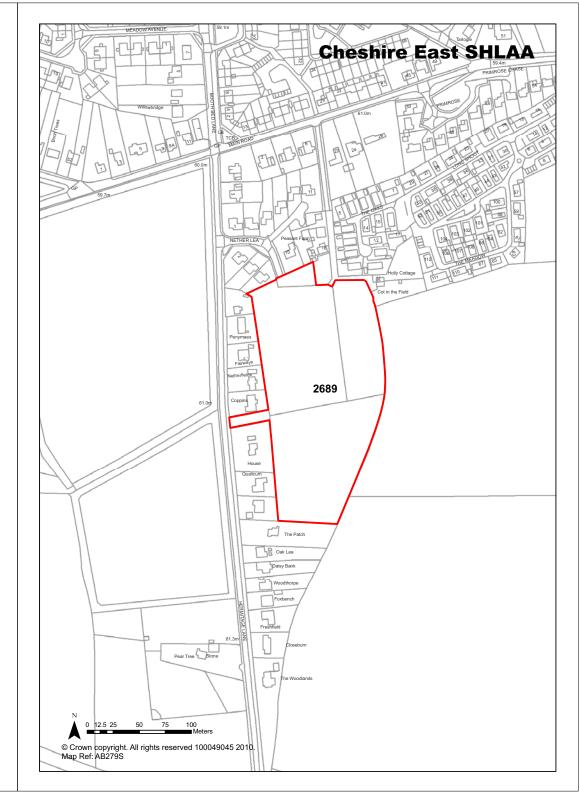

ssibility | Access is possible. | <b>Total Completions</b> | 0 |
|---------------|---------------------|--------------------------|---|
|               |                     |                          |   |

Other Information Restrictive convenant on part of site Losses Completed Brownfield / Greenfield Greenfield Remaining Losses 0

| Suitability   | Suitable - with policy change |                     |   |
|---------------|-------------------------------|---------------------|---|
| Availability  | Marginal / Uncertain          | <b>Current Year</b> | 0 |
| Achievability | Not Achievable                | Years 1-5           | 0 |

**Years 6-10** Deliverability Not currently developable

Years 11-15 **Development Progress** SHLAA Site

**Application Number:** 

**Physical Constraints** 



| <b>Ref</b> 2690             | Site Address Former railway sidings, land off Static Road, Goostrey                                                                                      |                                                       |                           |                       |  |
|-----------------------------|----------------------------------------------------------------------------------------------------------------------------------------------------------|-------------------------------------------------------|---------------------------|-----------------------|--|
| Town / Rural Goostrey -     | Edge / Extension                                                                                                                                         | Easting