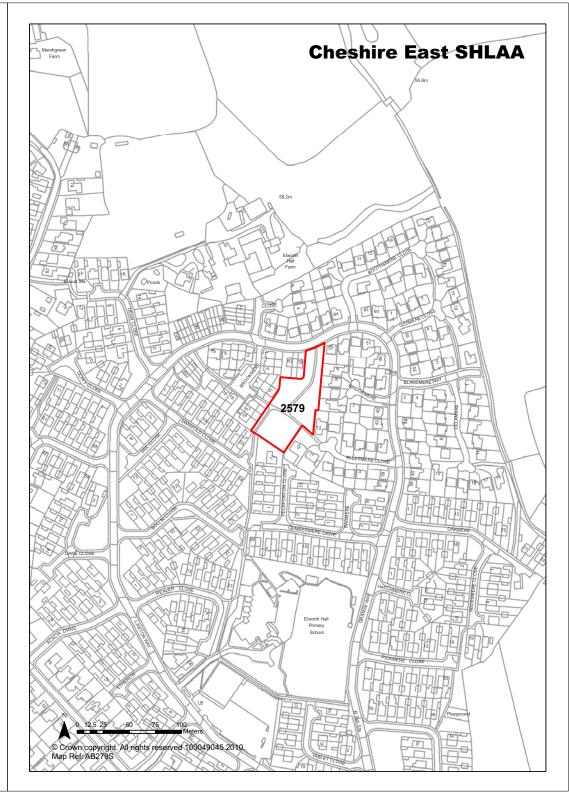

|                             | Sandbach                                                                                                                                                                        |                           | 3,                    |
|-----------------------------|---------------------------------------------------------------------------------------------------------------------------------------------------------------------------------|---------------------------|-----------------------|
| Town / Rural Sandbach       | Easting                                                                                                                                                                         | 374447 Nort               | thing 361580          |
| Site Description            | Area of incidental open space.                                                                                                                                                  | Site Size Net (Ha)        | 0.33                  |
| Character of Area           | Generally residential.                                                                                                                                                          | Potential Capacity        | 10                    |
| Surrounding Land Uses       | Generally residential.                                                                                                                                                          | Potential Net             | 10                    |
| Physical Constraints        | Flood zone 1 - little or no risk. Within Albion Inorganic Chemicals outer consultation zone. Trees and shrubs on site. Appears generally flat. Located within 250m of landfill. | Capacity                  |                       |
| Policy Restrictions         | Within Sandbach SZL. Identified as protected Open Space in the Local Plan. Surface water runoff should be calculated in accordance with Environment Agency guidelines.          | Potential Density         | 30.3                  |
| Managing Constraints        | Replacement/relocation of Open<br>Space. Consultation with<br>Contaminated Land Officer.<br>Consideration of biodiversity.                                                      | Determination of Capacity | Density<br>multiplier |
| Sustainability              | Greenfield site sustainably located on bus route and within walking distance of a primary school and supermarket.                                                               |                           |                       |
| Accessibility               | Access is possible.                                                                                                                                                             | <b>Total Completions</b>  | 0                     |
| Other Information           |                                                                                                                                                                                 | Losses Completed          | 0                     |
| Brownfield / Greenfield     | Greenfield                                                                                                                                                                      | Remaining Losses          | 0                     |
| Suitability                 | Suitable - with policy change                                                                                                                                                   |                           |                       |
| Availability                | Not Available - long term prospect                                                                                                                                              | Current Year              | 0                     |
| Achievability               | Achievable                                                                                                                                                                      | Years 1-5                 | 0                     |
| Deliverability              | Not currently developable                                                                                                                                                       | Years 6-10                | 0                     |
| <b>Development Progress</b> | SHLAA Site                                                                                                                                                                      | Years 11-15               | 0                     |
|                             |                                                                                                                                                                                 |                           |                       |

Land at Ellesmere Close/Grangeway,

Site Address

**Application Number:** 

**Ref** 2579

| <b>Ref</b> 2586             | Site Address                                                                                                                                                                                                                                                                                                      | Land to so<br>Lane, San                               | outh of Rookery<br>dbach    | / Bridge, Hall           |
|-----------------------------|-------------------------------------------------------------------------------------------------------------------------------------------------------------------------------------------------------------------------------------------------------------------------------------------------------------------|-------------------------------------------------------|-----------------------------|--------------------------|
| Town / Rural Sandbach       |                                                                                                                                                                                                                                                                                                                   | Easting                                               | 373167 N                    | lorthing 360194          |
| Site Description            | Vacant land.                                                                                                                                                                                                                                                                                                      |                                                       | Site Size Net (Ha           | a) 0.36                  |
| Character of Area           | Adjacent to the railway and wider area industrial area to and residential to the east a commerical (with permission the north.                                                                                                                                                                                    | the west<br>and                                       | Potential Capac             | ity 11                   |
| Surrounding Land Uses       | Adjacent to the railway and wider area, industrial area and residential to the east a commerical (with permission the north.                                                                                                                                                                                      | to the west<br>and                                    | Potential Net<br>Capacity   | 11                       |
| Physical Constraints        | Flood zone 1 - little or no ris<br>Hardcored site comprising of<br>electricity sub-stations and<br>telecommunication monopo<br>Overhead powerlines of rail<br>immediately adjacent. With<br>Phospherous Consultation a<br>consultation zone and brine<br>subsidence area. Trees an<br>edge of site, appears flat. | of two<br>one<br>le.<br>way<br>in United<br>zone, BWB |                             |                          |
| Policy Restrictions         | Within Sandbach SZL. Adaj<br>Canal Conservation Area.                                                                                                                                                                                                                                                             | cent to                                               | Potential Densit            | y 30.81                  |
| Managing Constraints        | Consultation with infrastruct providers, Brine Subsidence Compensation Board and B Waterways. Consideration biodiversity.                                                                                                                                                                                         | e<br>Fritish                                          | Determination o<br>Capacity | of Density<br>multiplier |
| Sustainability              | Site located on bus route.                                                                                                                                                                                                                                                                                        |                                                       |                             |                          |
| Accessibility               | Access possible.                                                                                                                                                                                                                                                                                                  |                                                       | Total Completio             | ons 0                    |
| Other Information           |                                                                                                                                                                                                                                                                                                                   |                                                       | Losses Complet              | ted 0                    |
| Brownfield / Greenfield     | Brownfield                                                                                                                                                                                                                                                                                                        |                                                       | Remaining Loss              | ses 0                    |
| Suitability                 | Not Suitable                                                                                                                                                                                                                                                                                                      |                                                       |                             |                          |
| Availability                | Marginal/uncertain                                                                                                                                                                                                                                                                                                |                                                       | <b>Current Year</b>         | 0                        |
| Achievability               | Achievable                                                                                                                                                                                                                                                                                                        |                                                       | Years 1-5                   | 0                        |
| Deliverability              | Not currently developable                                                                                                                                                                                                                                                                                         |                                                       | Years 6-10                  | 0                        |
| <b>Development Progress</b> | SHLAA Site                                                                                                                                                                                                                                                                                                        |                                                       | Years 11-15                 | 0                        |
| Application Number:         |                                                                                                                                                                                                                                                                                                                   |                                                       |                             |                          |
|                             |                                                                                                                                                                                                                                                                                                                   |                                                       |                             |                          |