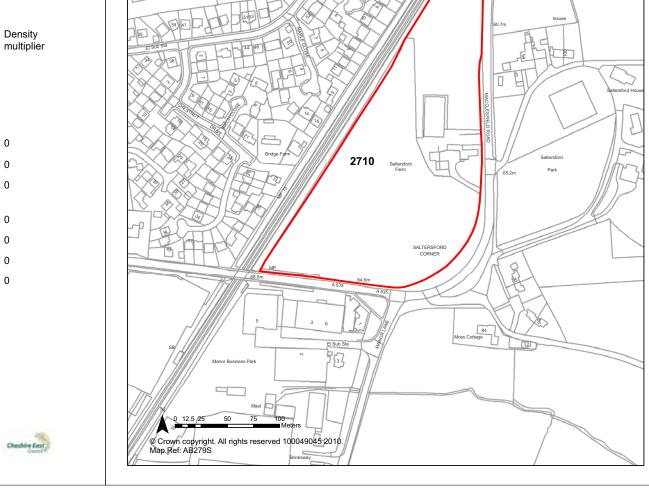

|                                                      | Years 1-5                 |         | 0                     |
| Deliverability              | Not currently developable                                                                                                                                                     |                                                      | Years 6-10                |         | 0                     |
| <b>Development Progress</b> | SHLAA Site                                                                                                                                                                    |                                                      | Years 11-15               |         | 0                     |



| <b>Ref</b> 2711             | Site Address                                                                                                                                                                                         | Land N.E. Of Junction 18 of M6,<br>Middlewich Road, Holmes Chapel |                           |        |                       |
|-----------------------------|------------------------------------------------------------------------------------------------------------------------------------------------------------------------------------------------------|-------------------------------------------------------------------|---------------------------|--------|-----------------------|
| Town / Rural Holmes Ch      | napel - Edge / Extension