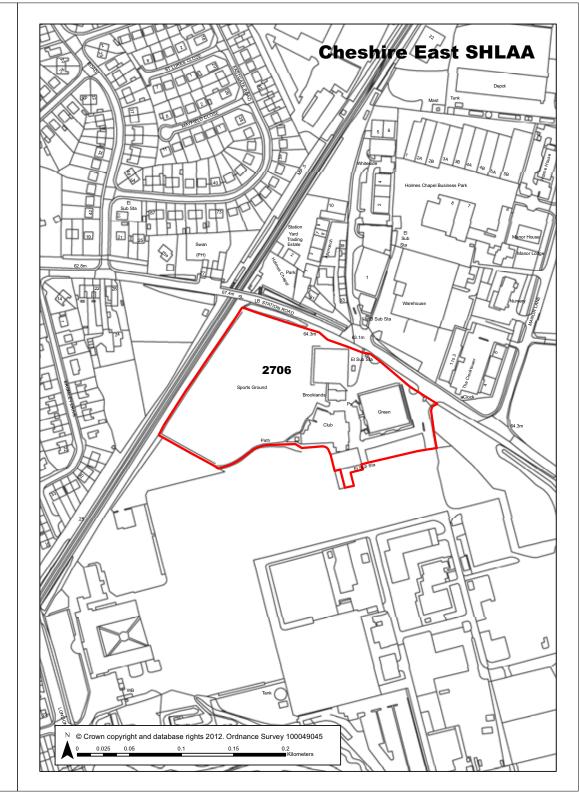

| <b>Ref</b> 2564       | Site Address                                                                                                            | Playing fie          | ld, Newhall A             | venue, S        | Sandbach            |
|-----------------------|-------------------------------------------------------------------------------------------------------------------------|----------------------|---------------------------|-----------------|---------------------|
| Town / Rural Sandbach |                                                                                                                         | Easting              | 375650                    | Northing        | 360410              |
| Site Description      | Playing field.                                                                                                          |                      | Site Size Net (           | <b>Ha</b> ) 0.3 | 31                  |
| Character of Area     | Residential to the south, foot to the north open to the east                                                            | •                    | Potential Capa            | acity 10        | 1                   |
| Surrounding Land Uses | Residential to the south, foot to the north open to the east                                                            |                      | Potential Net             | 10              | )                   |
| Physical Constraints  | Flood zone 1 - little or no risl isolated between adjacent for ground and play area. Site a flat. Trees to border.      | otball               | capacity                  |                 |                     |
| Policy Restrictions   | Protected area of open space<br>Sandbach SZL. Surface was<br>should be calculated in acco<br>with Environment Agency gu | ter runoff<br>rdance | Potential Dens            | sity 32         | 1.26                |
| Managing Constraints  | Consultation with Highways access issues. Consideration biodiversity.                                                   |                      | Determination<br>Capacity |                 | ensity<br>ultiplier |
| Sustainability        | Site is considered sustainab                                                                                            | le.                  |                           |                 |                     |
| Accessibility         | Access problematic.                                                                                                     |                      | Total Complet             | ions 0          |                     |
| Other Information     |                                                                                                                         |                      | Losses Compl              | leted 0         |                     |