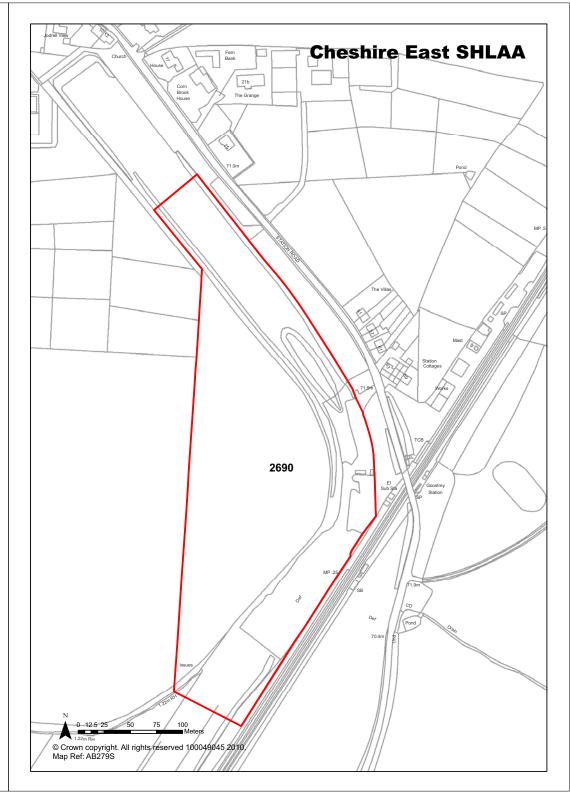

|                                                       | Years 1-5                 | 0                     |  |
| Deliverability              | Not currently developable                                                                                                                                |                                                       | Years 6-10                | 0                     |  |
| <b>Development Progress</b> | SHLAA Site                                                                                                                                               |                                                       | Years 11-15               | 0                     |  |





**Application Number:** 

| Town / Rural Holmes Chapel Eas |                                                                                                                                  | Easting  | 376541                    | Northin | g 366859              |
|--------------------------------|----------------------------------------------------------------------------------------------------------------------------------|----------|---------------------------|---------|-----------------------|
| Site Description               | Grazing land and stables.                                                                                                        |          | Site Size Net             | (Ha)    | 0.91                  |
| Character of Area              | Generally resident