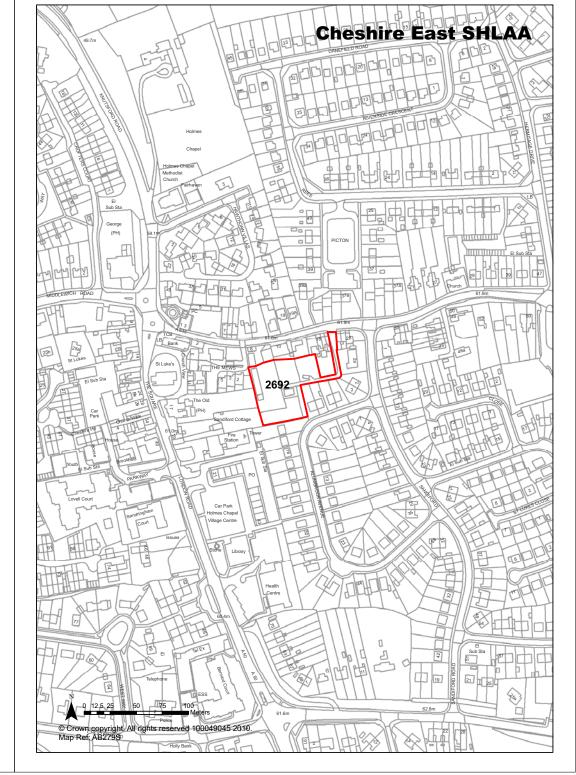

| <b>Ref</b> 2564       | Site Address                                                                                                            | Playing fie          | ld, Newhall A             | venue, S        | Sandbach            |
|-----------------------|-------------------------------------------------------------------------------------------------------------------------|----------------------|---------------------------|-----------------|---------------------|
| Town / Rural Sandbach |                                                                                                                         | Easting              | 375650                    | Northing        | 360410              |
| Site Description      | Playing field.                                                                                                          |                      | Site Size Net (           | <b>Ha</b> ) 0.3 | 31                  |
| Character of Area     | Residential to the south, foot to the north open to the east                                                            | •                    | Potential Capa            | acity 10        | 1                   |
| Surrounding Land Uses | Residential to the south, foot to the north open to the east                                                            |                      | Potential Net             | 10              | )                   |
| Physical Constraints  | Flood zone 1 - little or no risl isolated between adjacent for ground and play area. Site a flat. Trees to border.      | otball               | capacity                  |                 |                     |
| Policy Restrictions   | Protected area of open space<br>Sandbach SZL. Surface was<br>should be calculated in acco<br>with Environment Agency gu | ter runoff<br>rdance | Potential Dens            | sity 32         | 1.26                |
| Managing Constraints  | Consultation with Highways access issues. Consideration biodiversity.                                                   |                      | Determination<br>Capacity |                 | ensity<br>ultiplier |
| Sustainability        | Site is considered sustainab                                                                                            | le.                  |                           |                 |                     |
| Accessibility         | Access problematic.                                                                                                     |                      | Total Complet             | ions 0          |                     |
| Other Information     |                                                                                                                         |                      | Losses Compl              | leted 0         |                     |