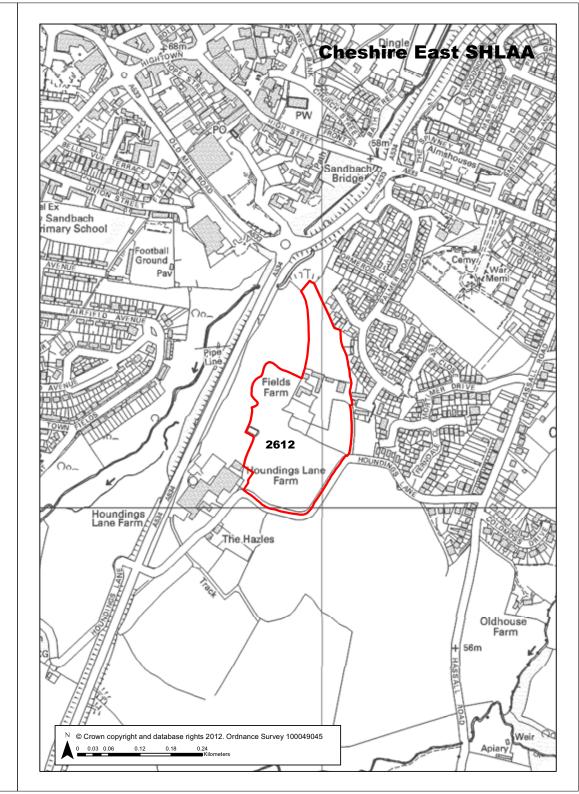

|                              |                                                                                                                          |  |
| Onesime Last SHLAA -        | opuale January 2013                                                                                                                                                                                                                                                                                                    |                                                                                 |                              | Cheshire East                                                                                                            |  |



| <b>Ref</b> 2613             | Site Address                                                                                                                                                                                                                                                               | Land adjacent to Wheelock Bypass, Sandbach                 |                           |         |                       |
|-----------------------------|----------------------------------------------------------------------------------------------------------------------------------------------------------------------------------------------------------------------------------------------------------------------------|------------------------------------------------------------|-------------