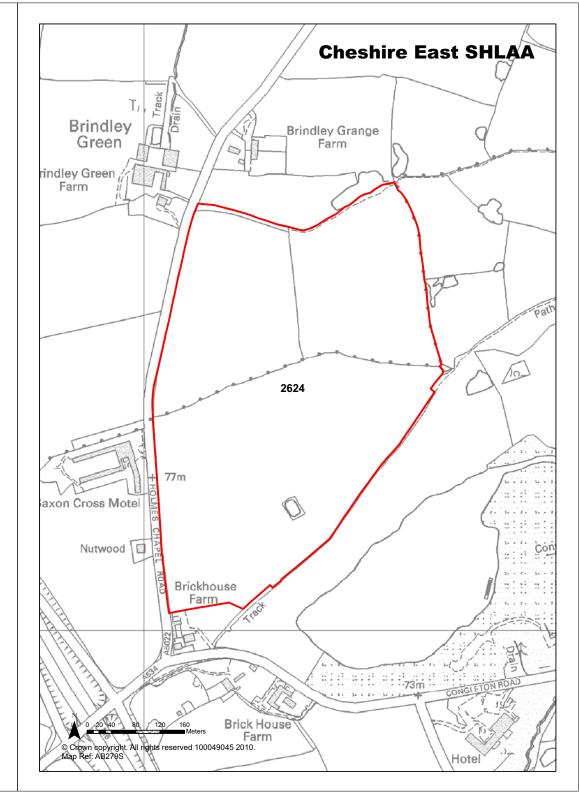

|                                        | Years 11-15               |        | 0                     |
| Application Number:         |                                                                                                                                                                                                                                                                                              |                                        |                           |        |                       |





| <b>Ref</b> 2625             | Site Address                                                                                                                                                                                                                                                                                | Land east<br>Sandbach | of Cooksme                | re Lan | e,                    |  |
|-----------------------------|---------------------------------------------------------------------------------------------------------------------------------------------------------------------------------------------------------------------------------------------------------------------------------------------|-----------------------|---------------------------|--------|--------------