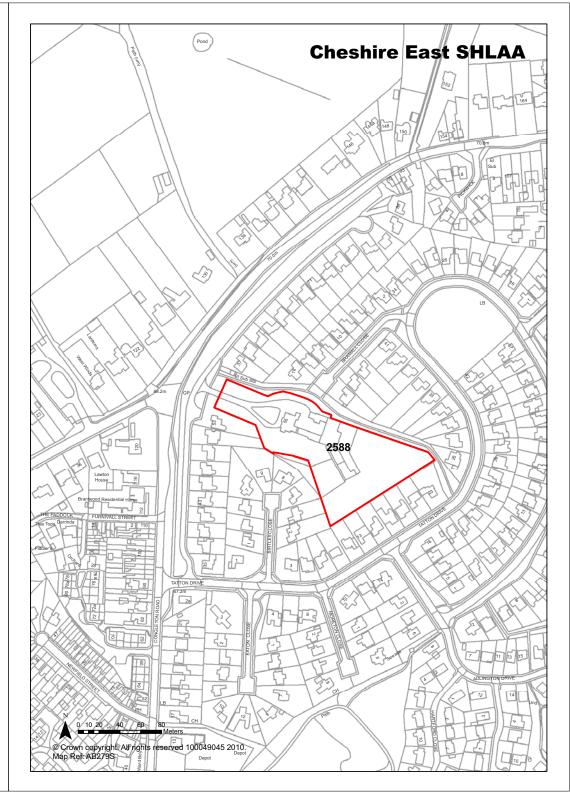

55 Congleton Road, Sandbach

Site Address

**Application Number:** 

**Ref** 2588

| Town / Rural Sandbach       | Easting                                                                                                                                                                                                                                                     | 376655 <b>North</b>       | ing 360357            |
|-----------------------------|-------------------------------------------------------------------------------------------------------------------------------------------------------------------------------------------------------------------------------------------------------------|---------------------------|-----------------------|
| Site Description            | Garden                                                                                                                                                                                                                                                      | Site Size Net (Ha)        | 0.38                  |
| Character of Area           | Residential and Open Countryside.                                                                                                                                                                                                                           | Potential Capacity        | 12                    |
| Surrounding Land Uses       | Residential and Open Countryside.                                                                                                                                                                                                                           | Potential Net             | 12                    |
| Physical Constraints        | Flood zone 1 - little or no risk. 113 The Hill is a listed building. Site is adjacent to the Open Countryside. Trees and shrubs on site. Site appears generally flat with buildings present.                                                                | Capacity                  |                       |
| Policy Restrictions         | Within the SZL for Sandbach. Listed building present. Surface water runoff should be calculated in accordance with Environment Agency guidelines for greenfield sites. Site is adjacent to the Open Countryside and an area of special control for adverts. | Potential Density         | 31.58                 |
| Managing Constraints        | Consideration of the historic environment and biodiversity.                                                                                                                                                                                                 | Determination of Capacity | Density<br>multiplier |
| Sustainability              | Site on bus route.                                                                                                                                                                                                                                          |                           |                       |
| Accessibility               | Access is possible.                                                                                                                                                                                                                                         | <b>Total Completions</b>  | 0                     |
| Other Information           | No evidence at this time that owner wishes to redevelop site for residential development.                                                                                                                                                                   | Losses Completed          | 0                     |
| Brownfield / Greenfield     | Greenfield                                                                                                                                                                                                                                                  | Remaining Losses          | 0                     |
| Suitability                 | Suitable - with policy change                                                                                                                                                                                                                               |                           |                       |
| Availability                | Not Available                                                                                                                                                                                                                                               | Current Year              | 0                     |
| Achievability               | Not Achievable                                                                                                                                                                                                                                              | Years 1-5                 | 0                     |
| Deliverability              | Not currently developable                                                                                                                                                                                                                                   | Years 6-10                | 0                     |
| <b>Development Progress</b> | SHLAA Site                                                                                                                                                                                                                                                  | Years 11-15               | 0                     |
| Application Number:         |                                                                                                                                                                                                                                                             |                           |                       |