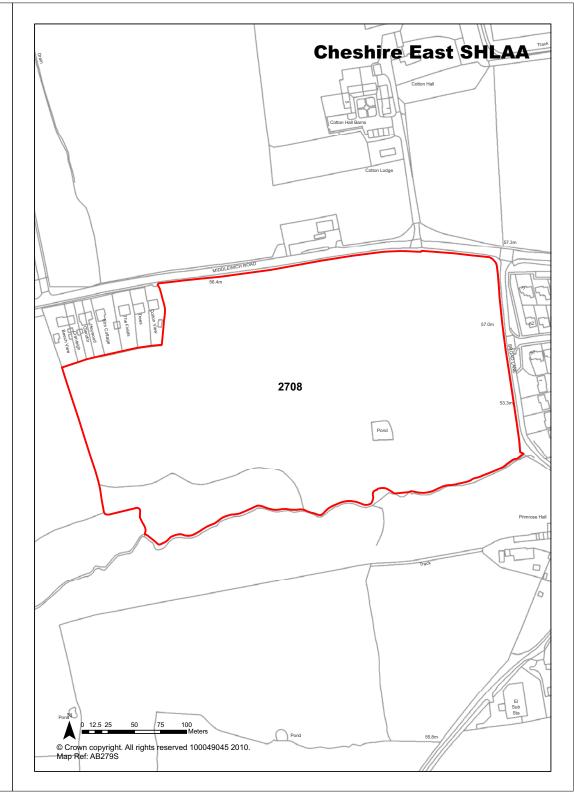

| <b>Ref</b> 2564       | Site Address                                                                                                            | Playing fie          | ld, Newhall A             | venue, S        | Sandbach            |
|-----------------------|-------------------------------------------------------------------------------------------------------------------------|----------------------|---------------------------|-----------------|---------------------|
| Town / Rural Sandbach |                                                                                                                         | Easting              | 375650                    | Northing        | 360410              |
| Site Description      | Playing field.                                                                                                          |                      | Site Size Net (           | <b>Ha</b> ) 0.3 | 31                  |
| Character of Area     | Residential to the south, foot to the north open to the east                                                            | •                    | Potential Capa            | acity 10        | 1                   |
| Surrounding Land Uses | Residential to the south, foot to the north open to the east                                                            |                      | Potential Net             | 10              | )                   |
| Physical Constraints  | Flood zone 1 - little or no risl isolated between adjacent for ground and play area. Site a flat. Trees to border.      | otball               | capacity                  |                 |                     |
| Policy Restrictions   | Protected area of open space<br>Sandbach SZL. Surface was<br>should be calculated in acco<br>with Environment Agency gu | ter runoff<br>rdance | Potential Dens            | sity 32         | 1.26                |
| Managing Constraints  | Consultation with Highways access issues. Consideration biodiversity.                                                   |                      | Determination<br>Capacity |                 | ensity<br>ultiplier |
| Sustainability        | Site is considered sustainab                                                                                            | le.                  |                           |                 |                     |
| Accessibility         | Access problematic.                                                                                                     |                      | Total Complet             | ions 0          |                     |
| Other Information     |                                                                                                                         |                      | Losses Compl              | leted 0         |                     |

 Brownfield / Greenfield
 Greenfield
 Remaining Losses
 0

 Suitability
 Suitable - with policy change
 Current Year
 0

 Availability
 Achievable
 Years 1-5
 0

Not currently developable

**Years 6-10** 

Years 11-15

0

Development Progress SHLAA Site

**Application Number:** 

Deliverability

|                             | ,                                                                                                                            | Sandbach          |                           |         |                       |
|-----------------------------|------------------------------------------------------------------------------------------------------------------------------|-------------------|---------------------------|---------|-----------------------|
| Town / Rural Sandbach       |                                                                                                                              | Easting           | 375600                    | Northir | ng 360550             |
| Site Description            | Existing school playing field.                                                                                               |                   | Site Size Net             | (Ha)    | 0.59                  |
| Character of Area           | Residential on three sides wit School to the West.                                                                           | h Primary         | Potential Cap             | acity   | 18                    |
| Surrounding Land Uses       | Residential on three sides wit School to the West.                                                                           | h Primary         | Potential Net             |         | 18                    |
| Physical Constraints        | Flood zone 1 - little or no risk. woodland dividing the site, als potential access issues. Site to be flat.                  | 60                | oupuoity                  |         |                       |
| Policy Restrictions         | Protected area of open space<br>Sandbach SZL. Surface wate<br>should be calculated in accor-<br>with Environment Agency guid | r runoff<br>dance | Potential Den             | sity    | 30.51                 |
| Managing Constraints        | Cosnideration of biodiversity. Consultation with Highways to access issues.                                                  | address           | Determination<br>Capacity | n of    | Density<br>multiplier |
| Sustainability              | Site is considered sustainable                                                                                               | ١.                |                           |         |                       |
| Accessibility               | Access is problematic.                                                                                                       |                   | Total Comple              | tions   | 0                     |
| Other Information           |                                                                                                                              |                   | Losses Comp               | leted   | 0                     |
| Brownfield / Greenfield     | Greenfield                                                                                                                   |                   | Remaining Lo              | sses    | 0                     |
| Suitability                 | Suitable - with policy change                                                                                                |                   |                           |         |                       |
| Availability                | Marginal / Uncertain                                                                                                         |                   | <b>Current Year</b>       |         | 0                     |
| Achievability               | Achievable                                                                                                                   |                   | Years 1-5                 |         | 0                     |
| Deliverability              | Not currently developable                                                                                                    |                   | Years 6-10                |         | 0                     |
| <b>Development Progress</b> | SHLAA Site                                                                                                                   |                   | Years 11-15               |         | 0                     |