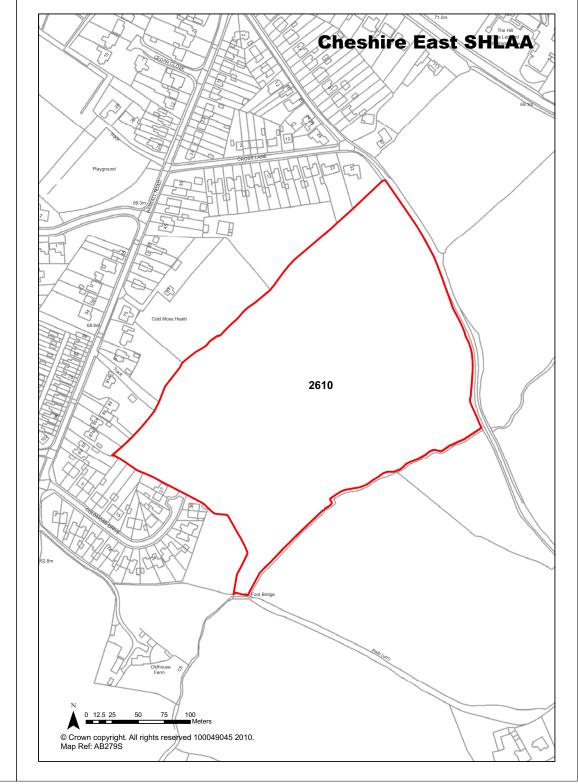

| Years 1-5                    | 0                                   |  |
| Deliverability              | Developable                                                                                                                                                        | Years 6-10                   | 90                                  |  |
| <b>Development Progress</b> | SHLAA Site                                                                                                                                                         | Years 11-15                  | 98                                  |  |

Land off Hassall Road/Colley

Site Address





**Application Number:** 

**Ref** 2610

| Town / Rural Sandbach       | - Edge / Extension                                                                                                                                                                                      | Easting     | 373716                    | Northi | ng 362053             |
|-----------------------------|---------------------------------------------------------------------------------------------------------------------------------------------------------------------------------------------------------|-------------|---------------------------|--------|-----------------------|
| Site Description            | Agricultural land.