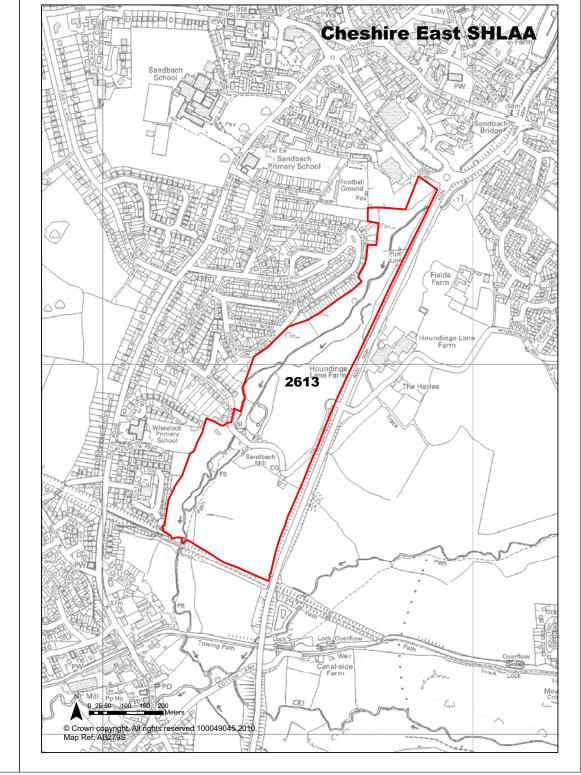

| <b>Ref</b> 2564       | Site Address                                                                                                            | Playing fie          | ld, Newhall A             | venue, S        | Sandbach            |
|-----------------------|-------------------------------------------------------------------------------------------------------------------------|----------------------|---------------------------|-----------------|---------------------|
| Town / Rural Sandbach |                                                                                                                         | Easting              | 375650                    | Northing        | 360410              |
| Site Description      | Playing field.                                                                                                          |                      | Site Size Net (           | <b>Ha</b> ) 0.3 | 31                  |
| Character of Area     | Residential to the south, foot to the north open to the east                                                            | •                    | Potential Capa            | acity 10        | 1                   |
| Surrounding Land Uses | Residential to the south, foot to the north open to the east                                                            |                      | Potential Net             | 10              | )                   |
| Physical Constraints  | Flood zone 1 - little or no risl isolated between adjacent for ground and play area. Site a flat. Trees to border.      | otball               | capacity                  |                 |                     |
| Policy Restrictions   | Protected area of open space<br>Sandbach SZL. Surface was<br>should be calculated in acco<br>with Environment Agency gu | ter runoff<br>rdance | Potential Dens            | sity 32         | 1.26                |
| Managing Constraints  | Consultation with Highways access issues. Consideration biodiversity.                                                   |                      | Determination<br>Capacity |                 | ensity<br>ultiplier |
| Sustainability        | Site is considered sustainab                                                                                            | le.                  |                           |                 |                     |
| Accessibility         | Access problematic.                                                                                                     |                      | Total Complet             | ions 0          |                     |
| Other Information     |                                                                                                                         |                      | Losses Compl              | leted 0         |                     |

 Brownfield / Greenfield
 Greenfield
 Remaining Losses
 0

 Suitability
 Suitable - with policy change
 Current Year
 0

 Availability
 Achievable
 Years 1-5
 0

Not currently developable

**Years 6-10** 

Years 11-15

0

Development Progress SHLAA Site

**Application Number:** 

Deliverability

|                             | ,                                                                                                                            | Sandbach          |                           |         |                       |
|-----------------------------|------------------------------------------------------------------------------------------------------------------------------|-------------------|---------------------------|---------|-----------------------|
| Town / Rural Sandbach       |                                                                                                                              | Easting           | 375600                    | Northir | ng 360550             |
| Site Description            | Existing school playing field.                                                                                               |                   | Site Size Net             | (Ha)    | 0.59                  |
| Character of Area           | Residential on three sides wit School to the West.                                                                           | h Primary         | Potential Cap             | acity   | 18                    |
| Surrounding Land Uses       | Residential on three sides wit School to the West.                                                                           | h Primary         | Potential Net             |         | 18                    |
| Physical Constraints        | Flood zone 1 - little or no risk. woodland dividing the site, als potential access issues. Site to be flat.                  | 60                | oupuoity                  |         |                       |
| Policy Restrictions         | Protected area of open space<br>Sandbach SZL. Surface wate<br>should be calculated in accor-<br>with Environment Agency guid | r runoff<br>dance | Potential Den             | sity    | 30.51                 |
| Managing Constraints        | Cosnideration of biodiversity. Consultation with Highways to access issues.                                                  | address           | Determination<br>Capacity | n of    | Density<br>multiplier |
| Sustainability              | Site is considered sustainable                                                                                               | ١.                |                           |         |                       |
| Accessibility               | Access is problematic.                                                                                                       |                   | Total Comple              | tions   | 0                     |
| Other Information           |                                                                                                                              |                   | Losses Comp               | leted   | 0                     |
| Brownfield / Greenfield     | Greenfield                                                                                                                   |                   | Remaining Lo              | sses    | 0                     |
| Suitability                 | Suitable - with policy change                                                                                                |                   |                           |         |                       |
| Availability                | Marginal / Uncertain                                                                                                         |                   | <b>Current Year</b>       |         | 0                     |
| Achievability               | Achievable                                                                                                                   |                   | Years 1-5                 |         | 0                     |
| Deliverability              | Not currently developable                                                                                                    |                   | Years 6-10                |         | 0                     |
| <b>Development Progress</b> | SHLAA Site                                                                                                                   |                   | Years 11-15               |         | 0                     |