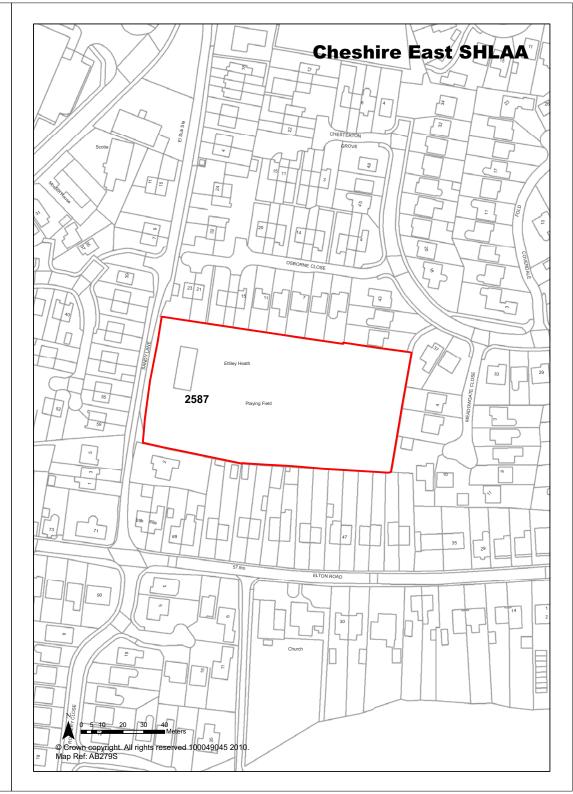

| <b>Ref</b> 2587             | Site Address                                                                                                                              | Playing field, Sandy Lane, Sandbach |                           |                        | h    |
|-----------------------------|-------------------------------------------------------------------------------------------------------------------------------------------|-------------------------------------|---------------------------|------------------------|------|
| Town / Rural Sandbach       |                                                                                                                                           | Easting                             | 373571                    | Northing 360           | )341 |
| Site Description            | Ettiley Heath playing fields. used for recreation, includes goal posts.                                                                   |                                     | Site Size Net (I          | <b>la)</b> 0.73        |      |
| Character of Area           | Generally Residential.                                                                                                                    |                                     | Potential Capa            | city 22                |      |
| Surrounding Land Uses       | Generally Residential.                                                                                                                    |                                     | Potential Net             | 22                     |      |
| Physical Constraints        | Access off Sandy Lane on un road, unsuitable for large vel Brine subsidence area. Tree border.                                            | nicles.                             | Capacity                  |                        |      |
| Policy Restrictions         | Protected area of open spac<br>the SZL for Sandbach. Surfa<br>runoff should be calculated in<br>accordance with Environmer<br>guidelines. | ace water                           | Potential Dens            | ity 30.14              |      |
| Managing Constraints        | Replacement of Open Space<br>Consideration of biodoversity                                                                                |                                     | Determination<br>Capacity | of Density<br>multipli | ,    |
| Sustainability              | Close to bus route.                                                                                                                       |                                     |                           |                        |      |
| Accessibility               | Access is possible.                                                                                                                       |                                     | Total Completi            | ons 0                  |      |
| Other Information           |                                                                                                                                           |                                     | Losses Compl              | eted 0                 |      |
| Brownfield / Greenfield     | Greenfield                                                                                                                                |                                     | Remaining Los             | ses 0                  |      |
| Suitability                 | Suitable                                                                                                                                  |                                     |                           |                        |      |
| Availability                | Marginal / Uncertain                                                                                                                      |                                     | <b>Current Year</b>       | 0                      |      |
| Achievability               | Not Achievable                                                                                                                            |                                     | Years 1-5                 | 0                      |      |
| Deliverability              | Not currently developable                                                                                                                 |                                     | Years 6-10                | 0                      |      |
| <b>Development Progress</b> | SHLAA Site                                                                                                                                |                                     | Years 11-15               | 0                      |      |