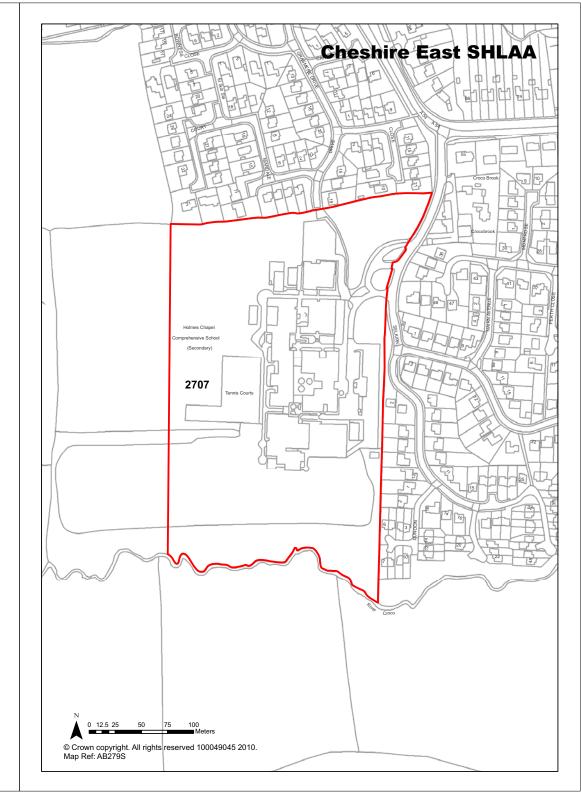

| <b>Ref</b> 2564       | Site Address                                                                                                            | Playing fie          | ld, Newhall A             | venue, S        | Sandbach            |
|-----------------------|-------------------------------------------------------------------------------------------------------------------------|----------------------|---------------------------|-----------------|---------------------|
| Town / Rural Sandbach |                                                                                                                         | Easting              | 375650                    | Northing        | 360410              |
| Site Description      | Playing field.                                                                                                          |                      | Site Size Net (           | <b>Ha</b> ) 0.3 | 31                  |
| Character of Area     | Residential to the south, foot to the north open to the east                                                            | •                    | Potential Capa            | acity 10        | 1                   |
| Surrounding Land Uses | Residential to the south, foot to the north open to the east                                                            |                      | Potential Net             | 10              | )                   |
| Physical Constraints  | Flood zone 1 - little or no risl isolated between adjacent for ground and play area. Site a flat. Trees to border.      | otball               | capacity                  |                 |                     |
| Policy Restrictions   | Protected area of open space<br>Sandbach SZL. Surface was<br>should be calculated in acco<br>with Environment Agency gu | ter runoff<br>rdance | Potential Dens            | sity 32         | 1.26                |
| Managing Constraints  | Consultation with Highways access issues. Consideration biodiversity.                                                   |                      | Determination<br>Capacity |                 | ensity<br>ultiplier |
| Sustainability        | Site is considered sustainab                                                                                            | le.                  |                           |                 |                     |
| Accessibility         | Access problematic.                                                                                                     |                      | Total Complet             | ions 0          |                     |
| Other Information     |                                                                                                                         |                      | Losses Compl              | leted 0         |                     |