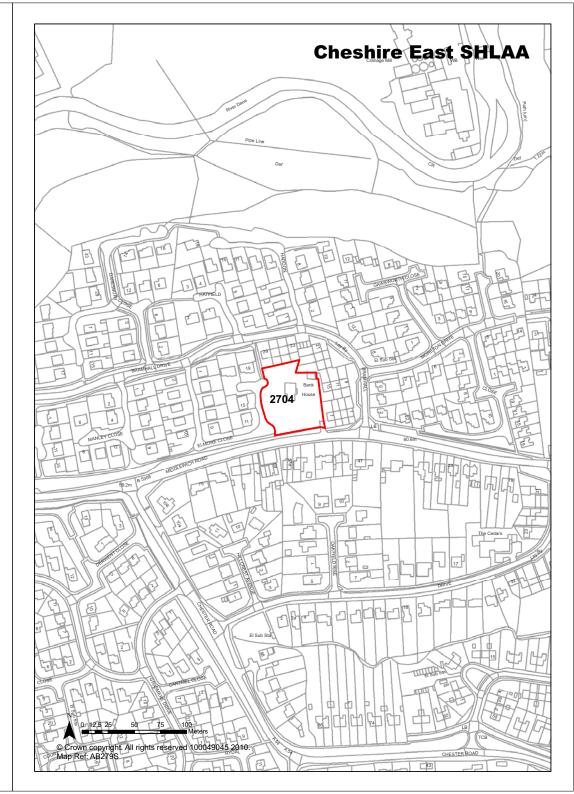

| <b>Ref</b> 2564       | Site Address                                                                                                            | Playing fie          | ld, Newhall A             | venue, S        | Sandbach            |
|-----------------------|-------------------------------------------------------------------------------------------------------------------------|----------------------|---------------------------|-----------------|---------------------|
| Town / Rural Sandbach |                                                                                                                         | Easting              | 375650                    | Northing        | 360410              |
| Site Description      | Playing field.                                                                                                          |                      | Site Size Net (           | <b>Ha</b> ) 0.3 | 31                  |
| Character of Area     | Residential to the south, foot to the north open to the east                                                            | •                    | Potential Capa            | acity 10        | 1                   |
| Surrounding Land Uses | Residential to the south, foot to the north open to the east                                                            |                      | Potential Net             | 10              | )                   |
| Physical Constraints  | Flood zone 1 - little or no risl isolated between adjacent for ground and play area. Site a flat. Trees to border.      | otball               | capacity                  |                 |                     |
| Policy Restrictions   | Protected area of open space<br>Sandbach SZL. Surface was<br>should be calculated in acco<br>with Environment Agency gu | ter runoff<br>rdance | Potential Dens            | sity 32         | 1.26                |
| Managing Constraints  | Consultation with Highways access issues. Consideration biodiversity.                                                   |                      | Determination<br>Capacity |                 | ensity<br>ultiplier |
| Sustainability        | Site is considered sustainab                                                                                            | le.                  |                           |                 |                     |
| Accessibility         | Access problematic.                                                                                                     |                      | Total Complet             | ions 0          |                     |
| Other Information     |                                                                                                                         |                      | Losses Compl              | leted 0         |                     |