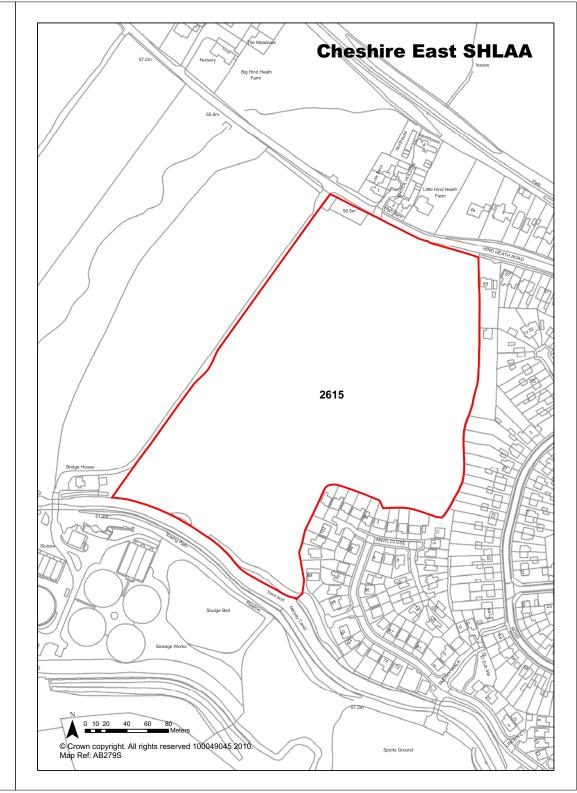

|                                                                          |                           |                          |  |
| Oneonine Last OffLAA - ( | Space variably 2013                                                                                                                                                                                                                                                                            |                                                                          |                           | Cheshire East            |  |



| <b>Ref</b> 2616         | Site Address                                                                                                                                                                                                                                                                                                        | Yeowood                             | Farm, Elton Roa              | ad, Sandbach                     |
|-------------------------|---------------------------------------------------------------------------------------------------------------------------------------------------------------------------------------------------------------------------------------------------------------------------------------------------------------------|-------------------