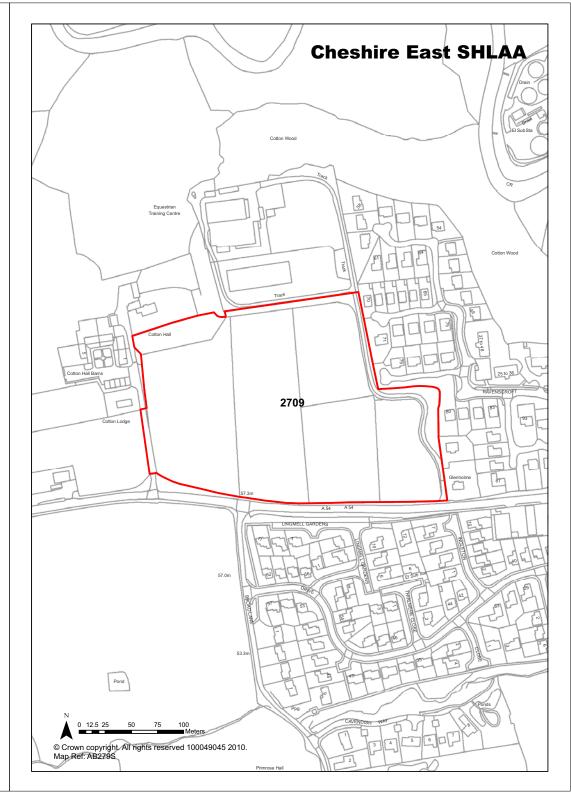

|                                                         |                           |                          |

Land north of Middlewich Road, Holmes

Site Address





**Application Number:** 

| <b>Ref</b> 2710             | Site Address                                                                                                                                                                  | Saltersford Corner, Macclesfield Ro<br>Holmes Chapel |                           |         |                       |
|-----------------------------|-------------------------------------------------------------------------------------------------------------------------------------------------------------------------------|------------------------------------------------------|---------------------------|---------|-----------------------|
| Town / Rural Holmes Ch      | napel - Edge / Extension