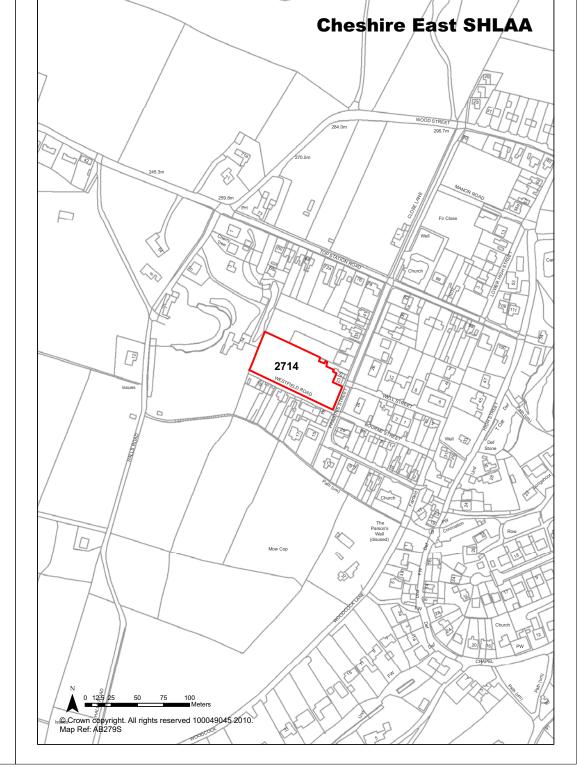

|         | Years 1-5                 |         | 0                     |
| Deliverability              | Not currently developable                                                                                           |         | Years 6-10                |         | 0                     |
| <b>Development Progress</b> | SHLAA Site                                                                                                          |         | Years 11-15               |         | 0                     |
| Application Number:         |                                                                                                                     |         |                           |         |                       |





|                             | C                                                                                                                                                                                                        | ор                     |                           |         |                       |
|-----------------------------|----------------------------------------------------------------------------------------------------------------------------------------------------------------------------------------------------------|------------------------|---------------------------|---------|-----------------------|
| Town / Rural Smaller Vil    | lages