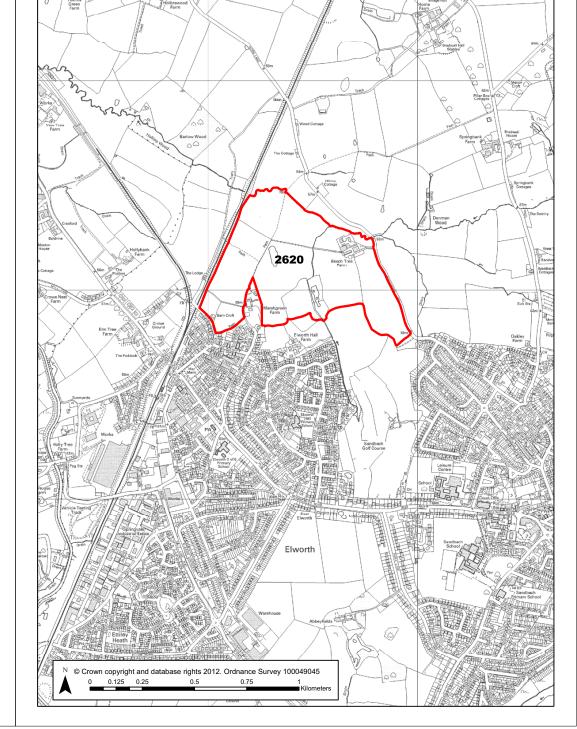

| Town / Rural Sandbach       | Easting                                                                                                                                                                            | 376093 North              | ing 361376            |
|-----------------------------|------------------------------------------------------------------------------------------------------------------------------------------------------------------------------------|---------------------------|-----------------------|
| Site Description            | Offley House and Grounds.                                                                                                                                                          | Site Size Net (Ha)        | 1.14                  |
| Character of Area           | Generally residential.                                                                                                                                                             | Potential Capacity        | 35                    |
| Surrounding Land Uses       | Generally residential.                                                                                                                                                             | Potential Net             | 35                    |
| Physical Constraints        | Significant trees along boundaries of site. Flood Zone 1 - Little or no risk. Site is flat with contructions present.                                                              | Capacity                  |                       |
| Policy Restrictions         | Within Sandbach SZL. TPO areas bound the western part of the site. Surface water runoff should be calculated in accordance with Environment Agency guidelines for greenfield sites | Potential Density         | 30.7                  |
| Managing Constraints        | Consideration of biodiversity.                                                                                                                                                     | Determination of Capacity | Density<br>multiplier |
| Sustainability              | Site is close to a bus route and is within walking distance of a local primary school.                                                                                             |                           |                       |
| Accessibility               | Access is possible.                                                                                                                                                                | Total Completions         | 0                     |
| Other Information           |                                                                                                                                                                                    | Losses Completed          | 0                     |
| Brownfield / Greenfield     | Mixed                                                                                                                                                                              | Remaining Losses          | 0                     |
| Suitability                 | Suitable                                                                                                                                                                           |                           |                       |
| Availability                | Not Available - long term prospect                                                                                                                                                 | Current Year              | 0                     |
| Achievability               | Achievable                                                                                                                                                                         | Years 1-5                 | 0                     |
| Deliverability              | Not currently developable                                                                                                                                                          | Years 6-10                | 0                     |
| <b>Development Progress</b> | SHLAA Site                                                                                                                                                                         | Years 11-15               | 0                     |

55 Congleton Road, Sandbach

Site Address

**Application Number:** 

**Ref** 2588

| Town / Rural Sandbach       | Easting                                                                                                                                                                                                                                                     | 376655 <b>North</b>       | ing 360357            |
|-----------------------------|-------------------------------------------------------------------------------------------------------------------------------------------------------------------------------------------------------------------------------------------------------------|---------------------------|-----------------------|
| Site Description            | Garden                                                                                                                                                                                                                                                      | Site Size Net (Ha)        | 0.38                  |
| Character of Area           | Residential and Open Countryside.                                                                                                                                                                                                                           | Potential Capacity        | 12                    |
| Surrounding Land Uses       | Residential and Open Countryside.                                                                                                                                                                                                                           | Potential Net             | 12                    |
| Physical Constraints        | Flood zone 1 - little or no risk. 113 The Hill is a listed building. Site is adjacent to the Open Countryside. Trees and shrubs on site. Site appears generally flat with buildings present.                                                                | Capacity                  |                       |
| Policy Restrictions         | Within the SZL for Sandbach. Listed building present. Surface water runoff should be calculated in accordance with Environment Agency guidelines for greenfield sites. Site is adjacent to the Open Countryside and an area of special control for adverts. | Potential Density         | 31.58                 |
| Managing Constraints        | Consideration of the historic environment and biodiversity.                                                                                                                                                                                                 | Determination of Capacity | Density<br>multiplier |
| Sustainability              | Site on bus route.                                                                                                                                                                                                                                          |                           |                       |
| Accessibility               | Access is possible.                                                                                                                                                                                                                                         | <b>Total Completions</b>  | 0                     |
| Other Information           | No evidence at this time that owner wishes to redevelop site for residential development.                                                                                                                                                                   | Losses Completed          | 0                     |
| Brownfield / Greenfield     | Greenfield                                                                                                                                                                                                                                                  | Remaining Losses          | 0                     |
| Suitability                 | Suitable - with policy change                                                                                                                                                                                                                               |                           |                       |
| Availability                | Not Available                                                                                                                                                                                                                                               | Current Year              | 0                     |
| Achievability               | Not Achievable                                                                                                                                                                                                                                              | Years 1-5                 | 0                     |
| Deliverability              | Not currently developable                                                                                                                                                                                                                                   | Years 6-10                | 0                     |
| <b>Development Progress</b> | SHLAA Site                                                                                                                                                                                                                                                  | Years 11-15               | 0                     |
| Application Number:         |                                                                                                                                                                                                                                                             |                           |                       |