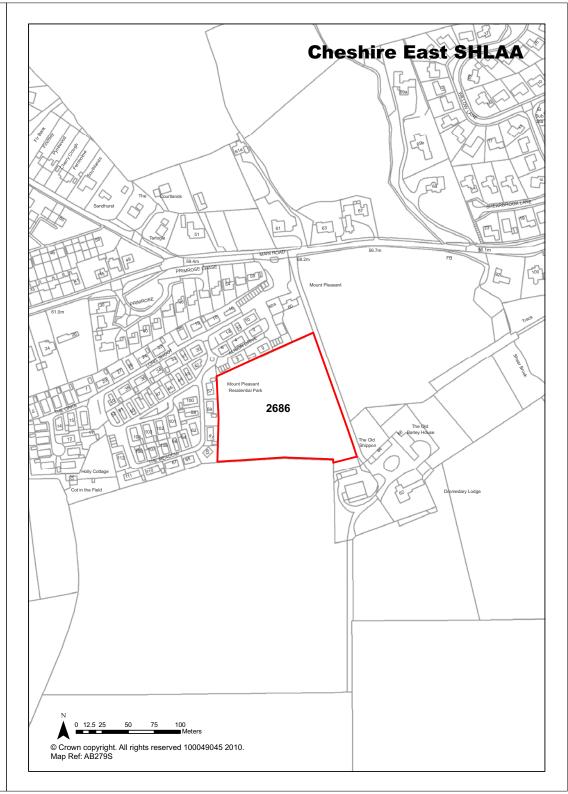

|                                                                                                                                           | Years 6-10                | ;        | 36                    |  |
| Development Progress    | SHLAA Site                                                                                                                                                                                                   |                                                                                                                                           | Years 11-15               | (        | 0                     |  |





**Application Number:** 

| <b>Ref</b> 2687         | Site Address                                                                                                                                           | Land south      | n of Main Roa             | ad, Go  | ostrey                |
|-------------------------|--------------------------------------------------------------------------------------------------------------------------------------------------------|-----------------|---------------------------|---------|-----------------------|
| Town / Rural Goostrey - | Edge / Extension                                                                                                                                       | Easting         | 377624                    | Northin | ng 369934