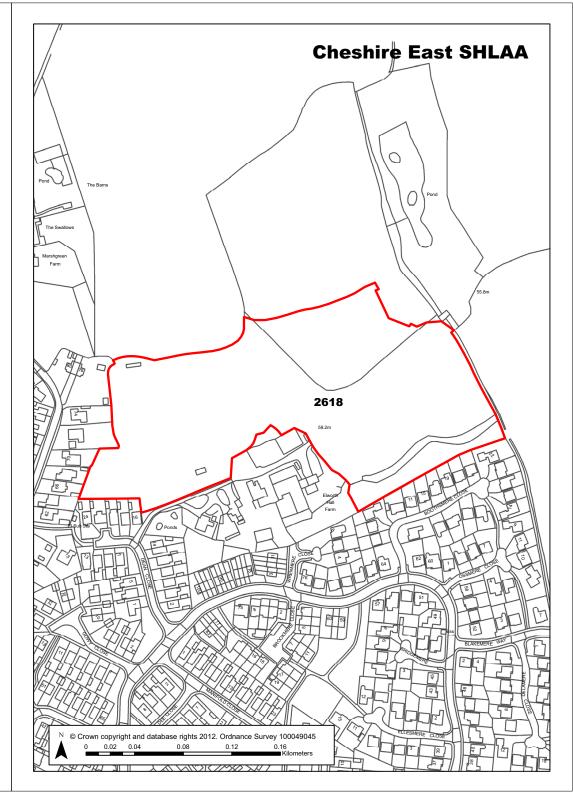

|                             | Sandbach                                                                                                                                                                        |                           | 3,                    |
|-----------------------------|---------------------------------------------------------------------------------------------------------------------------------------------------------------------------------|---------------------------|-----------------------|
| Town / Rural Sandbach       | Easting                                                                                                                                                                         | 374447 Nort               | thing 361580          |
| Site Description            | Area of incidental open space.                                                                                                                                                  | Site Size Net (Ha)        | 0.33                  |
| Character of Area           | Generally residential.                                                                                                                                                          | Potential Capacity        | 10                    |
| Surrounding Land Uses       | Generally residential.                                                                                                                                                          | Potential Net             | 10                    |
| Physical Constraints        | Flood zone 1 - little or no risk. Within Albion Inorganic Chemicals outer consultation zone. Trees and shrubs on site. Appears generally flat. Located within 250m of landfill. | Capacity                  |                       |
| Policy Restrictions         | Within Sandbach SZL. Identified as protected Open Space in the Local Plan. Surface water runoff should be calculated in accordance with Environment Agency guidelines.          | Potential Density         | 30.3                  |
| Managing Constraints        | Replacement/relocation of Open<br>Space. Consultation with<br>Contaminated Land Officer.<br>Consideration of biodiversity.                                                      | Determination of Capacity | Density<br>multiplier |
| Sustainability              | Greenfield site sustainably located on bus route and within walking distance of a primary school and supermarket.                                                               |                           |                       |
| Accessibility               | Access is possible.                                                                                                                                                             | <b>Total Completions</b>  | 0                     |
| Other Information           |                                                                                                                                                                                 | Losses Completed          | 0                     |
| Brownfield / Greenfield     | Greenfield                                                                                                                                                                      | Remaining Losses          | 0                     |
| Suitability                 | Suitable - with policy change                                                                                                                                                   |                           |                       |
| Availability                | Not Available - long term prospect                                                                                                                                              | Current Year              | 0                     |
| Achievability               | Achievable                                                                                                                                                                      | Years 1-5                 | 0                     |
| Deliverability              | Not currently developable                                                                                                                                                       | Years 6-10                | 0                     |
| <b>Development Progress</b> | SHLAA Site                                                                                                                                                                      | Years 11-15               | 0                     |
|                             |                                                                                                                                                                                 |                           |                       |

Land at Ellesmere Close/Grangeway,

Site Address

**Application Number:** 

**Ref** 2579

| <b>Ref</b> 2586             | Site Address                                                                                                                                                                                                                                                                                                      | Land to so<br>Lane, San                               | outh of Rookery<br>dbach    | / Bridge, Hall           |
|-----------------------------|-------------------------------------------------------------------------------------------------------------------------------------------------------------------------------------------------------------------------------------------------------------------------------------------------------------------|-------------------------------------------------------|-----------------------------|--------------------------|
| Town / Rural Sandbach       |                                                                                                                                                                                                                                                                                                                   | Easting                                               | 373167 N                    | lorthing 360194          |
| Site Description            | Vacant land.                                                                                                                                                                                                                                                                                                      |                                                       | Site Size Net (Ha           | a) 0.36                  |
| Character of Area           | Adjacent to the railway and wider area industrial area to and residential to the east a commerical (with permission the north.                                                                                                                                                                                    | the west<br>and                                       | Potential Capac             | ity 11                   |
| Surrounding Land Uses       | Adjacent to the railway and wider area, industrial area and residential to the east a commerical (with permission the north.                                                                                                                                                                                      | to the west<br>and                                    | Potential Net<br>Capacity   | 11                       |
| Physical Constraints        | Flood zone 1 - little or no ris<br>Hardcored site comprising of<br>electricity sub-stations and<br>telecommunication monopo<br>Overhead powerlines of rail<br>immediately adjacent. With<br>Phospherous Consultation a<br>consultation zone and brine<br>subsidence area. Trees an<br>edge of site, appears flat. | of two<br>one<br>le.<br>way<br>in United<br>zone, BWB |                             |                          |
| Policy Restrictions         | Within Sandbach SZL. Adaj<br>Canal Conservation Area.                                                                                                                                                                                                                                                             | cent to                                               | Potential Densit            | y 30.81                  |
| Managing Constraints        | Consultation with infrastruct providers, Brine Subsidence Compensation Board and B Waterways. Consideration biodiversity.                                                                                                                                                                                         | e<br>Fritish                                          | Determination o<br>Capacity | of Density<br>multiplier |
| Sustainability              | Site located on bus route.                                                                                                                                                                                                                                                                                        |                                                       |                             |                          |
| Accessibility               | Access possible.                                                                                                                                                                                                                                                                                                  |                                                       | Total Completio             | ons 0                    |
| Other Information           |                                                                                                                                                                                                                                                                                                                   |                                                       | Losses Complet              | ted 0                    |
| Brownfield / Greenfield     | Brownfield                                                                                                                                                                                                                                                                                                        |                                                       | Remaining Loss              | ses 0                    |
| Suitability                 | Not Suitable                                                                                                                                                                                                                                                                                                      |                                                       |                             |                          |
| Availability                | Marginal/uncertain                                                                                                                                                                                                                                                                                                |                                                       | <b>Current Year</b>         | 0                        |
| Achievability               | Achievable                                                                                                                                                                                                                                                                                                        |                                                       | Years 1-5                   | 0                        |
| Deliverability              | Not currently developable                                                                                                                                                                                                                                                                                         |                                                       | Years 6-10                  | 0                        |
| <b>Development Progress</b> | SHLAA Site                                                                                                                                                                                                                                                                                                        |                                                       | Years 11-15                 | 0                        |
| Application Number:         |                                                                                                                                                                                                                                                                                                                   |                                                       |                             |                          |
|                             |                                                                                                                                                                                                                                                                                                                   |                                                       |                             |                          |