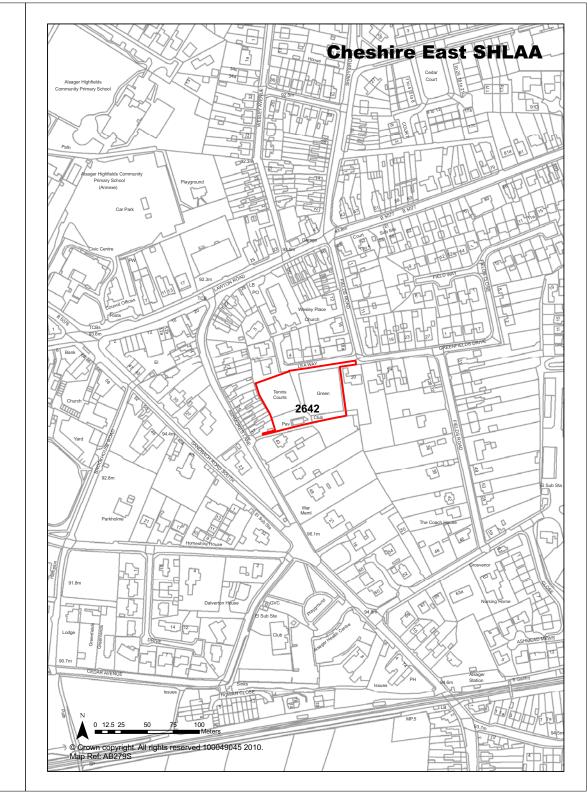

| Not currently developable                                                                                                                                               |         | Years 6-10                |        | 0              |       |
| Development    | Progress   | SHLAA Site                                                                                                                                                              |         | Years 11-15               |        | 0              |       |
|                |            |                                                                                                                                                                         |         |                           |        |                |       |



| <b>Ref</b> 2643         | Site Address                                                                                                                                                                                                                    | Land off Wilbrahams Way, Alsager |                           |                       |  |
|-------------------------|---------------------------------------------------------------------------------------------------------------------------------------------------------------------------------------------------------------------------------|----------------------------------|---------------------------|-----------------------|--|
| Town / Rural Alsager    |