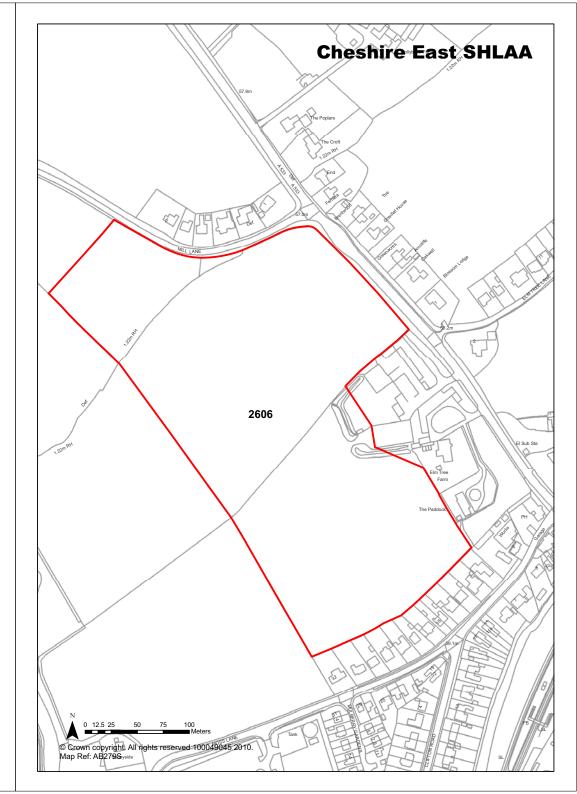

|        | 0                     |
| Application Number:     |                                                                                                                                                                                                                                         |                                                     |                           |        |                       |
|                         |                                                                                                                                                                                                                                         |                                                     |                           |        |                       |



| <b>Ref</b> 2607         | Site Address                                                                                                                               | Site Address Land off School Lane, Sandbach |                           |          |                       |  |
|-------------------------|--------------------------------------------------------------------------------------------------------------------------------------------|---------------------------------------------|---------------------------|----------|-----------------------|--|
| Town / Rural Sandbach   | - Edge / Extension                                                                                                                         | Easting                                     | 377275