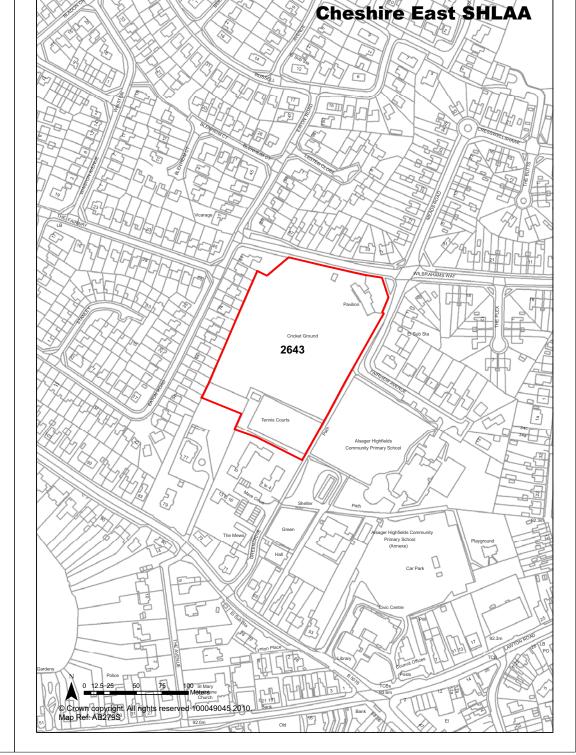

| ospect                           | Current Year              | 0                     |  |
| Achievability           | Not Achievable                                                                                                                                                                                                                  |                                  | Years 1-5                 | 0                     |  |
| Deliverability          | Not currently developable                                                                                                                                                                                                       |                                  | Years 6-10                | 0                     |  |





Years 11-15

SHLAA Site

**Development Progress** 

| <b>Ref</b> 2644         | Site Address                                                                                                                                                                                                       | Land off C                                                    | edar Avenue, A               | Alsager                                                                                                             |
|-------------------------|--------------------------------------------------------------------------------------------------------------------------------------------------------------------------------------------------------------------|--------------------------------------------------