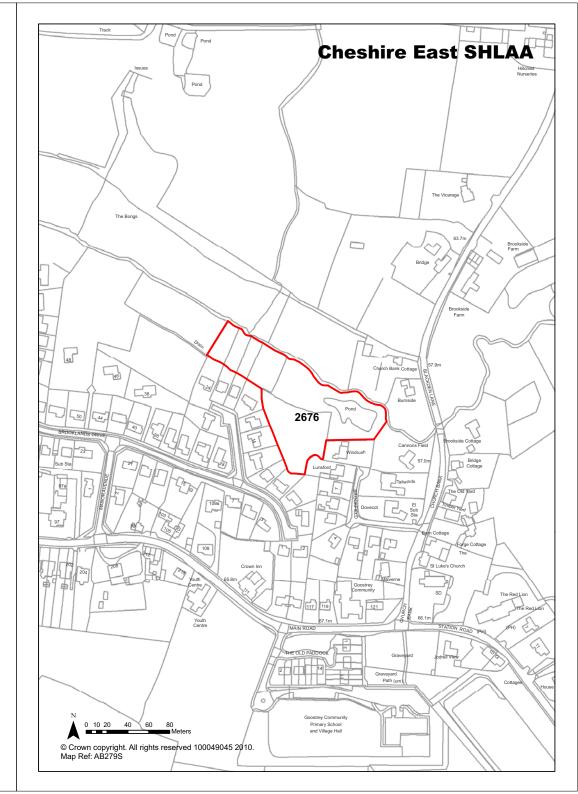

| Years 6-10                |         | 0                     |
| <b>Development Progress</b> | SHLAA Site                                                                                                                                                                                                                   |                                               | Years 11-15               |         | 0                     |
|                             |                                                                                                                                                                                                                              |                                               |                           |         |                       |





| <b>Ref</b> 2686         | Site Address                                                                                                                                                                                                 | Site Address Land adjacent to Mount Pleasant<br>Residential Park, Alison Drive, Goostre                                                   |                           |          |                       |  |
|-------------------------|--------------------------------------------------------------------------------------------------------------------------------------------------------------------------------------------------------------|---------------------------------------------------------------------------------------------------------------------------