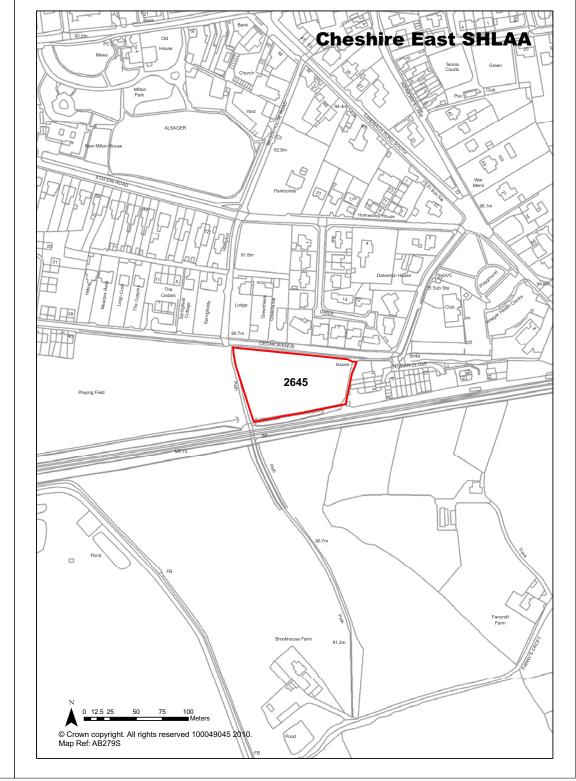

Sandbach Primary School, Crewe Road,

Site Address

**Application Number:** 

**Ref** 2569

| <b>Ref</b> 2572         | Site Address                                                                              | Land adjacent to 10 Cooksmere Land Sandbach |                           |          | e Lane,               |
|-------------------------|-------------------------------------------------------------------------------------------|---------------------------------------------|---------------------------|----------|-----------------------|
| Town / Rural Sandbach   |                                                                                           | Easting                                     | 375400                    | Northing | 361550                |
| Site Description        | Private grounds of residenti                                                              | al property.                                | Site Size Net (H          | Ha) (    | 0.42                  |
| Character of Area       | Generally residential.                                                                    |                                             | Potential Capa            | city     | 13                    |
| Surrounding Land Uses   | Generally residential.                                                                    |                                             | Potential Net             |          | 13                    |
| Physical Constraints    | Flood zone 1 - little or no ris and buildings on site. Appe                               |                                             | Capacity                  |          |                       |
| Policy Restrictions     | Within Sandbach SZL. Surfunoff should be calculated accordance with Environme guidelines. | in                                          | Potential Dens            | ity (    | 30.95                 |
| Managing Constraints    | Consideration of biodiversity                                                             | y.                                          | Determination<br>Capacity | •        | Density<br>multiplier |
| Sustainability          | Site on 'occasional journey'                                                              | bus route.                                  |                           |          |                       |
| Accessibility           | Site is accessible.                                                                       |                                             | Total Completi            | ons (    | )                     |
| Other Information       |                                                                                           |                                             | Losses Compl              | eted (   | )                     |
| Brownfield / Greenfield | Mixed                                                                                     |                                             | Remaining Los             | sses (   | )                     |
| Suitability             | Suitable                                                                                  |                                             |                           |          |                       |
| Availability            | Marginal/uncertain                                                                        |                                             | Current Year              | (        | )                     |
| Achievability           | Achievable                                                                                |                                             | Years 1-5                 | (        | )                     |
| Deliverability          | Developable                                                                               |                                             | Years 6-10                |          | 13                    |
| Development Progress    | SHLAA Site                                                                                |                                             | Years 11-15               | (        | )                     |