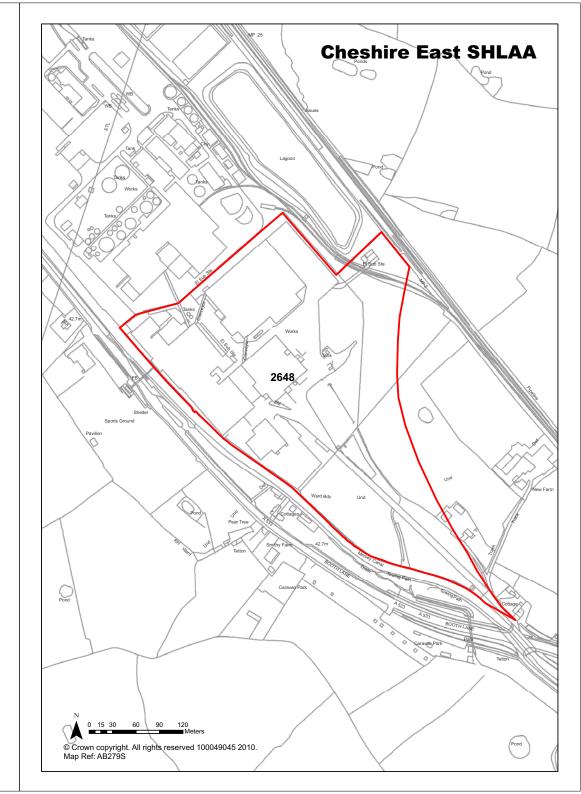

Years 11-15

SHLAA Site

**Development Progress** 

| <b>Ref</b> 2577             | Site Address                                                                                                                                                                                                                                                                                 | Zan Work                                                                                                                                                                                                                                                                                                                                                                                                                                   | s, Crewe Road, Sa         | andbach               |
|-----------------------------|----------------------------------------------------------------------------------------------------------------------------------------------------------------------------------------------------------------------------------------------------------------------------------------------|--------------------------------------------------------------------------------------------------------------------------------------------------------------------------------------------------------------------------------------------------------------------------------------------------------------------------------------------------------------------------------------------------------------------------------------------|---------------------------|-----------------------|
| Town / Rural Sandbach       |                                                                                                                                                                                                                                                                                              | Easting                                                                                                                                                                                                                                                                                                                                                                                                                                    | 375070 <b>North</b>       | ing 359360            |
| Site Description            | Industrial estate and garden                                                                                                                                                                                                                                                                 | land.                                                                                                                                                                                                                                                                                                                                                                                                                                      | Site Size Net (Ha)        | 1.07                  |
| Character of Area           | Well established industrial paround former three storey premises.                                                                                                                                                                                                                            |                                                                                                                                                                                                                                                                                                                                                                                                                                            | Potential Capacity        | 33                    |
| Surrounding Land Uses       | Residential and open count                                                                                                                                                                                                                                                                   | ryside.                                                                                                                                                                                                                                                                                                                                                                                                                                    | Potential Net             | 33                    |
| Physical Constraints        | Electricity transformer on so boundary adjacent to Trent Mersey Canal. Former refus between units and eastern twhich slopes down towards Partly within wildlife corridor consultation zone. Adj to co area. Footpath adj to site. other trees on site. Building hardstanding on site. Slight | Flood zone 1 - little or no risk. Electricity transformer on south east boundary adjacent to Trent and Mersey Canal. Former refuse tip between units and eastern boundary which slopes down towards river. Partly within wildlife corridor and BWB consultation zone. Adj to conservation area. Footpath adj to site. TPO and other trees on site. Buildings and hardstanding on site. Slight slope to site. Located directly on landfill. |                           |                       |
| Policy Restrictions         | Open countryside and partia<br>Sandbach SZL.                                                                                                                                                                                                                                                 | ally within                                                                                                                                                                                                                                                                                                                                                                                                                                | Potential Density         | 30.84                 |
| Managing Constraints        | Consultation with infrastruct providers, Contaminated La and British Waterways. Cor of biodiversity and historic e                                                                                                                                                                           | nd Officer<br>nsideration                                                                                                                                                                                                                                                                                                                                                                                                                  | Determination of Capacity | Density<br>multiplier |
| Sustainability              | Site close to bus route.                                                                                                                                                                                                                                                                     |                                                                                                                                                                                                                                                                                                                                                                                                                                            |                           |                       |
| Accessibility               | Access is possible.                                                                                                                                                                                                                                                                          |                                                                                                                                                                                                                                                                                                                                                                                                                                            | Total Completions         | 0                     |
| Other Information           |                                                                                                                                                                                                                                                                                              |                                                                                                                                                                                                                                                                                                                                                                                                                                            | Losses Completed          | 0                     |
| Brownfield / Greenfield     | Mixed                                                                                                                                                                                                                                                                                        |                                                                                                                                                                                                                                                                                                                                                                                                                                            | Remaining Losses          | 0                     |
| Suitability                 | Suitable - with policy change                                                                                                                                                                                                                                                                | е                                                                                                                                                                                                                                                                                                                                                                                                                                          |                           |                       |
| Availability                | Available / site is under opti-                                                                                                                                                                                                                                                              | on by devel                                                                                                                                                                                                                                                                                                                                                                                                                                | Current Year              | 0                     |
| Achievability               | Achievable                                                                                                                                                                                                                                                                                   |                                                                                                                                                                                                                                                                                                                                                                                                                                            | Years 1-5                 | 0                     |
| Deliverability              | Developable                                                                                                                                                                                                                                                                                  |                                                                                                                                                                                                                                                                                                                                                                                                                                            | Years 6-10                | 33                    |
| <b>Development Progress</b> | SHLAA Site                                                                                                                                                                                                                                                                                   |                                                                                                                                                                                                                                                                                                                                                                                                                                            | Years 11-15               | 0                     |