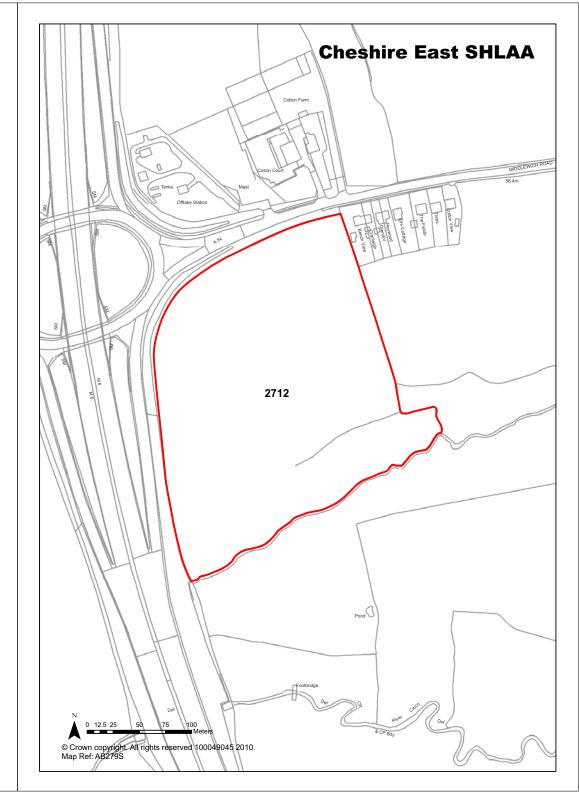

| <b>Ref</b> 2564       | Site Address                                                                                                            | Playing fie          | ld, Newhall A             | venue, S        | Sandbach            |
|-----------------------|-------------------------------------------------------------------------------------------------------------------------|----------------------|---------------------------|-----------------|---------------------|
| Town / Rural Sandbach |                                                                                                                         | Easting              | 375650                    | Northing        | 360410              |
| Site Description      | Playing field.                                                                                                          |                      | Site Size Net (           | <b>Ha</b> ) 0.3 | 31                  |
| Character of Area     | Residential to the south, foot to the north open to the east                                                            | •                    | Potential Capa            | acity 10        | 1                   |
| Surrounding Land Uses | Residential to the south, foot to the north open to the east                                                            |                      | Potential Net             | 10              | )                   |
| Physical Constraints  | Flood zone 1 - little or no risl isolated between adjacent for ground and play area. Site a flat. Trees to border.      | otball               | capacity                  |                 |                     |
| Policy Restrictions   | Protected area of open space<br>Sandbach SZL. Surface was<br>should be calculated in acco<br>with Environment Agency gu | ter runoff<br>rdance | Potential Dens            | sity 32         | 1.26                |
| Managing Constraints  | Consultation with Highways access issues. Consideration biodiversity.                                                   |                      | Determination<br>Capacity |                 | ensity<br>ultiplier |
| Sustainability        | Site is considered sustainab                                                                                            | le.                  |                           |                 |                     |
| Accessibility         | Access problematic.                                                                                                     |                      | Total Complet             | ions 0          |                     |
| Other Information     |                                                                                                                         |                      | Losses Compl              | leted 0         |                     |

 Brownfield / Greenfield
 Greenfield
 Remaining Losses
 0

 Suitability
 Suitable - with policy change
 Current Year
 0

 Availability
 Achievable
 Years 1-5
 0

Not currently developable

**Years 6-10** 

Years 11-15

0

Development Progress SHLAA Site

**Application Number:** 

Deliverability

|                             | ,                                                                                                                            | Sandbach          |                           |         |                       |
|-----------------------------|------------------------------------------------------------------------------------------------------------------------------|-------------------|---------------------------|---------|-----------------------|
| Town / Rural Sandbach       |                                                                                                                              | Easting           | 375600                    | Northir | ng 360550             |
| Site Description            | Existing school playing field.                                                                                               |                   | Site Size Net             | (Ha)    | 0.59                  |
| Character of Area           | Residential on three sides wit School to the West.                                                                           | h Primary         | Potential Cap             | acity   | 18                    |
| Surrounding Land Uses       | Residential on three sides wit School to the West.                                                                           | h Primary         | Potential Net             |         | 18                    |
| Physical Constraints        | Flood zone 1 - little or no risk. woodland dividing the site, als potential access issues. Site to be flat.                  | 60                | oupuoity                  |         |                       |
| Policy Restrictions         | Protected area of open space<br>Sandbach SZL. Surface wate<br>should be calculated in accor-<br>with Environment Agency guid | r runoff<br>dance | Potential Den             | sity    | 30.51                 |
| Managing Constraints        | Cosnideration of biodiversity. Consultation with Highways to access issues.                                                  | address           | Determination<br>Capacity | n of    | Density<br>multiplier |
| Sustainability              | Site is considered sustainable                                                                                               | ١.                |                           |         |                       |
| Accessibility               | Access is problematic.                                                                                                       |                   | Total Comple              | tions   | 0                     |
| Other Information           |                                                                                                                              |                   | Losses Comp               | leted   | 0                     |
| Brownfield / Greenfield     | Greenfield                                                                                                                   |                   | Remaining Lo              | sses    | 0                     |
| Suitability                 | Suitable - with policy change                                                                                                |                   |                           |         |                       |
| Availability                | Marginal / Uncertain                                                                                                         |                   | <b>Current Year</b>       |         | 0                     |
| Achievability               | Achievable                                                                                                                   |                   | Years 1-5                 |         | 0                     |
| Deliverability              | Not currently developable                                                                                                    |                   | Years 6-10                |         | 0                     |
| <b>Development Progress</b> | SHLAA Site                                                                                                                   |                   | Years 11-15               |         | 0                     |