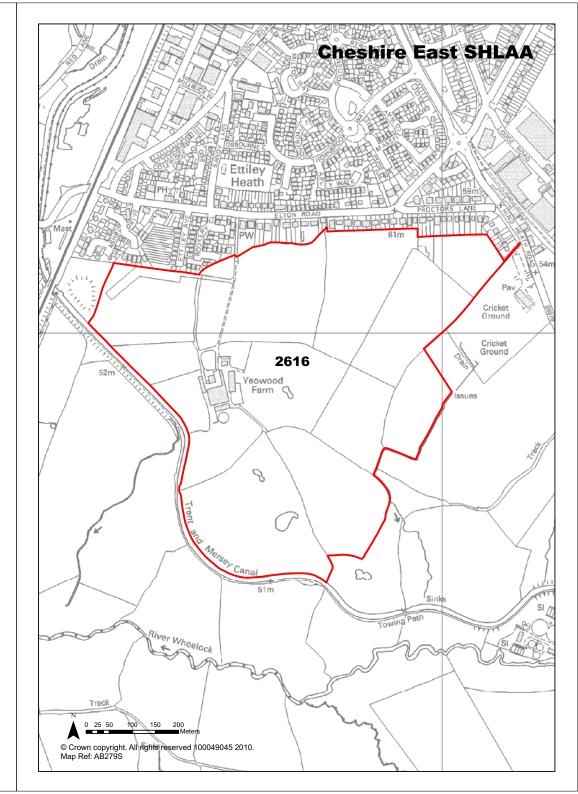

|                                     |                              |                                  |
|                         |                                                                                                                                                                                                                                                                                                                     |                                     |                              |                                  |

Cheshire East SHLAA - Update January 2013





| <b>Ref</b> 2617             | Site Address                                                                                                              | Land at M<br>Sandbach                                                                                                                                                                                                          | ill Lane/Londo            | n Roa   | ad,                   |  |
|-----------------------------|---------------------------------------------------------------------------------------------------------------------------|---------------------------------------------------------------------------------------------------------------------------------------------------------------------------------------------------