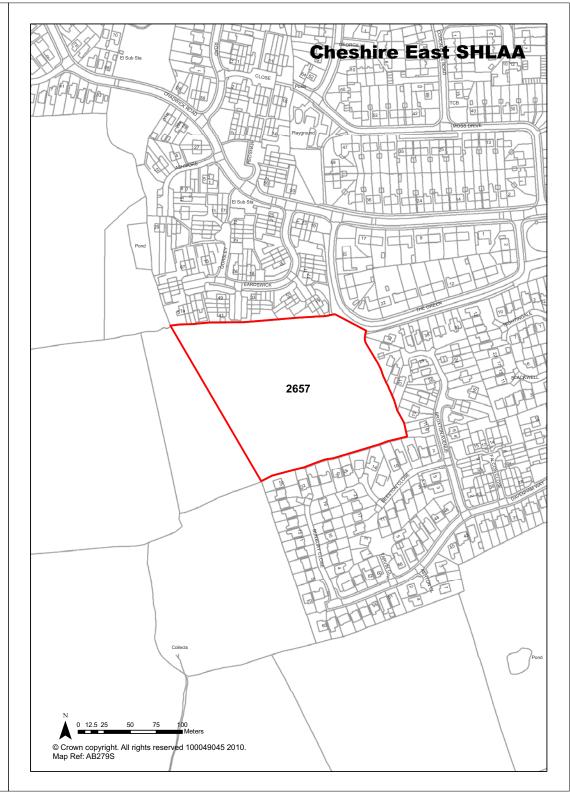

|                                                  |                           |          |                                 |
|                         |                                                                                                                                                                                                                                                                                                     |                                                  |                           |          |                                 |





| <b>Ref</b> 2658             | Site Address                                                                                                                                                                                                                                                                                                                                                                                 | ddress Land to west of Warmingham Middlewich                                           |                           | gham L         | ane,                  |
|-----------------------------|--------------------------------------------------------------------------------------------------------------------------------------------------------------------------------------------------