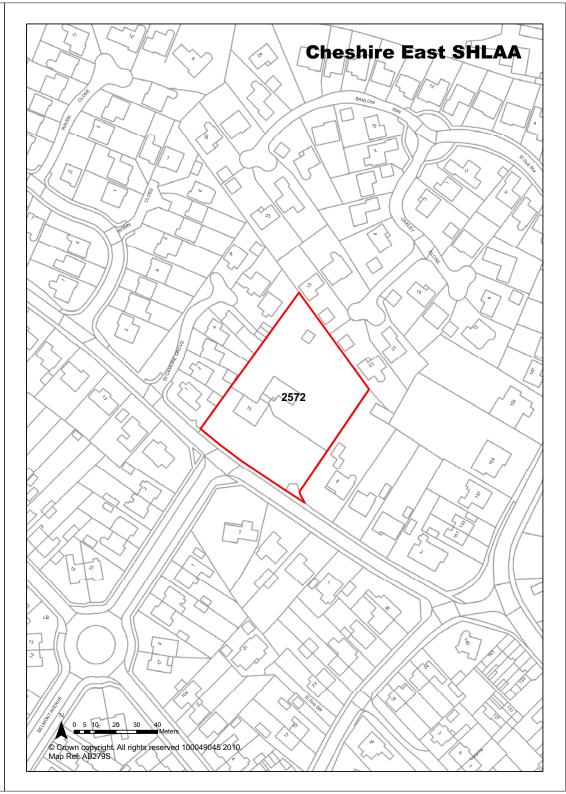

Sandbach Primary School, Crewe Road,

Site Address

**Application Number:** 

**Ref** 2569

| <b>Ref</b> 2572         | Site Address                                                                              | Land adjacent to 10 Cooksmere Land Sandbach |                           |          | e Lane,               |
|-------------------------|-------------------------------------------------------------------------------------------|---------------------------------------------|---------------------------|----------|-----------------------|
| Town / Rural Sandbach   |                                                                                           | Easting                                     | 375400                    | Northing | 361550                |
| Site Description        | Private grounds of residenti                                                              | al property.                                | Site Size Net (H          | Ha) (    | 0.42                  |
| Character of Area       | Generally residential.                                                                    |                                             | Potential Capa            | city     | 13                    |
| Surrounding Land Uses   | Generally residential.                                                                    |                                             | Potential Net             |          | 13                    |
| Physical Constraints    | Flood zone 1 - little or no ris and buildings on site. Appe                               |                                             | Capacity                  |          |                       |
| Policy Restrictions     | Within Sandbach SZL. Surfunoff should be calculated accordance with Environme guidelines. | in                                          | Potential Dens            | ity (    | 30.95                 |
| Managing Constraints    | Consideration of biodiversity                                                             | y.                                          | Determination<br>Capacity | •        | Density<br>multiplier |
| Sustainability          | Site on 'occasional journey'                                                              | bus route.                                  |                           |          |                       |
| Accessibility           | Site is accessible.                                                                       |                                             | Total Completi            | ons (    | )                     |
| Other Information       |                                                                                           |                                             | Losses Compl              | eted (   | )                     |
| Brownfield / Greenfield | Mixed                                                                                     |                                             | Remaining Los             | sses (   | )                     |
| Suitability             | Suitable                                                                                  |                                             |                           |          |                       |
| Availability            | Marginal/uncertain                                                                        |                                             | Current Year              | (        | )                     |
| Achievability           | Achievable                                                                                |                                             | Years 1-5                 | (        | )                     |
| Deliverability          | Developable                                                                               |                                             | Years 6-10                |          | 13                    |
| Development Progress    | SHLAA Site                                                                                |                                             | Years 11-15               | (        | )                     |