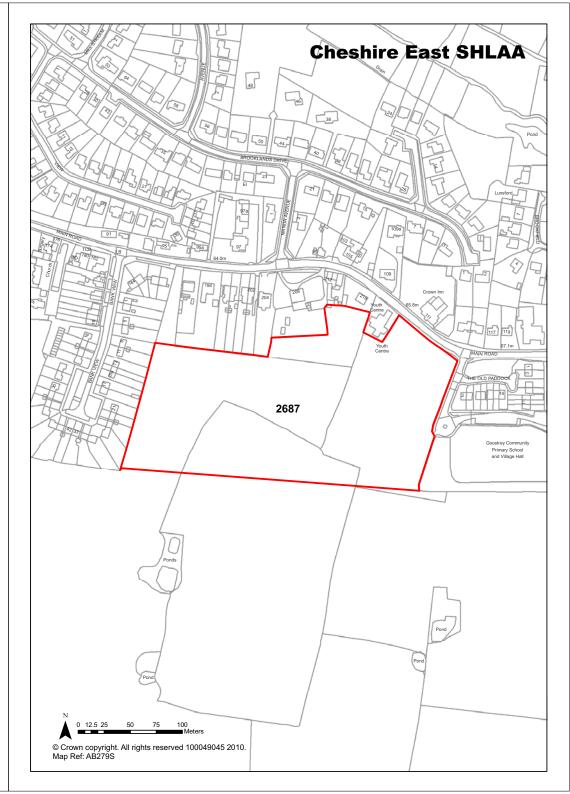

| <b>Ref</b> 2564       | Site Address                                                                                                            | Playing fie          | ld, Newhall A             | venue, S        | Sandbach            |
|-----------------------|-------------------------------------------------------------------------------------------------------------------------|----------------------|---------------------------|-----------------|---------------------|
| Town / Rural Sandbach |                                                                                                                         | Easting              | 375650                    | Northing        | 360410              |
| Site Description      | Playing field.                                                                                                          |                      | Site Size Net (           | <b>Ha</b> ) 0.3 | 31                  |
| Character of Area     | Residential to the south, foot to the north open to the east                                                            | •                    | Potential Capa            | acity 10        | 1                   |
| Surrounding Land Uses | Residential to the south, foot to the north open to the east                                                            |                      | Potential Net             | 10              | )                   |
| Physical Constraints  | Flood zone 1 - little or no risl isolated between adjacent for ground and play area. Site a flat. Trees to border.      | otball               | capacity                  |                 |                     |
| Policy Restrictions   | Protected area of open space<br>Sandbach SZL. Surface was<br>should be calculated in acco<br>with Environment Agency gu | ter runoff<br>rdance | Potential Dens            | sity 32         | 1.26                |
| Managing Constraints  | Consultation with Highways access issues. Consideration biodiversity.                                                   |                      | Determination<br>Capacity |                 | ensity<br>ultiplier |
| Sustainability        | Site is considered sustainab                                                                                            | le.                  |                           |                 |                     |
| Accessibility         | Access problematic.                                                                                                     |                      | Total Complet             | ions 0          |                     |
| Other Information     |                                                                                                                         |                      | Losses Compl              | leted 0         |                     |

 Brownfield / Greenfield
 Greenfield
 Remaining Losses
 0

 Suitability
 Suitable - with policy change
 Current Year
 0

 Availability
 Achievable
 Years 1-5
 0

Not currently developable

**Years 6-10** 

Years 11-15

0

Development Progress SHLAA Site

**Application Number:** 

Deliverability

|                             | ,                                                                                                                            | Sandbach          |                           |         |                       |
|-----------------------------|------------------------------------------------------------------------------------------------------------------------------|-------------------|---------------------------|---------|-----------------------|
| Town / Rural Sandbach       |                                                                                                                              | Easting           | 375600                    | Northir | ng 360550             |
| Site Description            | Existing school playing field.                                                                                               |                   | Site Size Net             | (Ha)    | 0.59                  |
| Character of Area           | Residential on three sides wit School to the West.                                                                           | h Primary         | Potential Cap             | acity   | 18                    |
| Surrounding Land Uses       | Residential on three sides wit School to the West.                                                                           | h Primary         | Potential Net             |         | 18                    |
| Physical Constraints        | Flood zone 1 - little or no risk. woodland dividing the site, als potential access issues. Site to be flat.                  | 60                | oupuoity                  |         |                       |
| Policy Restrictions         | Protected area of open space<br>Sandbach SZL. Surface wate<br>should be calculated in accor-<br>with Environment Agency guid | r runoff<br>dance | Potential Den             | sity    | 30.51                 |
| Managing Constraints        | Cosnideration of biodiversity. Consultation with Highways to access issues.                                                  | address           | Determination<br>Capacity | n of    | Density<br>multiplier |
| Sustainability              | Site is considered sustainable                                                                                               | ١.                |                           |         |                       |
| Accessibility               | Access is problematic.                                                                                                       |                   | Total Comple              | tions   | 0                     |
| Other Information           |                                                                                                                              |                   | Losses Comp               | leted   | 0                     |
| Brownfield / Greenfield     | Greenfield                                                                                                                   |                   | Remaining Lo              | sses    | 0                     |
| Suitability                 | Suitable - with policy change                                                                                                |                   |                           |         |                       |
| Availability                | Marginal / Uncertain                                                                                                         |                   | <b>Current Year</b>       |         | 0                     |
| Achievability               | Achievable                                                                                                                   |                   | Years 1-5                 |         | 0                     |
| Deliverability              | Not currently developable                                                                                                    |                   | Years 6-10                |         | 0                     |
| <b>Development Progress</b> | SHLAA Site                                                                                                                   |                   | Years 11-15               |         | 0                     |