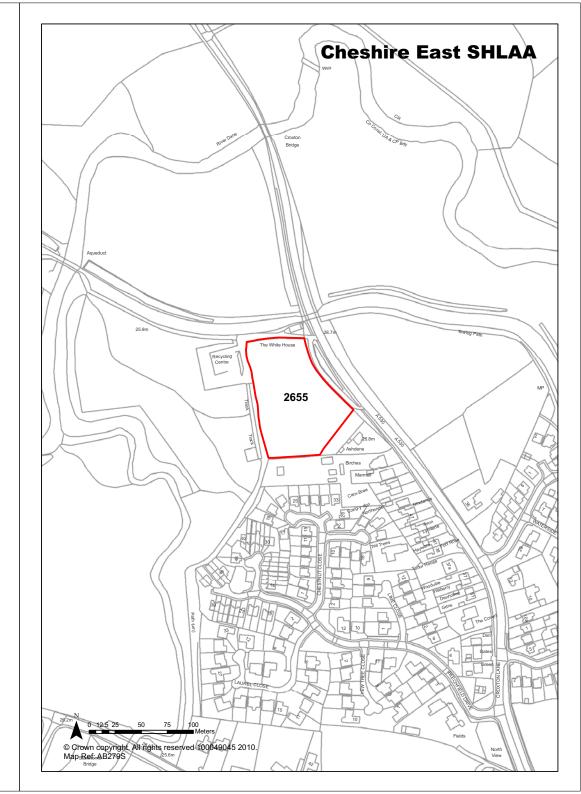

| <b>Ref</b> 2564       | Site Address                                                                                                            | Playing fie          | ld, Newhall A             | venue, S        | Sandbach            |
|-----------------------|-------------------------------------------------------------------------------------------------------------------------|----------------------|---------------------------|-----------------|---------------------|
| Town / Rural Sandbach |                                                                                                                         | Easting              | 375650                    | Northing        | 360410              |
| Site Description      | Playing field.                                                                                                          |                      | Site Size Net (           | <b>Ha</b> ) 0.3 | 31                  |
| Character of Area     | Residential to the south, foot to the north open to the east                                                            | •                    | Potential Capa            | acity 10        | 1                   |
| Surrounding Land Uses | Residential to the south, foot to the north open to the east                                                            |                      | Potential Net             | 10              | )                   |
| Physical Constraints  | Flood zone 1 - little or no risl isolated between adjacent for ground and play area. Site a flat. Trees to border.      | otball               | capacity                  |                 |                     |
| Policy Restrictions   | Protected area of open space<br>Sandbach SZL. Surface was<br>should be calculated in acco<br>with Environment Agency gu | ter runoff<br>rdance | Potential Dens            | sity 32         | 1.26                |
| Managing Constraints  | Consultation with Highways access issues. Consideration biodiversity.                                                   |                      | Determination<br>Capacity |                 | ensity<br>ultiplier |
| Sustainability        | Site is considered sustainab                                                                                            | le.                  |                           |                 |                     |
| Accessibility         | Access problematic.                                                                                                     |                      | Total Complet             | ions 0          |                     |
| Other Information     |                                                                                                                         |                      | Losses Compl              | leted 0         |                     |

 Brownfield / Greenfield
 Greenfield
 Remaining Losses
 0

 Suitability
 Suitable - with policy change
 Current Year
 0

 Availability
 Achievable
 Years 1-5
 0

Not currently developable

**Years 6-10** 

Years 11-15