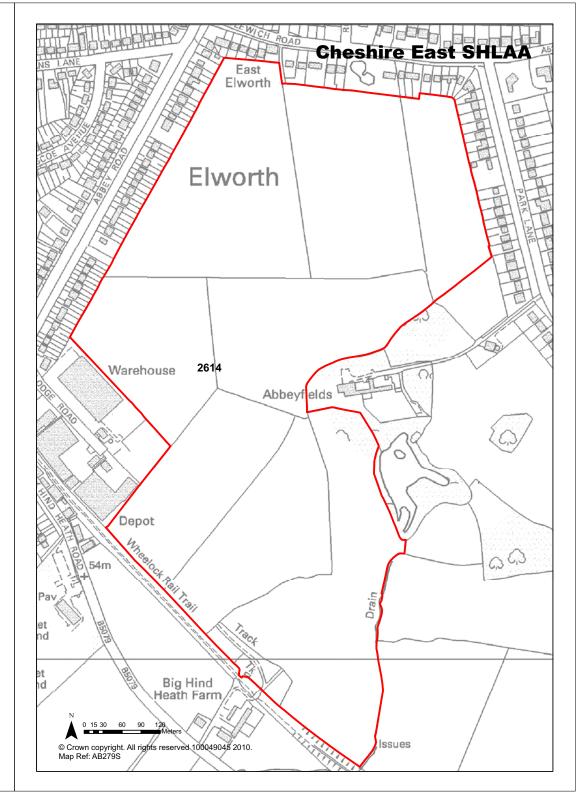

Land at Ellesmere Close/Grangeway,

Site Address

**Application Number:** 

**Ref** 2579

| <b>Ref</b> 2586             | Site Address                                                                                                                                                                                                                                                                                                      | Land to so<br>Lane, San                               | outh of Rookery<br>dbach    | / Bridge, Hall           |
|-----------------------------|-------------------------------------------------------------------------------------------------------------------------------------------------------------------------------------------------------------------------------------------------------------------------------------------------------------------|-------------------------------------------------------|-----------------------------|--------------------------|
| Town / Rural Sandbach       |                                                                                                                                                                                                                                                                                                                   | Easting                                               | 373167 N                    | lorthing 360194          |
| Site Description            | Vacant land.                                                                                                                                                                                                                                                                                                      |                                                       | Site Size Net (Ha           | a) 0.36                  |
| Character of Area           | Adjacent to the railway and wider area industrial area to and residential to the east a commerical (with permission the north.                                                                                                                                                                                    | the west<br>and                                       | Potential Capac             | ity 11                   |
| Surrounding Land Uses       | Adjacent to the railway and wider area, industrial area and residential to the east a commerical (with permission the north.                                                                                                                                                                                      | to the west<br>and                                    | Potential Net<br>Capacity   | 11                       |
| Physical Constraints        | Flood zone 1 - little or no ris<br>Hardcored site comprising of<br>electricity sub-stations and<br>telecommunication monopo<br>Overhead powerlines of rail<br>immediately adjacent. With<br>Phospherous Consultation a<br>consultation zone and brine<br>subsidence area. Trees an<br>edge of site, appears flat. | of two<br>one<br>le.<br>way<br>in United<br>zone, BWB |                             |                          |
| Policy Restrictions         | Within Sandbach SZL. Adaj<br>Canal Conservation Area.                                                                                                                                                                                                                                                             | cent to                                               | Potential Densit            | y 30.81                  |
| Managing Constraints        | Consultation with infrastruct providers, Brine Subsidence Compensation Board and B Waterways. Consideration biodiversity.                                                                                                                                                                                         | e<br>Fritish                                          | Determination o<br>Capacity | of Density<br>multiplier |
| Sustainability              | Site located on bus route.                                                                                                                                                                                                                                                                                        |                                                       |                             |                          |
| Accessibility               | Access possible.                                                                                                                                                                                                                                                                                                  |                                                       | Total Completio             | ons 0                    |
| Other Information           |                                                                                                                                                                                                                                                                                                                   |                                                       | Losses Complet              | ted 0                    |
| Brownfield / Greenfield     | Brownfield                                                                                                                                                                                                                                                                                                        |                                                       | Remaining Loss              | ses 0                    |
| Suitability                 | Not Suitable                                                                                                                                                                                                                                                                                                      |                                                       |                             |                          |
| Availability                | Marginal/uncertain                                                                                                                                                                                                                                                                                                |                                                       | <b>Current Year</b>         | 0                        |
| Achievability               | Achievable                                                                                                                                                                                                                                                                                                        |                                                       | Years 1-5                   | 0                        |
| Deliverability              | Not currently developable                                                                                                                                                                                                                                                                                         |                                                       | Years 6-10                  | 0                        |
| <b>Development Progress</b> | SHLAA Site                                                                                                                                                                                                                                                                                                        |                                                       | Years 11-15                 | 0                        |
| Application Number:         |                                                                                                                                                                                                                                                                                                                   |                                                       |                             |                          |
|                             |                                                                                                                                                                                                                                                                                                                   |                                                       |                             |                          |

| <b>Ref</b> 2587             | Site Address                                                                                                                              | Playing field, Sandy Lane, Sandbach |                           |                        | h    |
|-----------------------------|-------------------------------------------------------------------------------------------------------------------------------------------|-------------------------------------|---------------------------|------------------------|------|
| Town / Rural Sandbach       |                                                                                                                                           | Easting                             | 373571                    | Northing 360           | )341 |
| Site Description            | Ettiley Heath playing fields. used for recreation, includes goal posts.                                                                   |                                     | Site Size Net (I          | <b>la)</b> 0.73        |      |
| Character of Area           | Generally Residential.                                                                                                                    |                                     | Potential Capa            | city 22                |      |
| Surrounding Land Uses       | Generally Residential.                                                                                                                    |                                     | Potential Net             | 22                     |      |
| Physical Constraints        | Access off Sandy Lane on un road, unsuitable for large vel Brine subsidence area. Tree border.                                            | nicles.                             | Capacity                  |                        |      |
| Policy Restrictions         | Protected area of open spac<br>the SZL for Sandbach. Surfa<br>runoff should be calculated in<br>accordance with Environmer<br>guidelines. | ace water                           | Potential Dens            | ity 30.14              |      |
| Managing Constraints        | Replacement of Open Space<br>Consideration of biodoversity                                                                                |                                     | Determination<br>Capacity | of Density<br>multipli | ,    |
| Sustainability              | Close to bus route.                                                                                                                       |                                     |                           |                        |      |
| Accessibility               | Access is possible.                                                                                                                       |                                     | Total Completi            | ons 0                  |      |
| Other Information           |                                                                                                                                           |                                     | Losses Compl              | eted 0                 |      |
| Brownfield / Greenfield     | Greenfield                                                                                                                                |                                     | Remaining Los             | ses 0                  |      |
| Suitability                 | Suitable                                                                                                                                  |                                     |                           |                        |      |
| Availability                | Marginal / Uncertain                                                                                                                      |                                     | <b>Current Year</b>       | 0                      |      |
| Achievability               | Not Achievable                                                                                                                            |                                     | Years 1-5                 | 0                      |      |
| Deliverability              | Not currently developable                                                                                                                 |                                     | Years 6-10                | 0                      |      |
| <b>Development Progress</b> | SHLAA Site                                                                                                                                |                                     | Years 11-15               | 0                      |      |