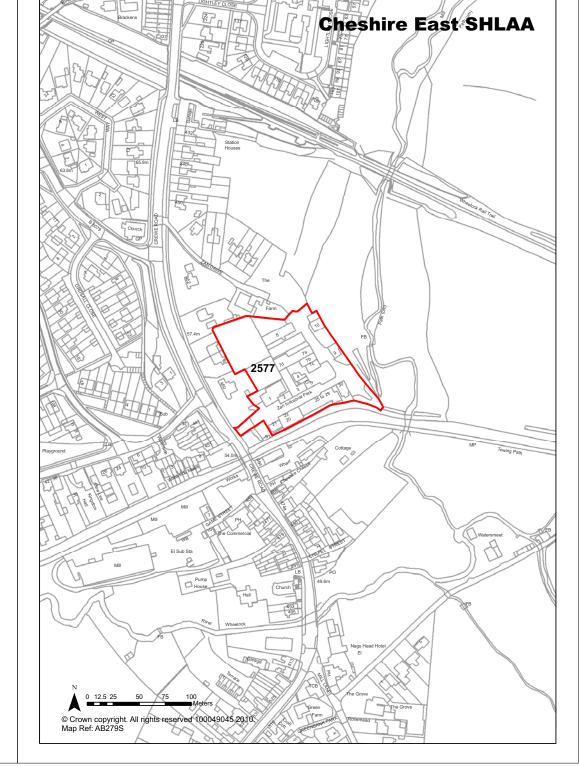

Years 11-15

SHLAA Site

**Development Progress** 

| <b>Ref</b> 2577             | Site Address                                                                                                                                                                                                                                                                                 | Zan Work                                                                                                                                                                                                                                                                                                                                                                                                                                   | s, Crewe Road, Sa         | andbach               |
|-----------------------------|----------------------------------------------------------------------------------------------------------------------------------------------------------------------------------------------------------------------------------------------------------------------------------------------|--------------------------------------------------------------------------------------------------------------------------------------------------------------------------------------------------------------------------------------------------------------------------------------------------------------------------------------------------------------------------------------------------------------------------------------------|---------------------------|-----------------------|
| Town / Rural Sandbach       |                                                                                                                                                                                                                                                                                              | Easting                                                                                                                                                                                                                                                                                                                                                                                                                                    | 375070 <b>North</b>       | ing 359360            |
| Site Description            | Industrial estate and garden                                                                                                                                                                                                                                                                 | land.                                                                                                                                                                                                                                                                                                                                                                                                                                      | Site Size Net (Ha)        | 1.07                  |
| Character of Area           | Well established industrial paround former three storey premises.                                                                                                                                                                                                                            |                                                                                                                                                                                                                                                                                                                                                                                                                                            | Potential Capacity        | 33                    |
| Surrounding Land Uses       | Residential and open count                                                                                                                                                                                                                                                                   | ryside.                                                                                                                                                                                                                                                                                                                                                                                                                                    | Potential Net             | 33                    |
| Physical Constraints        | Electricity transformer on so boundary adjacent to Trent Mersey Canal. Former refus between units and eastern twhich slopes down towards Partly within wildlife corridor consultation zone. Adj to co area. Footpath adj to site. other trees on site. Building hardstanding on site. Slight | Flood zone 1 - little or no risk. Electricity transformer on south east boundary adjacent to Trent and Mersey Canal. Former refuse tip between units and eastern boundary which slopes down towards river. Partly within wildlife corridor and BWB consultation zone. Adj to conservation area. Footpath adj to site. TPO and other trees on site. Buildings and hardstanding on site. Slight slope to site. Located directly on landfill. |                           |                       |
| Policy Restrictions         | Open countryside and partia<br>Sandbach SZL.                                                                                                                                                                                                                                                 | ally within                                                                                                                                                                                                                                                                                                                                                                                                                                | Potential Density         | 30.84                 |
| Managing Constraints        | Consultation with infrastruct providers, Contaminated La and British Waterways. Cor of biodiversity and historic e                                                                                                                                                                           | nd Officer<br>nsideration                                                                                                                                                                                                                                                                                                                                                                                                                  | Determination of Capacity | Density<br>multiplier |
| Sustainability              | Site close to bus route.                                                                                                                                                                                                                                                                     |                                                                                                                                                                                                                                                                                                                                                                                                                                            |                           |                       |
| Accessibility               | Access is possible.                                                                                                                                                                                                                                                                          |                                                                                                                                                                                                                                                                                                                                                                                                                                            | Total Completions         | 0                     |
| Other Information           |                                                                                                                                                                                                                                                                                              |                                                                                                                                                                                                                                                                                                                                                                                                                                            | Losses Completed          | 0                     |
| Brownfield / Greenfield     | Mixed                                                                                                                                                                                                                                                                                        |                                                                                                                                                                                                                                                                                                                                                                                                                                            | Remaining Losses          | 0                     |
| Suitability                 | Suitable - with policy change                                                                                                                                                                                                                                                                | е                                                                                                                                                                                                                                                                                                                                                                                                                                          |                           |                       |
| Availability                | Available / site is under opti-                                                                                                                                                                                                                                                              | on by devel                                                                                                                                                                                                                                                                                                                                                                                                                                | Current Year              | 0                     |
| Achievability               | Achievable                                                                                                                                                                                                                                                                                   |                                                                                                                                                                                                                                                                                                                                                                                                                                            | Years 1-5                 | 0                     |
| Deliverability              | Developable                                                                                                                                                                                                                                                                                  |                                                                                                                                                                                                                                                                                                                                                                                                                                            | Years 6-10                | 33                    |
| <b>Development Progress</b> | SHLAA Site                                                                                                                                                                                                                                                                                   |                                                                                                                                                                                                                                                                                                                                                                                                                                            | Years 11-15               | 0                     |