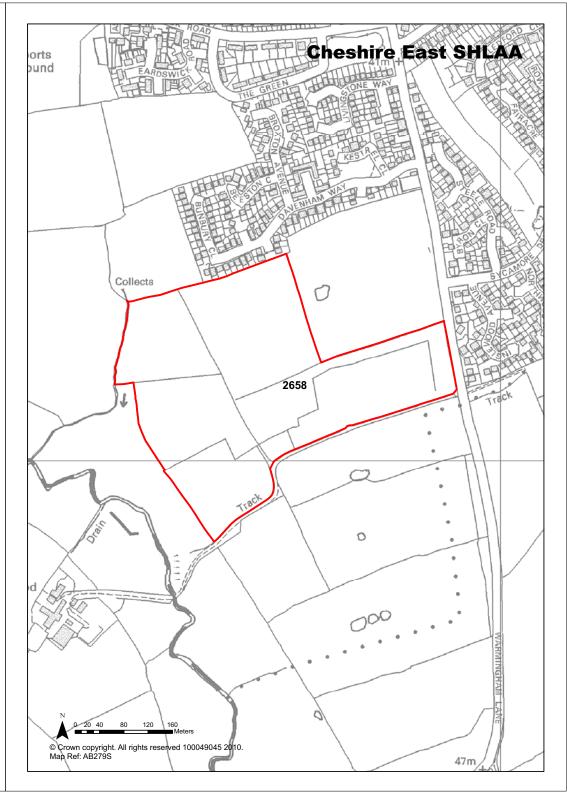

|                                                                                        |                           |                |                       |
|                             |                                                                                                                                                                                                                                                                                                                                                                                              |                                                                                        |                           |                |                       |





| <b>Ref</b> 2660             | Site Address                                                                                                                                                                                                                                                                | Land to north of Tetton Bridge,<br>Middlewich                       |                              |                       |
|-----------------------------|-----------------------------------------------------------------------------------------------------------------------------------------------------------------------------------------------------------------------------------------------------------------------------|---------------------------------------------------------------------|