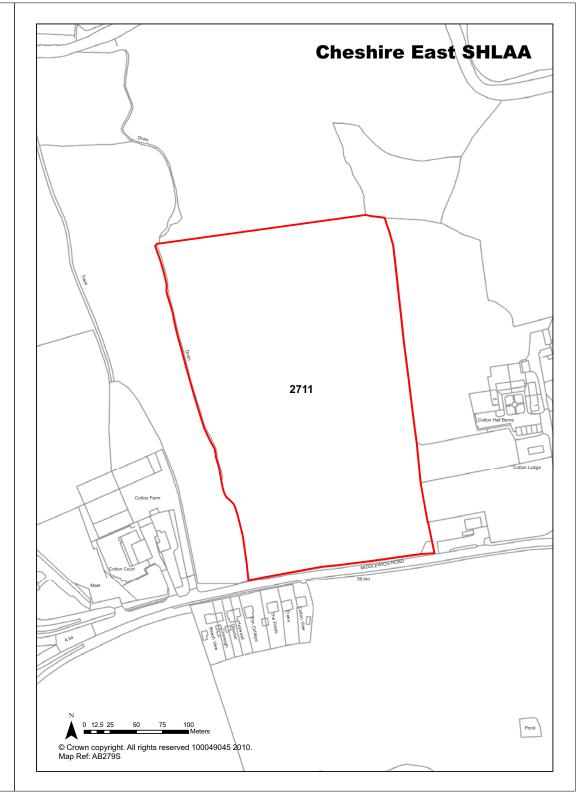

| Years 6-10                |        | 0                     |
| <b>Development Progress</b> | SHLAA Site                                                                                                                                                                                           |                                                                   | Years 11-15               |        | 0                     |
| Application Number:         |                                                                                                                                                                                                      |                                                                   |                           |        |                       |





| <b>Ref</b> 2712             | Site Address                                                                                                                                                                                                             | Land S.E. Of Junction 18 of M6,<br>Middlewich Road, Holmes Chapel |                           |         |                       |
|-----------------------------|--------------------------------------------------------------------------------------------------------------------------------------------------------------------------------------------------------------------------|-------------------------------------------------------------------|---------------------------|---------|-----------------------|
| Town / Rural Holmes Ch      | apel