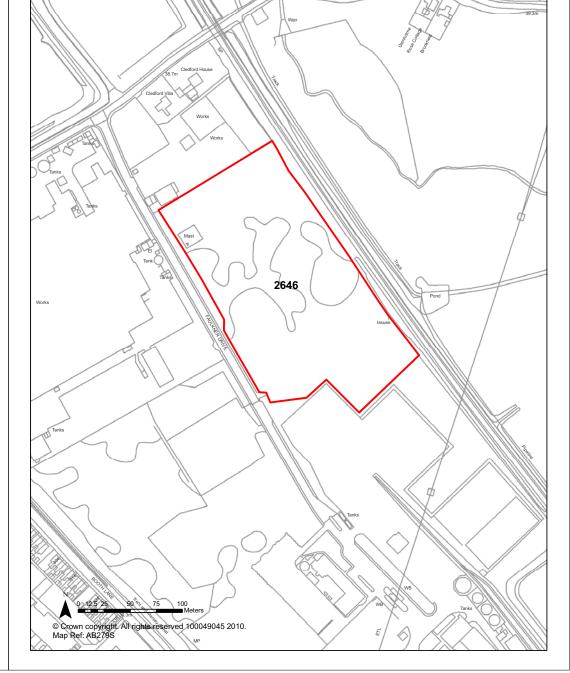

| te within<br>should be                      | Potential Density | 30.28          |  |

**Determination of** 

Capacity

Density

multiplier

Managing Constraints

Consultation with Contaminated Land
Officer. Consdieration of biodiversity
and production of a Protected Species
survey.

Site is in an unsustainable location.

Access is possible. Total Completions

Other Information Losses Completed 0

Brownfield / Greenfield Mixed Remaining Losses 0
Suitability Not Suitable

Availability Marginal / Uncertain Current Year 0

Achievability Not Achievable Years 1-5 0

Achievability Not Achievable Years 1-5

Polivorability Not currently developable Years 6-10

Deliverability Not currently developable Years 6-10

Development Progress SHLAA Site Years 11-15

Application Number:

Sustainability



**Cheshire East SHLAA** 

| <b>Ref</b> 2647         | Site Address La                                                                                                                                                                                                                                          | Land off Faulkner Drive, Middlewich                                  |                          |                       |  |  |
|-------------------------|----------------------------------------------------------------------------------------------------------------------------------------------------------------------------------------------------------------------------------------------------------|----------------------------------------------------------------------|----------------